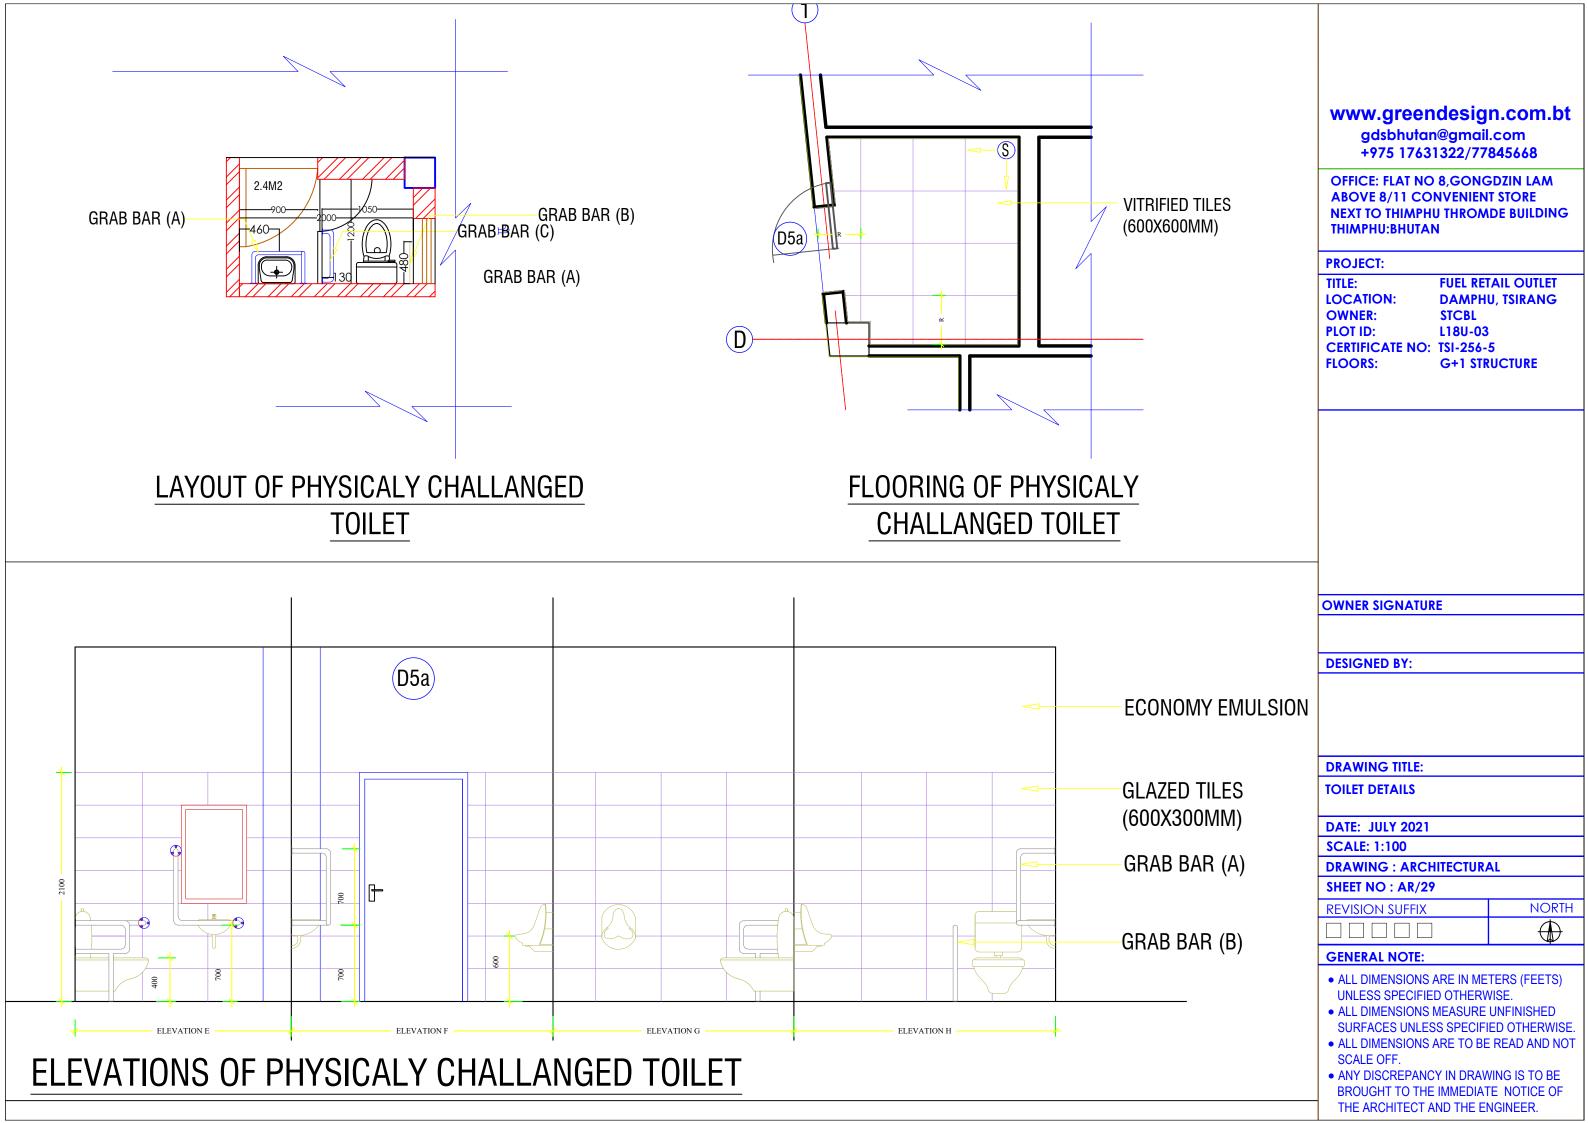

#### www.greendesign.com.bt gdsbhutan@gmail.com +975 17631322/77845668

OFFICE: FLAT NO 8, GONGDZIN LAM ABOVE 8/11 CONVENIENT STORE NEXT TO THIMPHU THROMDE BUILDING THIMPHU:BHUTAN

#### PROJECT:

TITLE: FUEL RETAIL OUTLET LOCATION: DAMPHU, TSIRANG OWNER: STORI

OWNER: STCBL
PLOT ID: L18U-03
CERTIFICATE NO: TSI-256-5
FLOORS: G+1 STRUCTURE

|  |  | 0 | W | N | ER | S | GI | NA1 | ΓUI | RE |
|--|--|---|---|---|----|---|----|-----|-----|----|
|--|--|---|---|---|----|---|----|-----|-----|----|