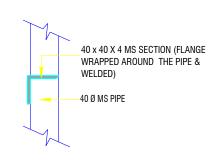

FLAT NO 8, GONGDZIN LAM ABOVE 8/11 CONVENIENT STORE NEXT TO THIMPHU THROMDE BUILDING THIMPHU: BHUTAN

#### PROJECT:

TITLE: FUEL RETAIL OUTLET LOCATION: DAMPHU, TSIRANG

OWNER: STCBL
PLOT ID: L18U-03
CERTIFICATE NO: TSI-256-5
FLOORS: G+1 STRUCTURE

#### **OWNER SIGNATURE**

#### DESIGNED BY:

#### **DRAWING TITLE:**

#### **ROOF PLAN**

DATE: JULY 2021

**SCALE: 1:100** 

DRAWING : ARCHITECTURAL

SHEET NO: AR/05

REVISION SUFFIX NORTH

- ALL DIMENSIONS ARE IN METERS (FEETS)
   UNLESS SPECIFIED OTHERWISE.
- ALL DIMENSIONS MEASURE UNFINISHED SURFACES UNLESS SPECIFIED OTHERWISE.
- ALL DIMENSIONS ARE TO BE READ AND NOT SCALE OFF.
- ANY DISCREPANCY IN DRAWING IS TO BE BROUGHT TO THE IMMEDIATE NOTICE OF THE ARCHITECT AND THE ENGINEER.



























**ELEVATION DETAIL SCALE 1:10** 



SECTION `P P' **SCALE 1:10** 

gdsbhutan@gmail.com +975 17631322/77845668

OFFICE: FLAT NO 8, GONGDZIN LAM **ABOVE 8/11 CONVENIENT STORE NEXT TO THIMPHU THROMDE BUILDING** THIMPHU:BHUTAN

#### PROJECT:

TITLE: **FUEL RETAIL OUTLET LOCATION: DAMPHU, TSIRANG** 

**OWNER:** STCBL **PLOT ID:** L18U-03 **CERTIFICATE NO: TSI-256-5 FLOORS:** G+1 STRUCTURE

**OWNER SIGNATURE** 

**DESIGNED BY:** 

**DRAWING TITLE:** 

**MONKEY LADER** 

DATE: JULY 2021 **SCALE: 1:100** 

**DRAWING: ARCHITECTURAL** 

SHEET NO: AR/13

**REVISION SUFFIX** 

#### **GENERAL NOTE:**

- ALL DIMENSIONS ARE IN METERS (FEETS) UNLESS SPECIFIED OTHERWISE.
- ALL DIMENSIONS MEASURE UNFINISHED SURFACES UNLESS SPECIFIED OTHERWISE.

NORTH

- ALL DIMENSIONS ARE TO BE READ AND NOT SCALE OFF.
- ANY DISCREPANCY IN DRAWING IS TO BE B