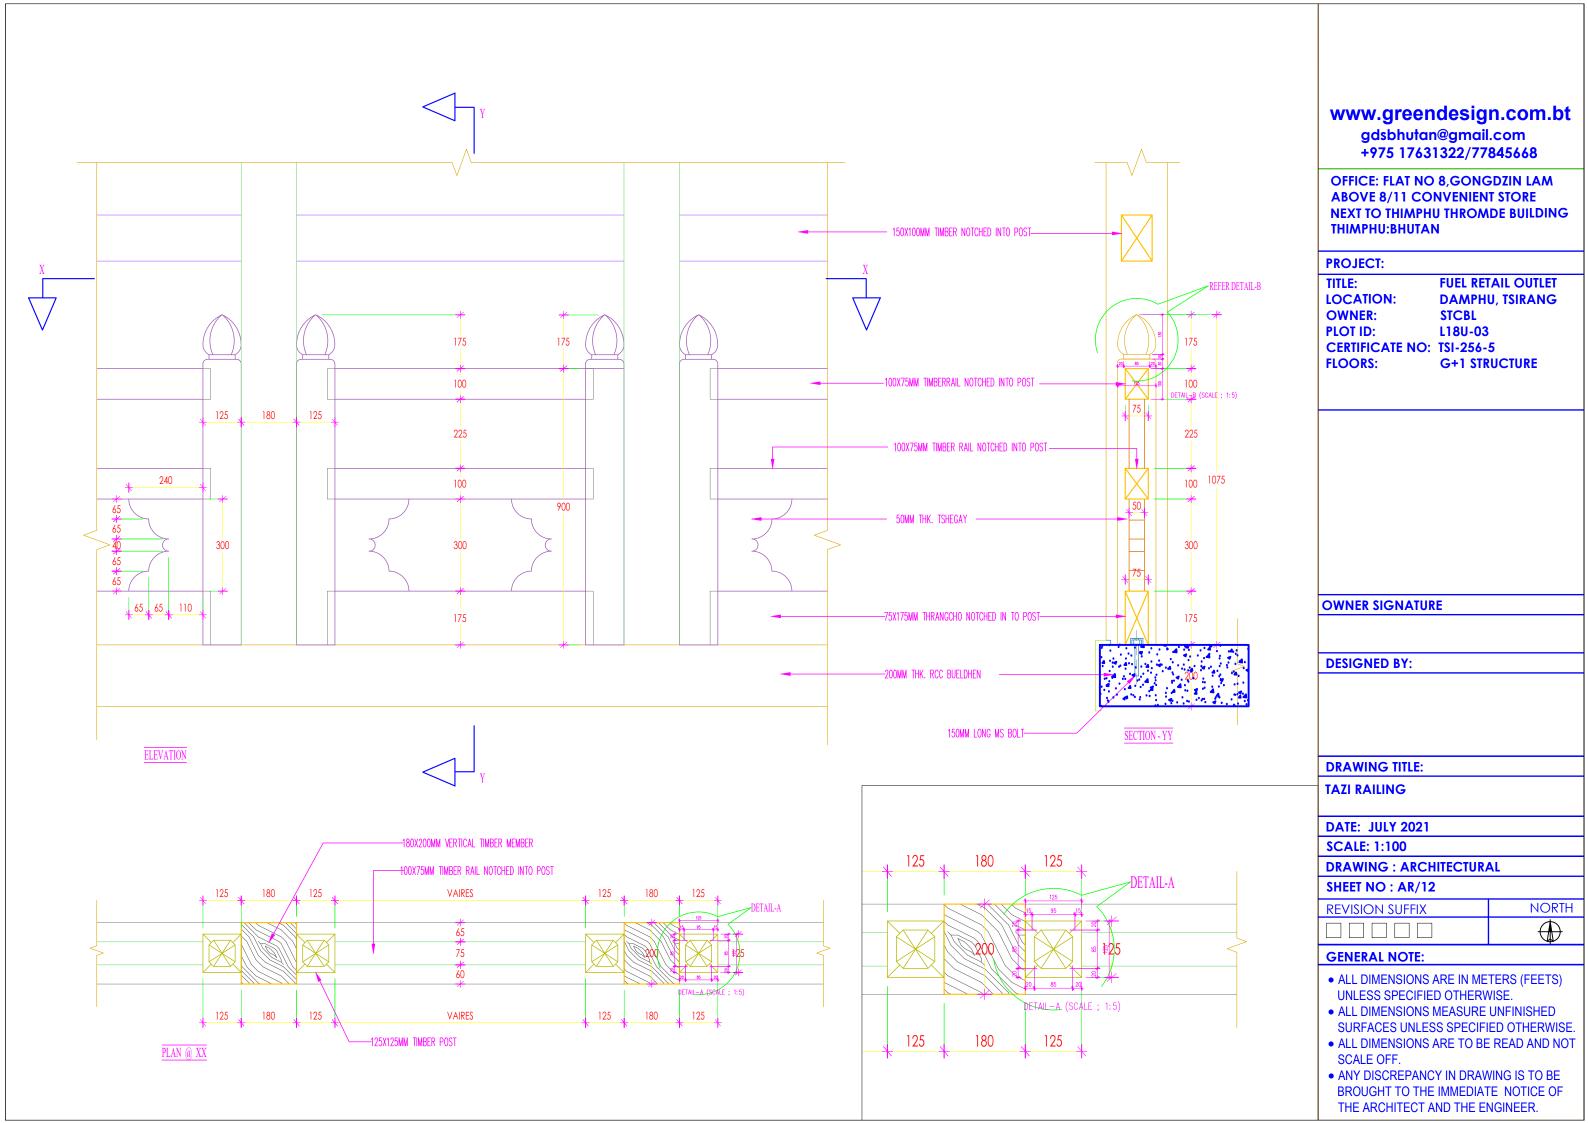

#### PROJECT:

TITLE: FUEL RETAIL OUTLET LOCATION: DAMPHU, TSIRANG OWNER: STORI

OWNER: STCBL
PLOT ID: L18U-03
CERTIFICATE NO: TSI-256-5
FLOORS: G+1 STRUCTURE

|  |  | 0 | W | N | ER | S | GI | NA1 | ΓUI | RE |
|--|--|---|---|---|----|---|----|-----|-----|----|
|--|--|---|---|---|----|---|----|-----|-----|----|