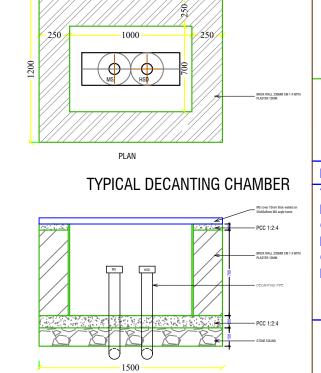

#### **DRAWING TITLE:**

ARCHITECTURAL DRAWING DECANTING SHED AND SAND BOX

DATE: JULY 2021

SCALE: NTS

**DRAWING** 

SHEET NO: AR/31

| REVISION SUFFIX | NORTH   |
|-----------------|---------|
|                 | <b></b> |