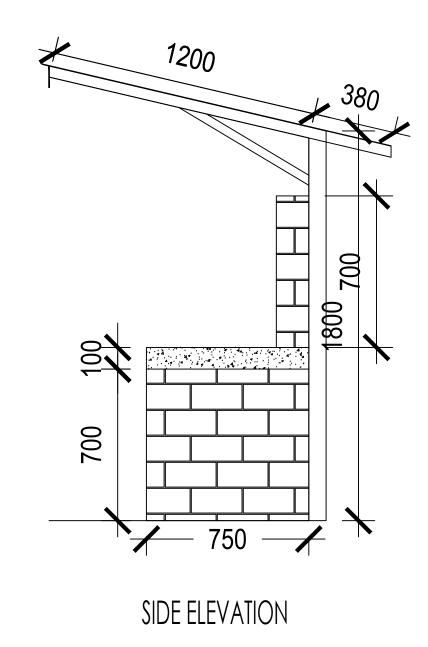

#### **DRAWING TITLE:**

ARCHITECTURAL DRAWING DECANTING SHED AND SAND BOX

DATE: JULY 2021

SCALE: NTS

**DRAWING** 

SHEET NO: AR/31

| REVISION SUFFIX | NORTH   |
|-----------------|---------|
|                 | <b></b> |

- ALL DIMENSIONS ARE IN METERS (FEETS)
  UNLESS SPECIFIED OTHERWISE.
- ALL DIMENSIONS MEASURE UNFINISHED SURFACES UNLESS SPECIFIED OTHERWISE.
- ALL DIMENSIONS ARE TO BE READ AND NOT SCALE OFF.
- ANY DISCREPANCY IN DRAWING IS TO BE BROUGHT TO THE IMMEDIATE NOTICE OF THE ARCHITECT AND THE ENGINEER.