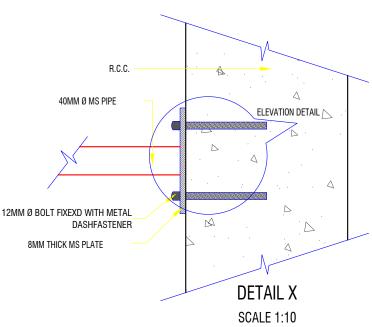

**ELEVATION DETAIL SCALE 1:10** 

SECTION `P P' **SCALE 1:10** 

gdsbhutan@gmail.com +975 17631322/77845668

OFFICE: FLAT NO 8, GONGDZIN LAM **ABOVE 8/11 CONVENIENT STORE NEXT TO THIMPHU THROMDE BUILDING** THIMPHU:BHUTAN

#### PROJECT:

TITLE: **FUEL RETAIL OUTLET LOCATION: DAMPHU, TSIRANG** 

**OWNER:** STCBL **PLOT ID:** L18U-03 **CERTIFICATE NO: TSI-256-5 FLOORS:** G+1 STRUCTURE

**OWNER SIGNATURE** 

**DESIGNED BY:** 

**DRAWING TITLE:** 

**MONKEY LADER** 

DATE: JULY 2021 **SCALE: 1:100** 

**DRAWING: ARCHITECTURAL** 

SHEET NO: AR/13

**REVISION SUFFIX** 

#### **GENERAL NOTE:**

- ALL DIMENSIONS ARE IN METERS (FEETS) UNLESS SPECIFIED OTHERWISE.
- ALL DIMENSIONS MEASURE UNFINISHED SURFACES UNLESS SPECIFIED OTHERWISE.

NORTH

- ALL DIMENSIONS ARE TO BE READ AND NOT SCALE OFF.
- ANY DISCREPANCY IN DRAWING IS TO BE BROUGHT TO THE IMMEDIATE NOTICE OF THE ARCHITECT AND THE ENGINEER.