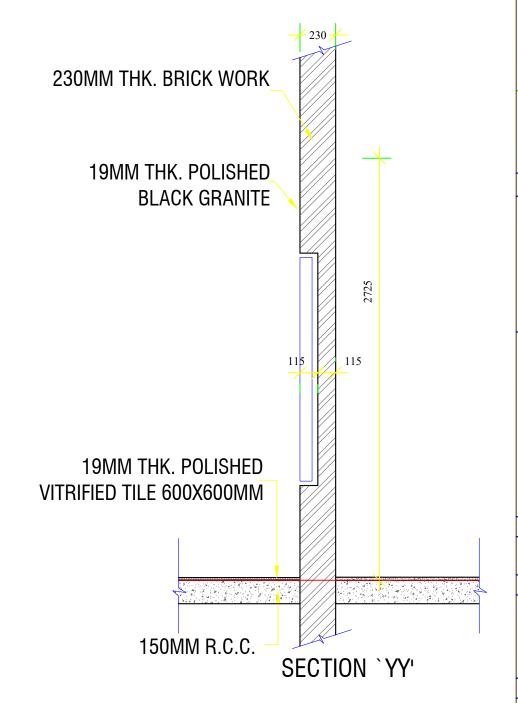

#### **DRAWING TITLE:**

**WINDOW DETAILS** 

DATE: JULY 2021

**SCALE: 1:100** 

**DRAWING: ARCHITECTURAL** 

SHEET NO: AR/19

| REVISION SUFFIX | NORTH    |
|-----------------|----------|
|                 | <u> </u> |

- ALL DIMENSIONS ARE IN METERS (FEETS)
   UNLESS SPECIFIED OTHERWISE.
- ALL DIMENSIONS MEASURE UNFINISHED SURFACES UNLESS SPECIFIED OTHERWISE.
- ALL DIMENSIONS ARE TO BE READ AND NOT SCALE OFF.
- ANY DISCREPANCY IN DRAWING IS TO BE BROUGHT TO THE IMMEDIATE NOTICE OF THE ARCHITECT AND THE ENGINEER.

**WINDOW DETAILS** 

DATE: JULY 2021

**SCALE: 1:100** 

**DRAWING: ARCHITECTURAL** 

SHEET NO: AR/19

REVISION SUFFIX NORTH

- ALL DIMENSIONS ARE IN METERS (FEETS) UNLESS SPECIFIED OTHERWISE.
- ALL DIMENSIONS MEASURE UNFINISHED SURFACES UNLESS SPECIFIED OTHERWISE.
- ALL DIMENSIONS ARE TO BE READ AND NOT SCALE OFF.
- ANY DISCREPANCY IN DRAWING IS TO BE BROUGHT TO THE IMMEDIATE NOTICE OF THE ARCHITECT AND THE ENGINEER.