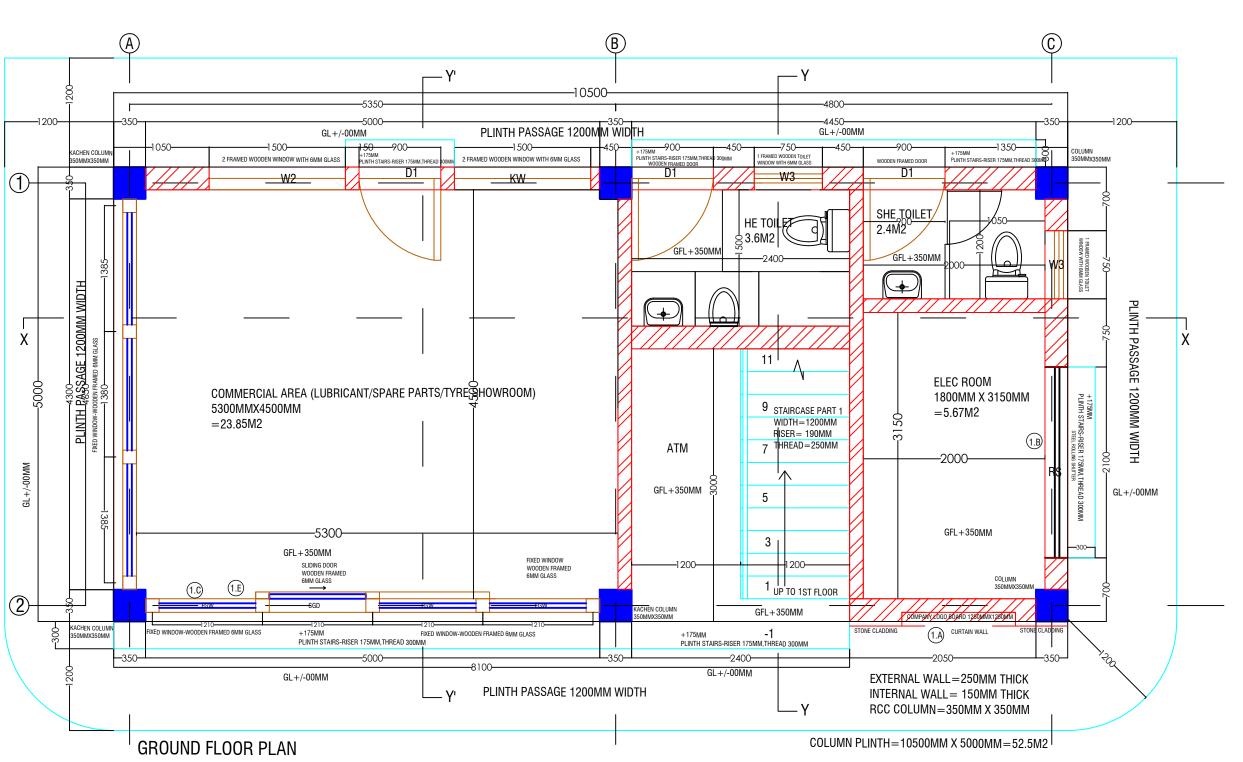

#### PROJECT:

TITLE: FUEL RETAIL OUTLET LOCATION: DAMPHU, TSIRANG OWNER: STCBL

PLOT ID: L18U-03
CERTIFICATE NO: TSI-256-5
FLOORS: G+1 STRUCTURE

OWNER SIGNATURE

**DESIGNED BY:** 

**DRAWING TITLE:** 

GROUND FLOOR PLAN

DATE: JULY 2021

**SCALE: 1:100** 

**DRAWING: ARCHITECTURAL** 

SHEET NO: AR/02 (b)

REVISION SUFFIX NORTH

- ALL DIMENSIONS ARE IN METERS (FEETS)
   UNLESS SPECIFIED OTHERWISE.
- ALL DIMENSIONS MEASURE UNFINISHED SURFACES UNLESS SPECIFIED OTHERWISE.
- ALL DIMENSIONS ARE TO BE READ AND NOT SCALE OFF.
- ANY DISCREPANCY IN DRAWING IS TO BE BROUGHT TO THE IMMEDIATE NOTICE OF THE ARCHITECT AND THE ENGINEER.