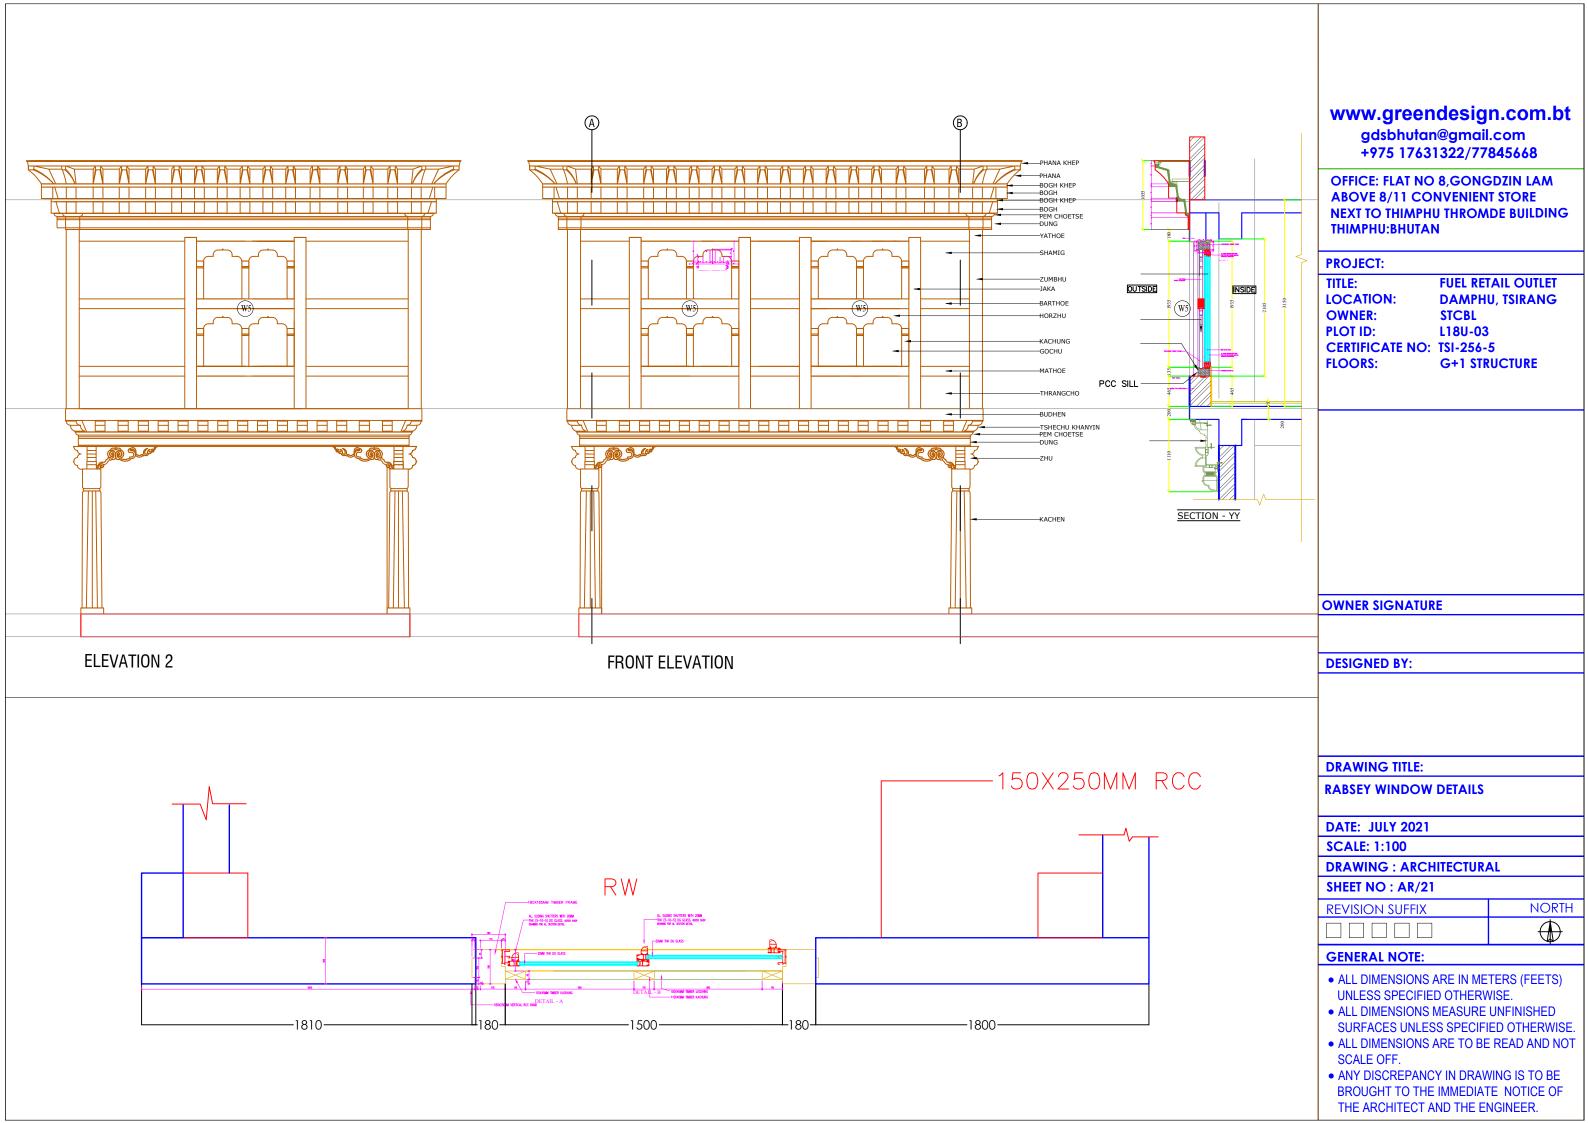

# WINDOW SCHEDULE

| SL NO. | ITEM    | DIMENSIONS (MM) |        | SILL | NO. | REMARKS                               |  |
|--------|---------|-----------------|--------|------|-----|---------------------------------------|--|
|        |         | WIDTH           | HEIGHT |      |     |                                       |  |
| 01.    | WI      | 2100            | 1460   | 600  | 01  | WOODEN 3 FRAMED GLASS WINDOW          |  |
| 02.    | W2      | 1500            | 1460   | 600  | 04  | WOODEN 2 FRAMED GLASS WINDOW          |  |
| 03.    | W3      | 750             | 1100   | 1000 | 02  | WOODEN I LOUVERED GLASS WINDOW        |  |
| 04.    | W4      | 750             | 1100   | 1000 | 01  | WOODEN I FRAMED GLASS WINDOW          |  |
| 05.    | W5      | 1500            | 2105   | 465  | 03  | WOODEN 2 FRAMED RABSEY WINDOW         |  |
| 06.    | FGW     | 4300            | 3150   | 0    | 01  | WOODEN I FRAMED GLASS WINDOW          |  |
| 07.    | FGW+SGD | 4300            | 3150   | 0    | 01  | WOODEN 3 FRAMED GLASS WINDOW AND DOOR |  |