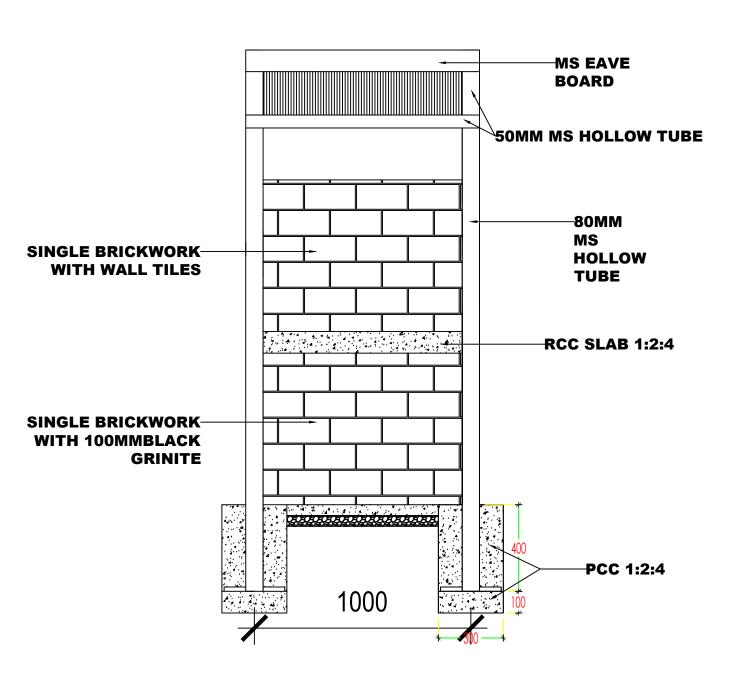

#### **DRAWING TITLE:**

ARCHITECTURAL DRAWING DECANTING SHED AND SAND BOX

DATE: JULY 2021

SCALE: NTS

**DRAWING** 

SHEET NO: AR/31

| REVISION SUFFIX | NORTH   |
|-----------------|---------|
|                 | <b></b> |

- ALL DIMENSIONS ARE IN METERS (FEETS)
  UNLESS SPECIFIED OTHERWISE.
- ALL DIMENSIONS MEASURE UNFINISHED SURFACES UNLESS SPECIFIED OTHERWISE.
- ALL DIMENSIONS ARE TO BE READ AND NOT SCALE OFF.
- ANY DISCREPANCY IN DRAWING IS TO BE BROUGHT TO THE IMMEDIATE NOTICE OF THE ARCHITECT AND THE ENGINEER.