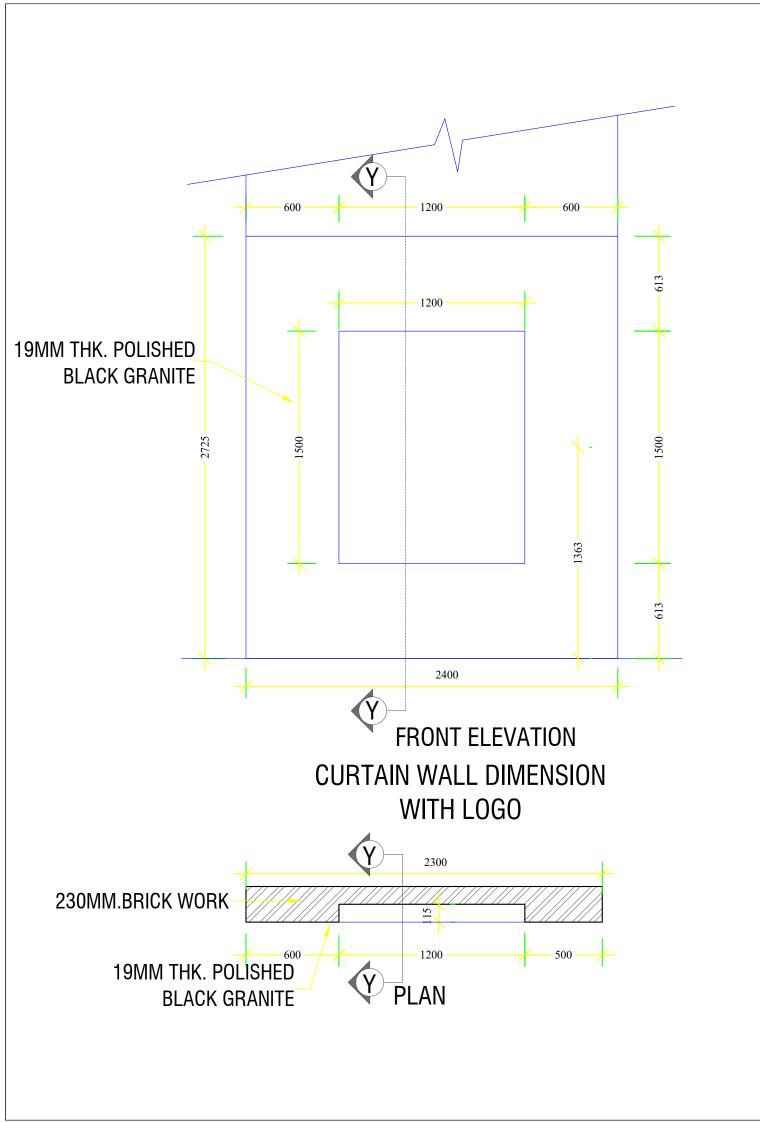

gdsbhutan@gmail.com +975 17631322/77845668

OFFICE: FLAT NO 8,GONGDZIN LAM ABOVE 8/11 CONVENIENT STORE NEXT TO THIMPHU THROMDE BUILDING THIMPHU:BHUTAN

#### **PROJECT:**

TITLE: FUEL RETAIL OUTLET LOCATION: DAMPHU, TSIRANG OWNER: STCBL L18U-03

CERTIFICATE NO: TSI-256-5 FLOORS: G+1 STRUCTURE

**OWNER SIGNATURE** 

**DESIGNED BY:** 

DRAWING TITLE:

**CURTAIN LOGO** 

DATE: JULY 2021

**SCALE: 1:100** 

DRAWING : ARCHITECTURAL

SHEET NO: AR/25

REVISION SUFFIX NORTH

- ALL DIMENSIONS ARE IN METERS (FEETS)
   UNLESS SPECIFIED OTHERWISE.
- ALL DIMENSIONS MEASURE UNFINISHED SURFACES UNLESS SPECIFIED OTHERWISE
- ALL DIMENSIONS ARE TO BE READ AND NOT SCALE OFF.
- ANY DISCREPANCY IN DRAWING IS TO BE BROUGHT TO THE IMMEDIATE NOTICE OF THE ARCHITECT AND THE ENGINEER.