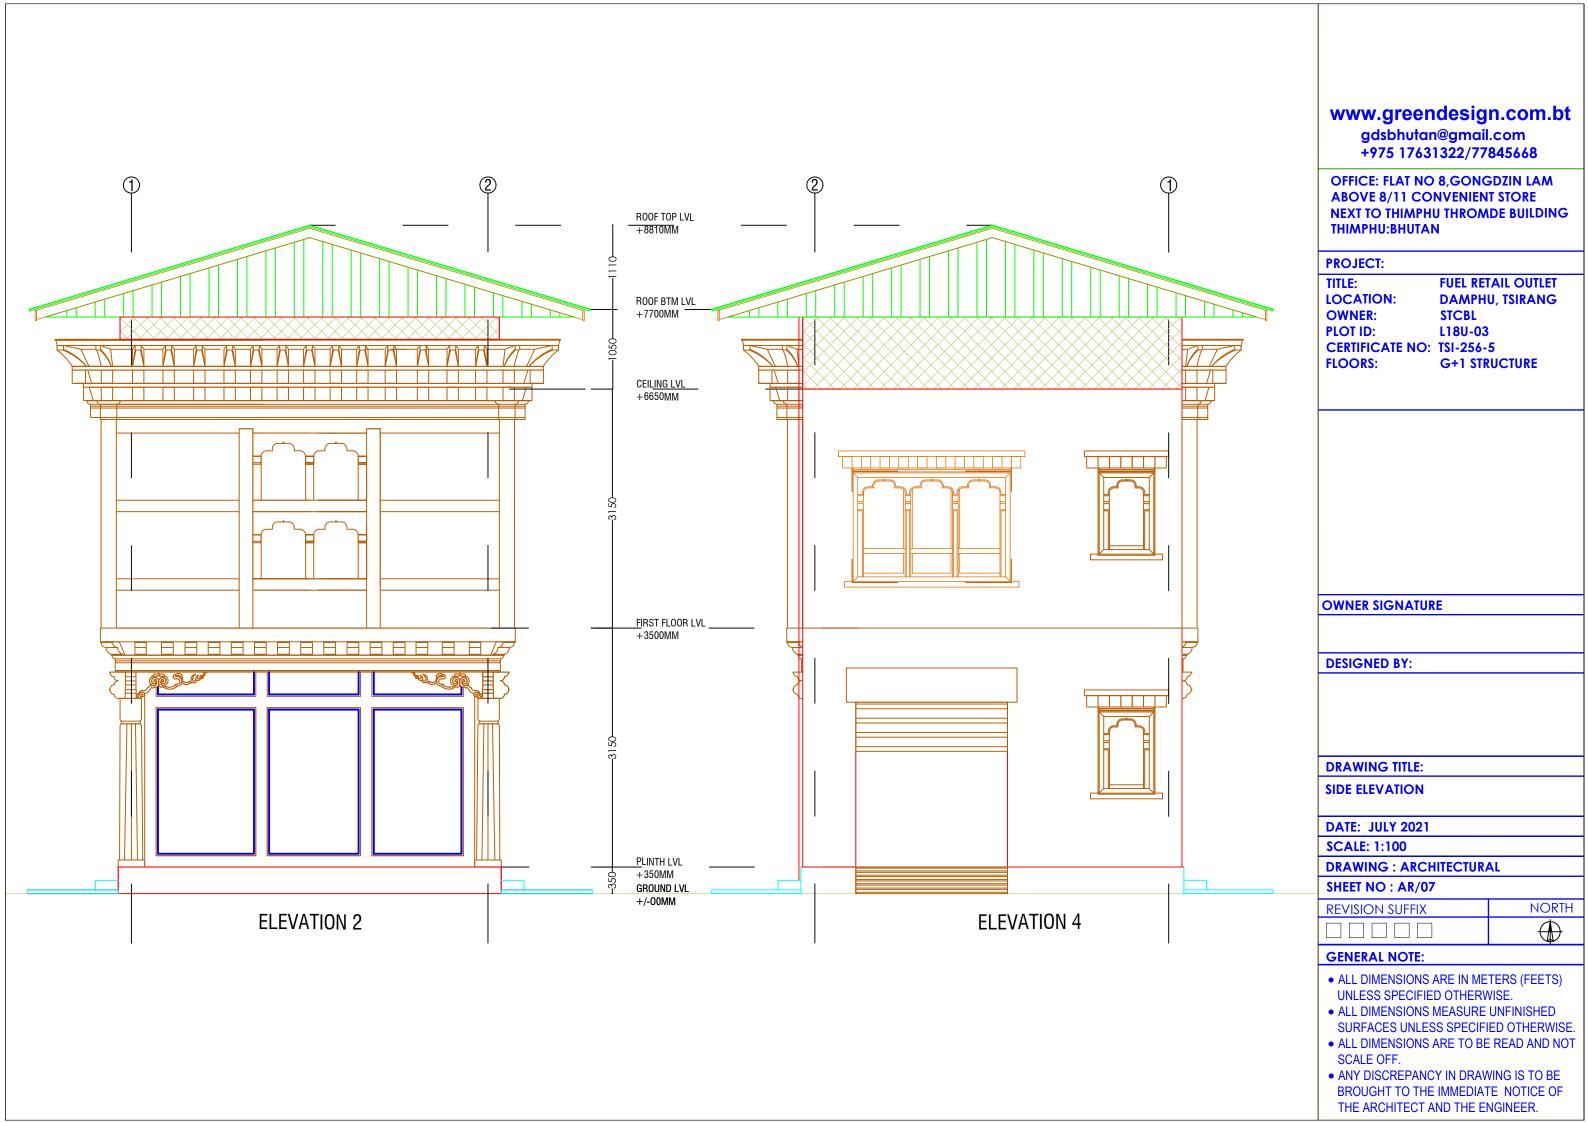

# www.greendesign.com.bt

gdsbhutan@gmail.com +975 17631322/77845668

OFFICE: FLAT NO 8, GONGDZIN LAM ABOVE 8/11 CONVENIENT STORE NEXT TO THIMPHU THROMDE BUILDING THIMPHU: BHUTAN

#### PROJECT:

TITLE: FUEL RETAIL OUTLET LOCATION: DAMPHU, TSIRANG

OWNER: STCBL
PLOT ID: L18U-03
CERTIFICATE NO: TSI-256-5
FLOORS: G+1 STRUCTURE

#### **DESIGNED BY:**

DRAWING TITLE:

WINDOW & DOOR SCHEDULE

DATE: JULY 2021

**SCALE: 1:100** 

DRAWING : ARCHITECTURAL

SHEET NO: AR/14

REVISION SUFFIX NORTH

- ALL DIMENSIONS ARE IN METERS (FEETS) UNLESS SPECIFIED OTHERWISE.
- ALL DIMENSIONS MEASURE UNFINISHED SURFACES UNLESS SPECIFIED OTHERWISE.
- ALL DIMENSIONS ARE TO BE READ AND NOT SCALE OFF.

  ANY DISCREPANCY IN PRAYUNG IS TO BE
- ANY DISCREPANCY IN DRAWING IS TO BE BROUGHT TO THE IMMEDIATE NOTICE OF THE ARCHITECT AND THE ENGINEER.