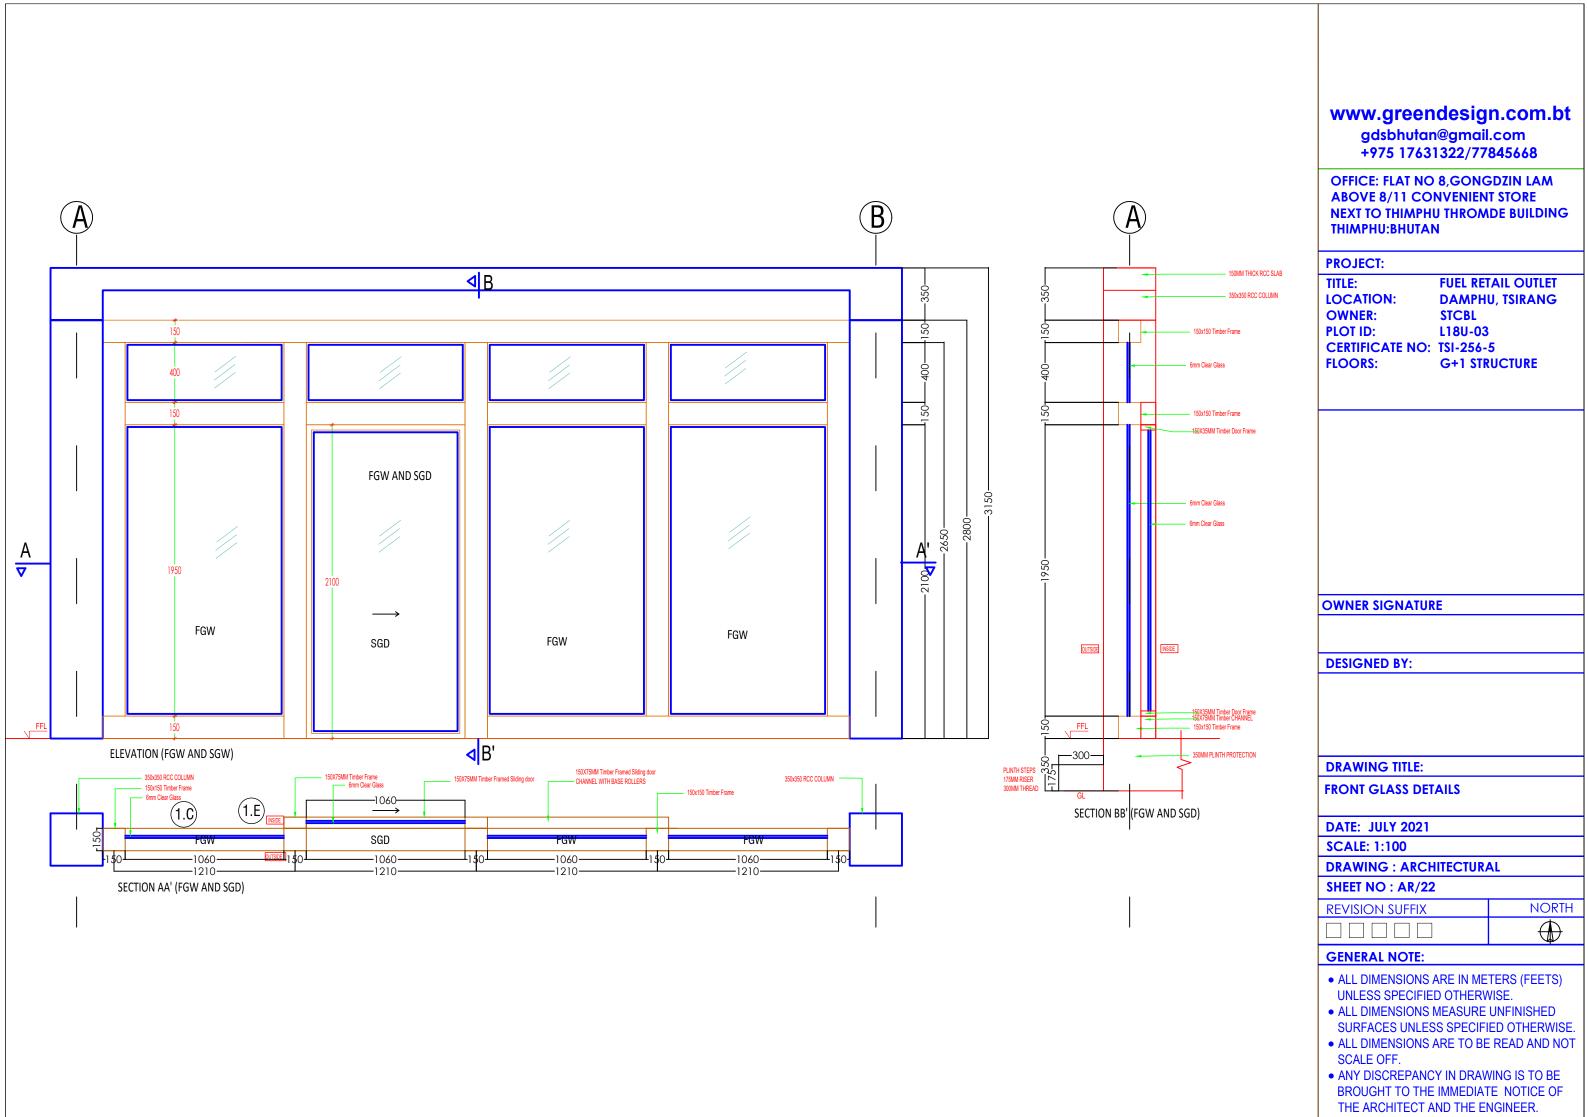

# www.greendesign.com.bt

gdsbhutan@gmail.com +975 17631322/77845668

OFFICE: FLAT NO 8, GONGDZIN LAM ABOVE 8/11 CONVENIENT STORE NEXT TO THIMPHU THROMDE BUILDING THIMPHU: BHUTAN

#### PROJECT:

TITLE: FUEL RETAIL OUTLET LOCATION: DAMPHU, TSIRANG

OWNER: STCBL
PLOT ID: L18U-03
CERTIFICATE NO: TSI-256-5
FLOORS: G+1 STRUCTURE

#### **DESIGNED BY:**

DRAWING TITLE:

WINDOW & DOOR SCHEDULE

DATE: JULY 2021

**SCALE: 1:100** 

DRAWING : ARCHITECTURAL

SHEET NO: AR/14

REVISION SUFFIX NORTH