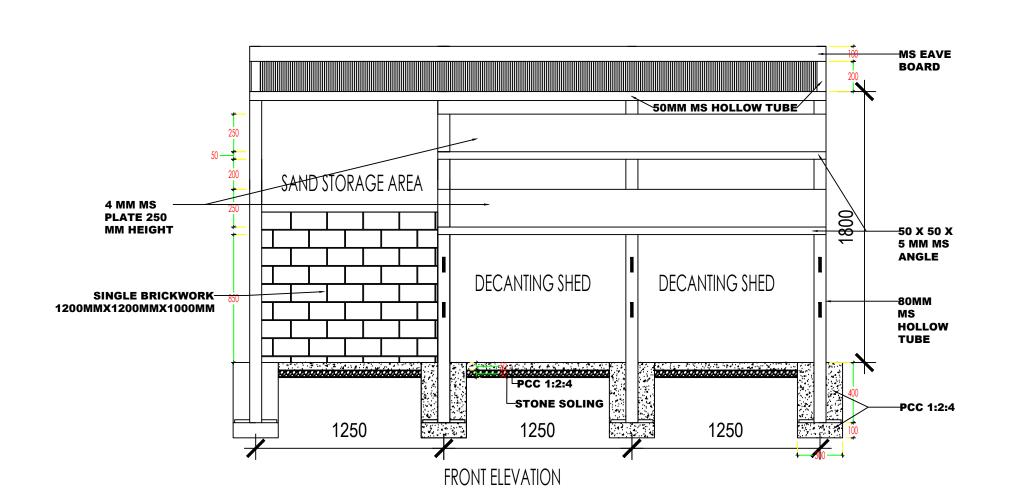

#### **DRAWING TITLE:**

ARCHITECTURAL DRAWING DECANTING SHED AND SAND BOX

DATE: JULY 2021

SCALE: NTS

**DRAWING** 

SHEET NO: AR/31

| REVISION SUFFIX | NORTH   |
|-----------------|---------|
|                 | <b></b> |

FRONT ELEVATION

gdsbhutan@gmail.com +975 17631322/77845668

OFFICE: FLAT NO 8,GONGDZIN LAM ABOVE 8/11 CONVENIENT STORE NEXT TO THIMPHU THROMDE BUILDING THIMPHU:BHUTAN