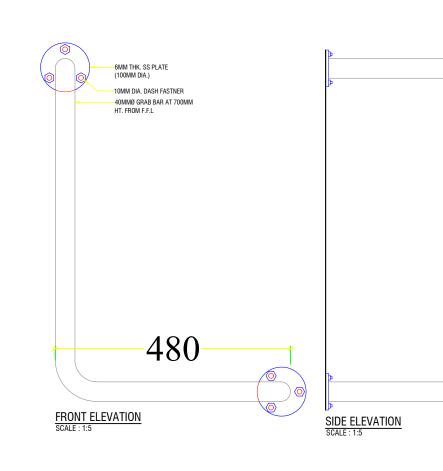

#### **DRAWING TITLE:**

ARCHITECTURAL DRAWING DECANTING SHED AND SAND BOX

DATE: JULY 2021

SCALE: NTS

**DRAWING** 

SHEET NO: AR/31

| REVISION SUFFIX | NORTH   |
|-----------------|---------|
|                 | <b></b> |