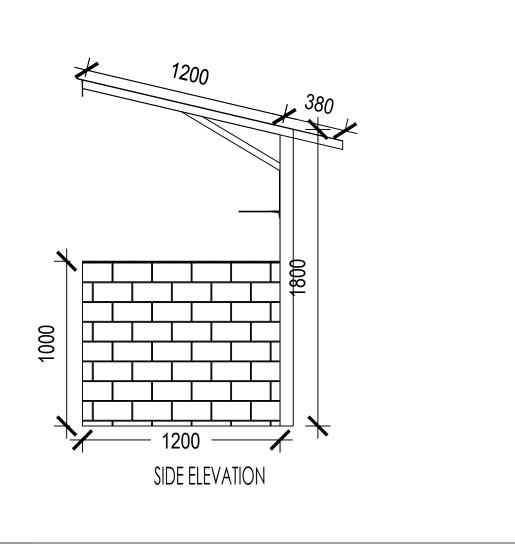

#### **DRAWING TITLE:**

ARCHITECTURAL DRAWING DECANTING SHED AND SAND BOX

DATE: JULY 2021

SCALE: NTS

**DRAWING** 

SHEET NO: AR/31

| REVISION SUFFIX | NORTH   |
|-----------------|---------|
|                 | <b></b> |

FRONT ELEVATION

gdsbhutan@gmail.com +975 17631322/77845668

OFFICE: FLAT NO 8,GONGDZIN LAM ABOVE 8/11 CONVENIENT STORE NEXT TO THIMPHU THROMDE BUILDING THIMPHU:BHUTAN