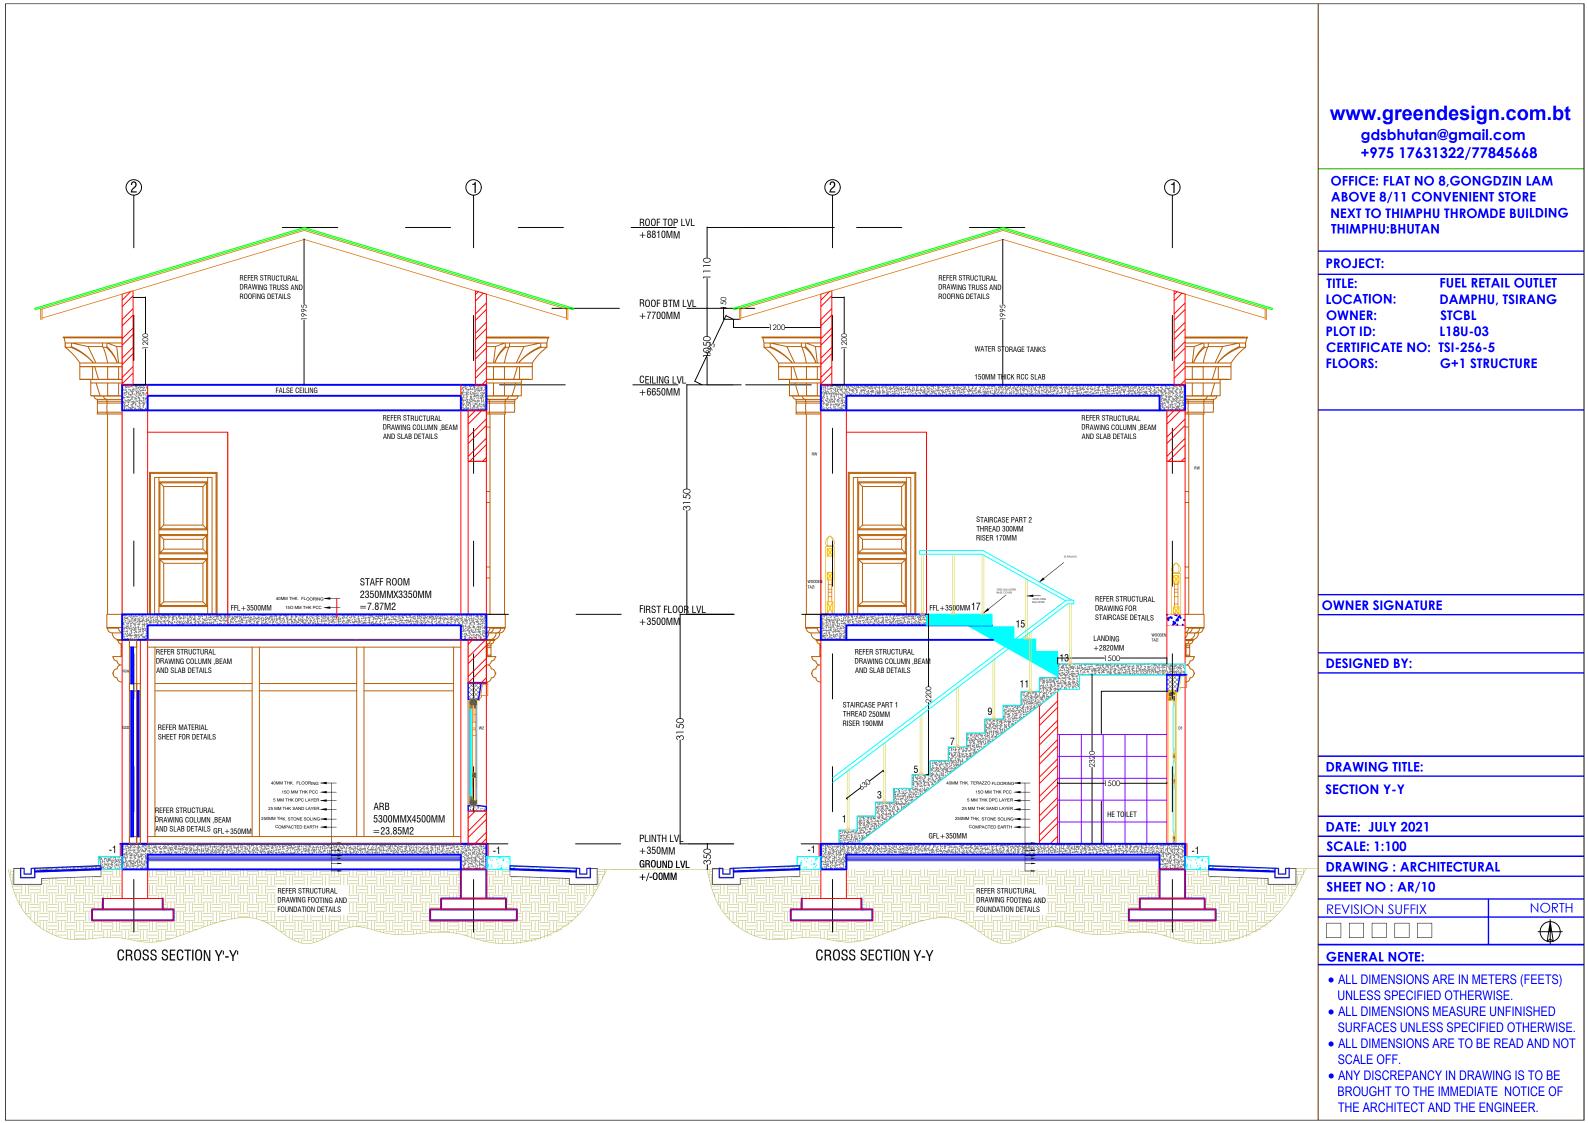

#### PROJECT:

TITLE: FUEL RETAIL OUTLET LOCATION: DAMPHU, TSIRANG OWNER: STORI

OWNER: STCBL
PLOT ID: L18U-03
CERTIFICATE NO: TSI-256-5
FLOORS: G+1 STRUCTURE

|  |  | 0 | W | N | ER | S | GI | NA1 | ΓUI | RE |
|--|--|---|---|---|----|---|----|-----|-----|----|
|--|--|---|---|---|----|---|----|-----|-----|----|