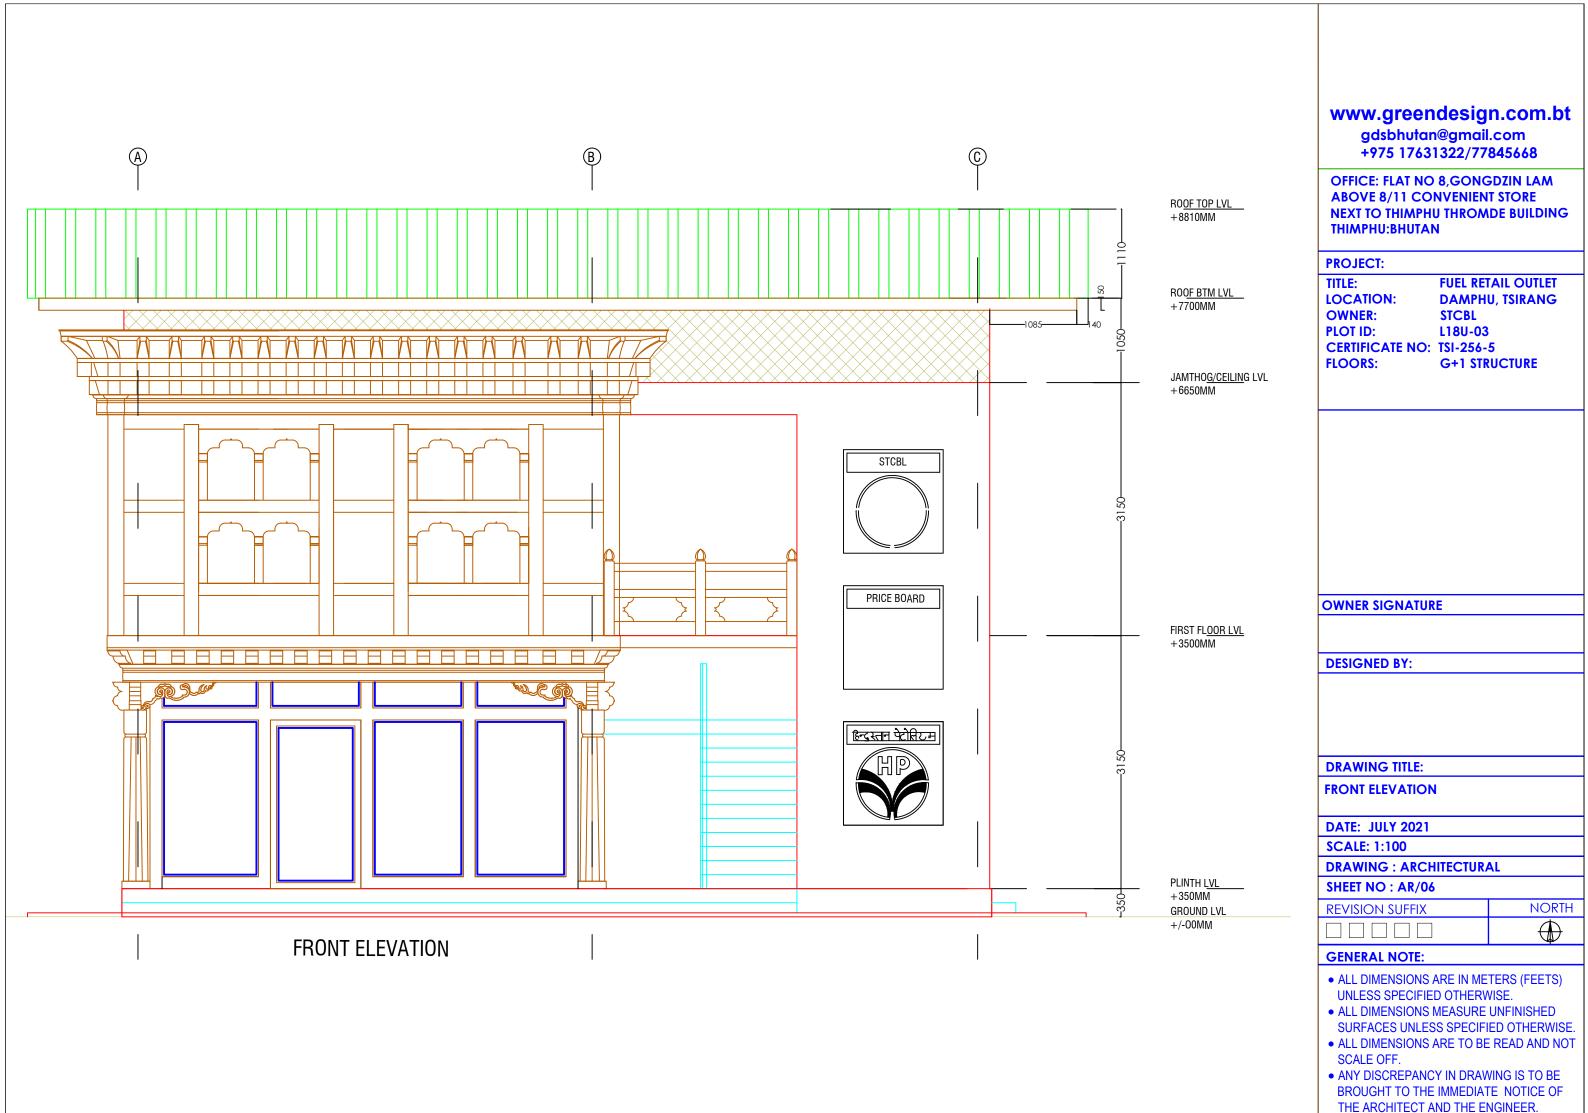

#### www.greendesign.com.bt gdsbhutan@gmail.com +975 17631322/77845668

OFFICE: FLAT NO 8, GONGDZIN LAM ABOVE 8/11 CONVENIENT STORE NEXT TO THIMPHU THROMDE BUILDING THIMPHU:BHUTAN

#### PROJECT:

TITLE: FUEL RETAIL OUTLET LOCATION: DAMPHU, TSIRANG OWNER: STORI

OWNER: STCBL
PLOT ID: L18U-03
CERTIFICATE NO: TSI-256-5
FLOORS: G+1 STRUCTURE

|  |  | 0 | W | N | ER | S | GI | NA1 | ΓUI | RE |
|--|--|---|---|---|----|---|----|-----|-----|----|
|--|--|---|---|---|----|---|----|-----|-----|----|

**DESIGNED BY:** 

#### DRAWING TITLE:

DATE: JULY 2021

SCALE: NTS

DRAWING : ARCHITECTURAL

SHEET NO : AR/00

REVISION SUFFIX NORTH

- ALL DIMENSIONS ARE IN METERS (FEETS) UNLESS SPECIFIED OTHERWISE.
- ALL DIMENSIONS MEASURE UNFINISHED SURFACES UNLESS SPECIFIED OTHERWISE
- ALL DIMENSIONS ARE TO BE READ AND NOT SCALE OFF.
   ANY DISCREPANCY IN DRAWING IS TO BE
- ANY DISCREPANCY IN DRAWING IS TO BE BROUGHT TO THE IMMEDIATE NOTICE OF THE ARCHITECT AND THE ENGINEER.