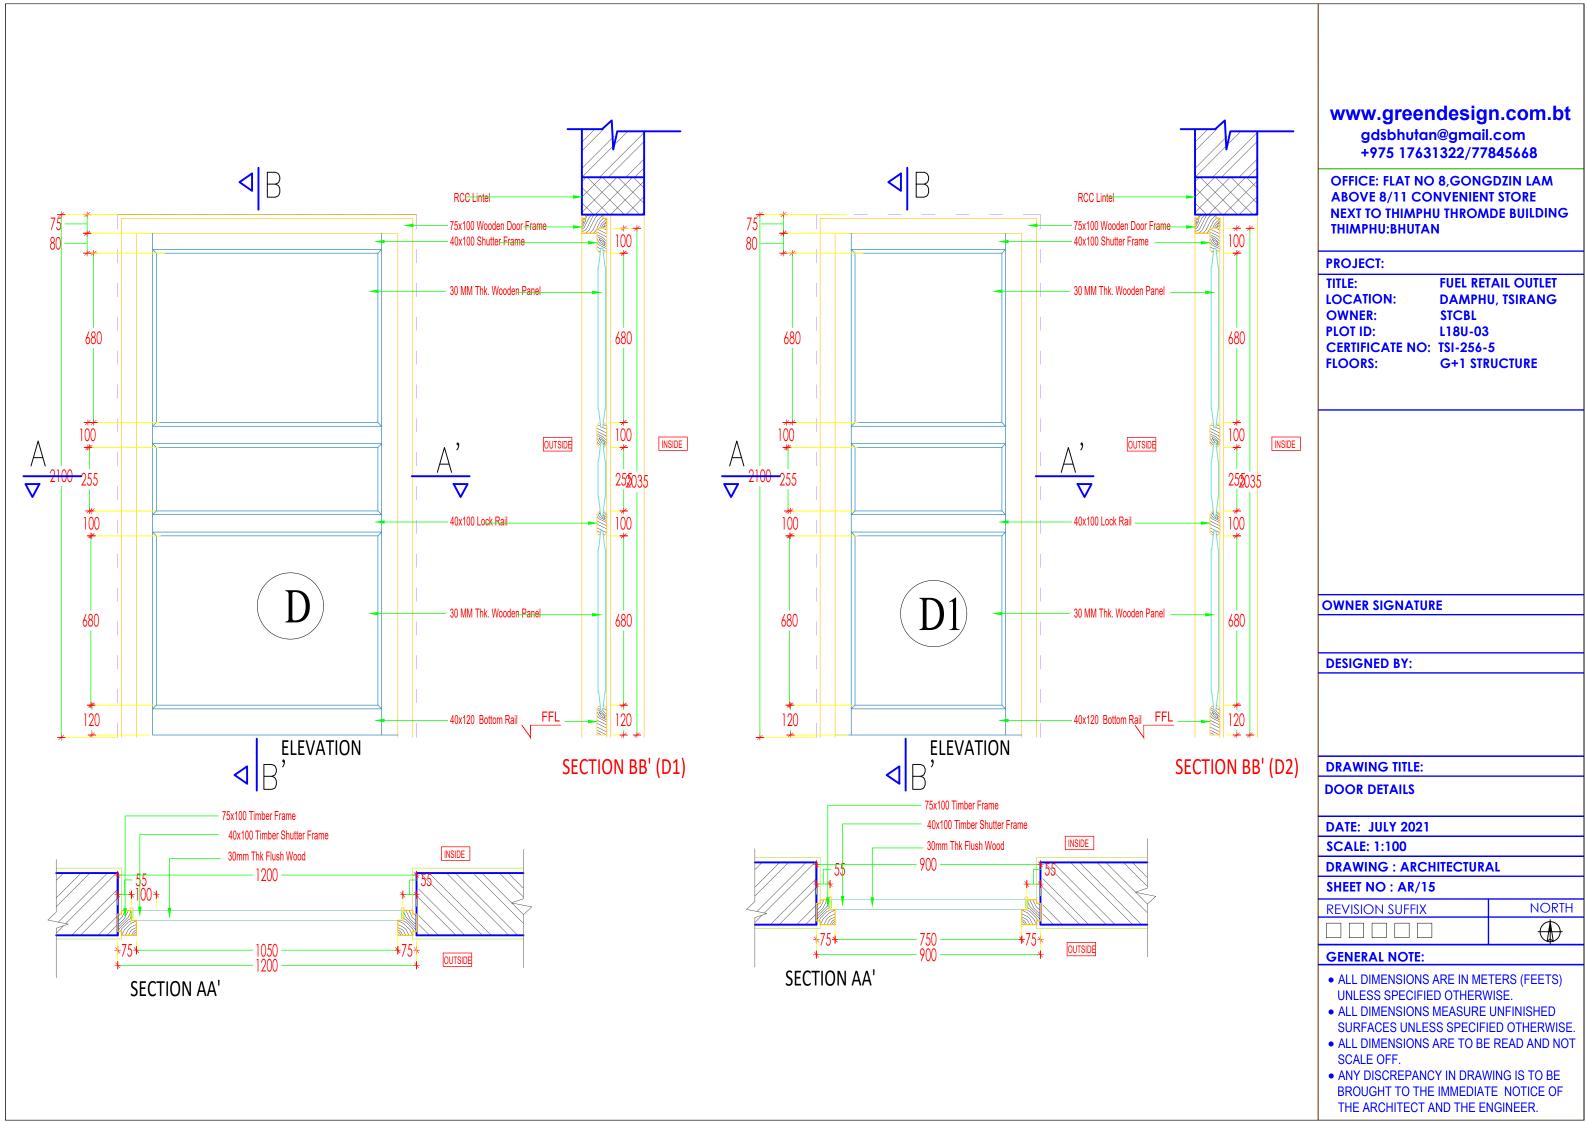

# DOOR SCHEDULE

| SL NO. | ITEM | DIMENSIONS (MM) |        | CILL | NO. | REMARKS                            |
|--------|------|-----------------|--------|------|-----|------------------------------------|
|        |      | WIDTH           | HEIGHT |      |     |                                    |
| 01.    | D    | 1200            | 2100   | 0    | 03  | WOODEN PANELLED DOOR               |
| 02.    | DI   | 900             | 2100   | 0    | 03  | PANELLED FLUSH DOOR                |
| 03.    | SGD  | 1000            | 2100   | 0    | 01  | WOODEN PANELLED SLIDING GLASS DOOR |
| 04.    | RS   | 2100            | 2100   | 0    | 01  | AI. ROLLING SHUTTER                |

# www.greendesign.com.bt

gdsbhutan@gmail.com +975 17631322/77845668

OFFICE: FLAT NO 8, GONGDZIN LAM ABOVE 8/11 CONVENIENT STORE NEXT TO THIMPHU THROMDE BUILDING THIMPHU: BHUTAN

#### PROJECT:

TITLE: FUEL RETAIL OUTLET LOCATION: DAMPHU, TSIRANG

OWNER: STCBL
PLOT ID: L18U-03
CERTIFICATE NO: TSI-256-5
FLOORS: G+1 STRUCTURE

#### **DESIGNED BY:**

DRAWING TITLE:

WINDOW & DOOR SCHEDULE

DATE: JULY 2021

**SCALE: 1:100** 

DRAWING : ARCHITECTURAL

SHEET NO: AR/14

REVISION SUFFIX NORTH

- ALL DIMENSIONS ARE IN METERS (FEETS) UNLESS SPECIFIED OTHERWISE.
- ALL DIMENSIONS MEASURE UNFINISHED SURFACES UNLESS SPECIFIED OTHERWISE.
- ALL DIMENSIONS ARE TO BE READ AND NOT SCALE OFF.

  ANY DISCREPANCY IN PRAYUNG IS TO BE
- ANY DISCREPANCY IN DRAWING IS TO BE BROUGHT TO THE IMMEDIATE NOTICE OF THE ARCHITECT AND THE ENGINEER.