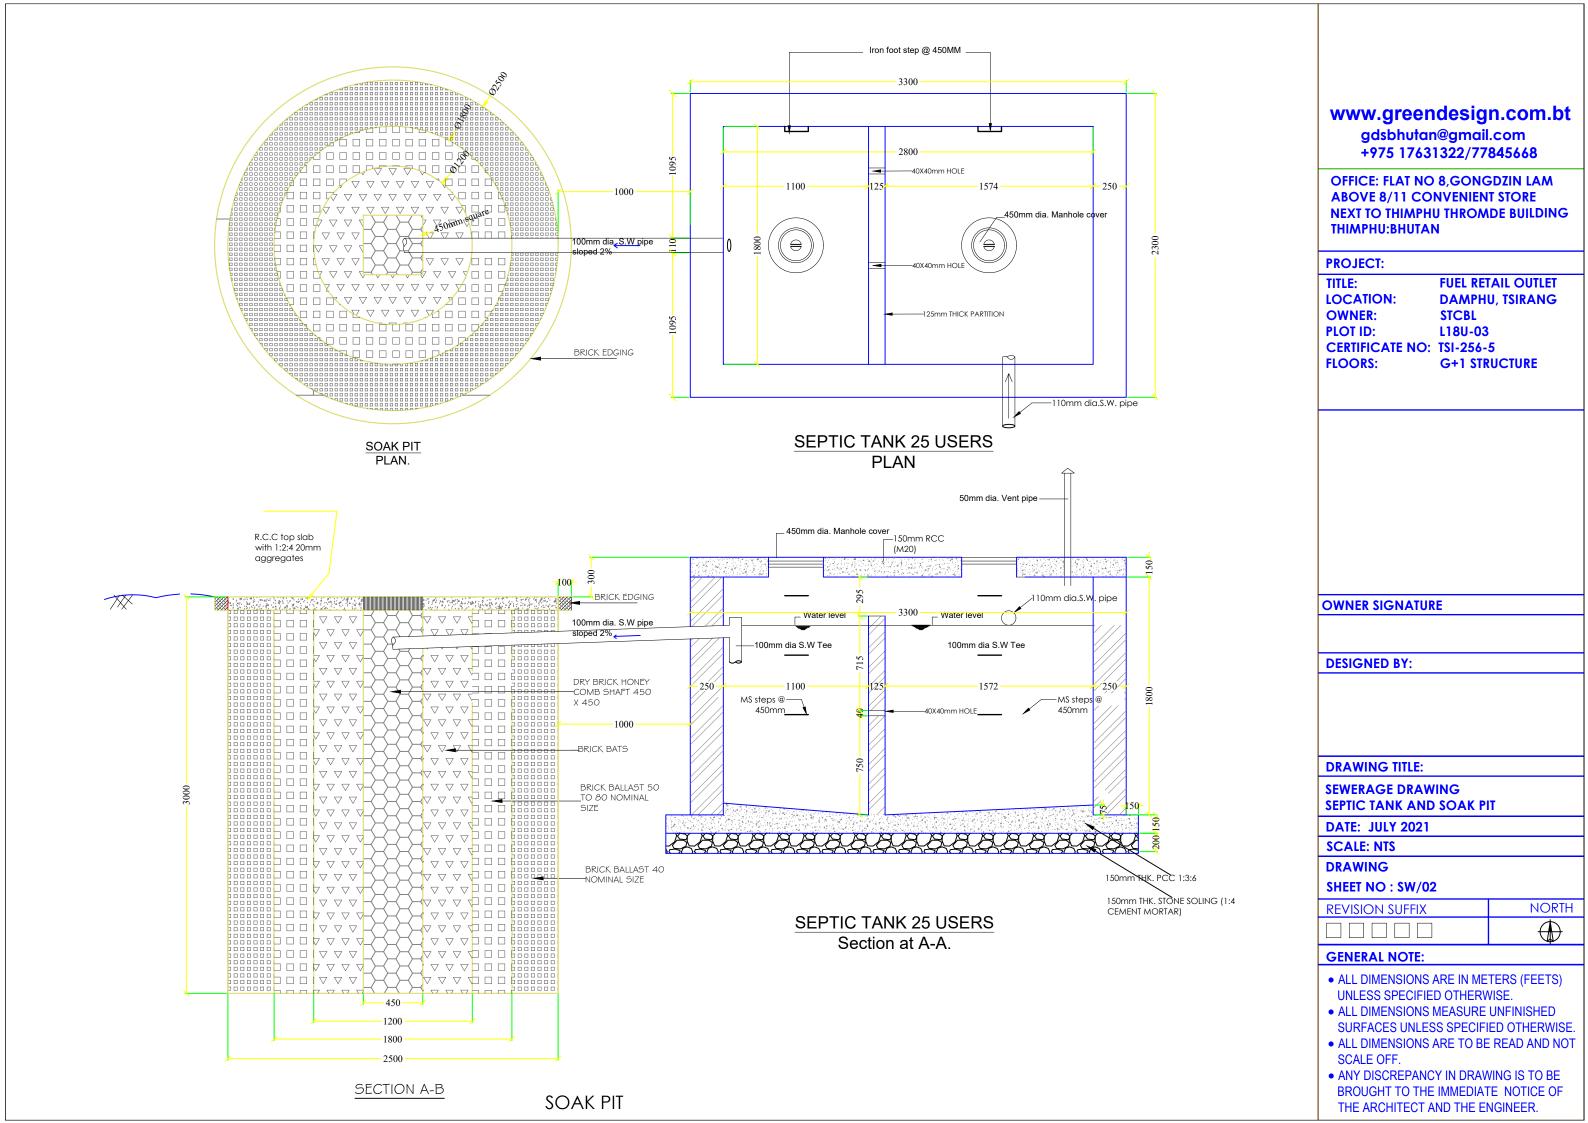

SEWERAGE DRAWINGS FOR PROPOSED FUEL RETAIL OUTLET, G+1 STORIED SALES BUILDING AND OTHER STRUCTURES.

LOCATION: DAMPHU THROMDE, TSIRANG.

OWNER: STATE TRADING CORPORATION OF BHUTAN LTD. THIMPHU

**OFFICE: FLAT NO 8, GONGDZIN LAM ABOVE 8/11 CONVENIENT STORE NEXT TO THIMPHU THROMDE BUILDING** THIMPHU:BHUTAN **PROJECT:** TITLE: **FUEL RETAIL OUTLET LOCATION: DAMPHU, TSIRANG OWNER:** STCBL **PLOT ID:** L18U-03 **CERTIFICATE NO: TSI-256-5** FLOORS: G+1 STRUCTURE **OWNER SIGNATURE DESIGNED BY: DRAWING TITLE:** STRUCTURAL DRAWING DATE: JULY 2021 **SCALE: NTS DRAWING** SHEET NO: ST/00 REVISION SUFFIX NORTH **GENERAL NOTE:** • ALL DIMENSIONS ARE IN METERS (FEETS) UNLESS SPECIFIED OTHERWISE. • ALL DIMENSIONS MEASURE UNFINISHED

SURFACES UNLESS SPECIFIED OTHERWISE

ALL DIMENSIONS ARE TO BE READ AND NOT

 ANY DISCREPANCY IN DRAWING IS TO BE BROUGHT TO THE IMMEDIATE NOTICE OF THE ARCHITECT AND THE ENGINEER.

SCALE OFF.