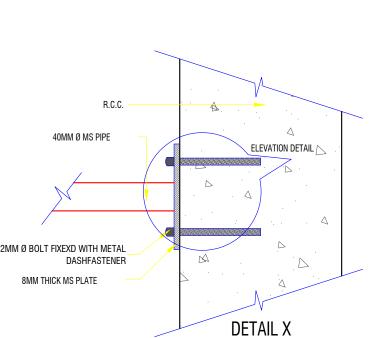

77845668

OFFICE: FLAT NO 8, GONGDZIN LAM **ABOVE 8/11 CONVENIENT STORE NEXT TO THIMPHU THROMDE BUILDING** THIMPHU:BHUTAN

#### PROJECT:

TITLE: **FUEL RETAIL OUTLET LOCATION: DAMPHU, TSIRANG** 

**OWNER:** STCBL **PLOT ID:** L18U-03 **CERTIFICATE NO: TSI-256-5 FLOORS:** G+1 STRUCTURE

**OWNER SIGNATURE** 

**DESIGNED BY:** 

**DRAWING TITLE:** 

**MONKEY LADER** 

DATE: JULY 2021 **SCALE: 1:100** 

**DRAWING: ARCHITECTURAL** 

SHEET NO: AR/13

**REVISION SUFFIX** 

#### **GENERAL NOTE:**

- ALL DIMENSIONS ARE IN METERS (FEETS) UNLESS SPECIFIED OTHERWISE.
- ALL DIMENSIONS MEASURE UNFINISHED SURFACES UNLESS SPECIFIED OTHERWISE.

NORTH

- ALL DIMENSIONS ARE TO BE READ AND NOT SCALE OFF.
- ANY DISCREPANCY IN DRAWING IS TO BE BROUGHT TO THE IMMEDIATE NOTICE OF THE ARCHITECT AND THE ENGINEER.



# DOOR SCHEDULE

| SL NO. | ITEM | DIMENSIONS (MM) |        | CILL | NO. | REMARKS                            |
|--------|------|-----------------|--------|------|-----|------------------------------------|
|        |      | WIDTH           | HEIGHT |      |     |                                    |
| 01.    | D    | 1200            | 2100   | 0    | 03  | WOODEN PANELLED DOOR               |
| 02.    | DI   | 900             | 2100   | 0    | 03  | PANELLED FLUSH DOOR                |
| 03.    | SGD  | 1000            | 2100   | 0    | 01  | WOODEN PANELLED SLIDING GLASS DOOR |
| 04.    | RS   | 2100            | 2100   | 0    | 01  | AI. ROLLING SHUTTER                |

# WINDOW SCHEDULE

| SL NO. | ITEM    | DIMENSIONS (MM) |        | SILL | NO. | REMARKS