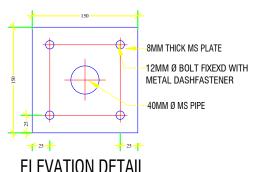

com +975 17631322/77845668

OFFICE: FLAT NO 8, GONGDZIN LAM ABOVE 8/11 CONVENIENT STORE NEXT TO THIMPHU THROMDE BUILDING THIMPHU: BHUTAN

#### PROJECT:

TITLE: FUEL RETAIL OUTLET LOCATION: DAMPHU, TSIRANG

OWNER: STCBL
PLOT ID: L18U-03
CERTIFICATE NO: TSI-256-5
FLOORS: G+1 STRUCTURE

#### **OWNER SIGNATURE**

#### DESIGNED BY:

#### **DRAWING TITLE:**

#### **ROOF PLAN**

DATE: JULY 2021

**SCALE: 1:100** 

DRAWING : ARCHITECTURAL

SHEET NO: AR/05

REVISION SUFFIX NORTH

- ALL DIMENSIONS ARE IN METERS (FEETS)
   UNLESS SPECIFIED OTHERWISE.
- ALL DIMENSIONS MEASURE UNFINISHED SURFACES UNLESS SPECIFIED OTHERWISE.
- ALL DIMENSIONS ARE TO BE READ AND NOT SCALE OFF.
- ANY DISCREPANCY IN DRAWING IS TO BE BROUGHT TO THE IMMEDIATE NOTICE OF THE ARCHITECT AND THE ENGINEER.



























**ELEVATION DETAIL SCALE 1:10** 



SECTION `P P' **SCALE 1:10** 

gdsbhutan@gmail.com +975 17631322/77845668

OFFICE: FLAT NO 8, GONGDZIN LAM **ABOVE 8/11 CONVENIENT STORE NEXT TO THIMPHU THROMDE BUILDING** THIMPHU:BHUTAN

#### PROJECT:

TITLE: **FUEL RETAIL OUTLET LOCATION: DAMPHU, TSIRANG** 

**OWNER:** STCBL **PLOT ID:** L18U-03 **CERTIFICATE NO: TSI-256-5 FLOORS:** G+1 STRUCTURE

**OWNER SIGNATURE** 

**DESIGNED BY:** 

**DRAWING TITLE:** 

**MONKEY LADER** 

DATE: JULY 2021 **SCALE: 1:100** 

**DRAWING: ARCHITECTURAL** 

SHEET NO: AR/13

**REVISION SUFFIX** 

#### **GENERAL NOTE:**

- ALL DIMENSIONS ARE IN METERS (FEETS) UNLESS SPECIFIED OTHERWISE.
- ALL DIMENSIONS MEASURE UNFINISHED SURFACES UNLESS SPECIFIED OTHERWISE.

NORTH

- ALL DIMENSIONS ARE TO BE READ AND NOT SCALE OFF.
- A