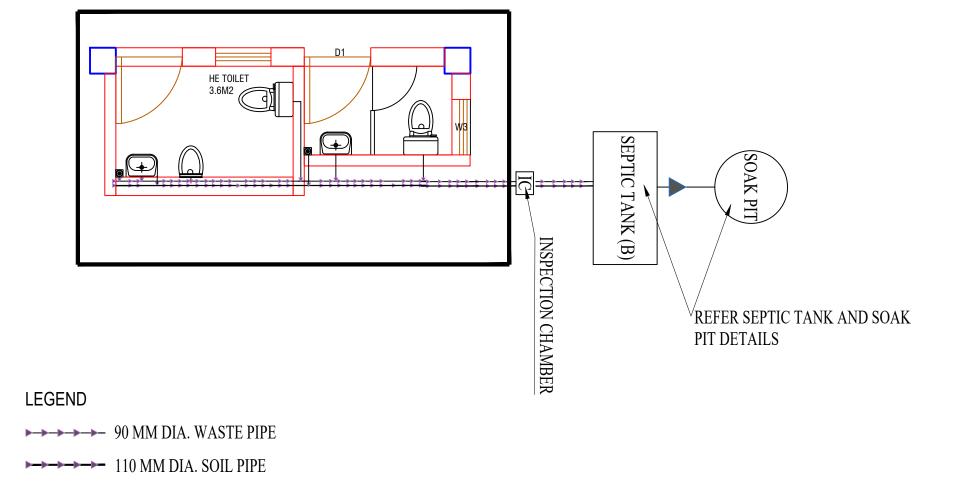

#### **LEGEND**

Main Supply Pipe from Water Tank (32mm dia)

———— Distribution Pipe (20mm dia)

#### Notes for plumbing:

- 1. Pipes shall be GI, medium duty.
- 3. Provide seperate connections for GF & FF
- 4. All inlets shall be controlled with gate valve as shown in site plan
- 5. Pressure testing shall be done before concealing the pipes

#### **LEGEND**

- 1 WATER CLOSET
- 2 WASH BASIN
- 3 BIB COCK
- 4 FLOOR TRAP
- 5 MIRROR
- 6 TOILET PAPER HOLDER
- 7 SOAP DISH

# www.greendesign.com.bt

gdsbhutan@gmail.com +975 17631322/77845668

OFFICE: FLAT NO 8,GONGDZIN LAM ABOVE 8/11 CONVENIENT STORE NEXT TO THIMPHU THROMDE BUILDING THIMPHU:BHUTAN

#### PROJECT:

TITLE: FUEL RETAIL OUTLET LOCATION: DAMPHU, TSIRANG

OWNER: STCBL
PLOT ID: L18U-03
CERTIFICATE NO: TSI-256-5
FLOORS: G+1 STRUCTURE

OWNER SIGNATURE

**DESIGNED BY:** 

DRAWING TITLE:

SEWERAGE DRAWING WATER SUPPLY & SEWERAGE

DATE: JULY 2021

SCALE: 1:100

DRAWING: ARCHITECTURAL

SHEET NO : AR/01

REVISION SUFFIX NORTH

- ALL DIMENSIONS ARE IN METERS (FEETS) UNLESS SPECIFIED OTHERWISE.
- ALL DIMENSIONS MEASURE UNFINISHED SURFACES UNLESS SPECIFIED OTHERWISE.
- ALL DIMENSIONS ARE TO BE READ AND NOT SCALE OFF.
  ANY DISCREPANCY IN DRAWING IS TO BE
- ANY DISCREPANCY IN DRAWING IS TO BE BROUGHT TO THE IMMEDIATE NOTICE OF THE ARCHITECT AND THE ENGINEER.