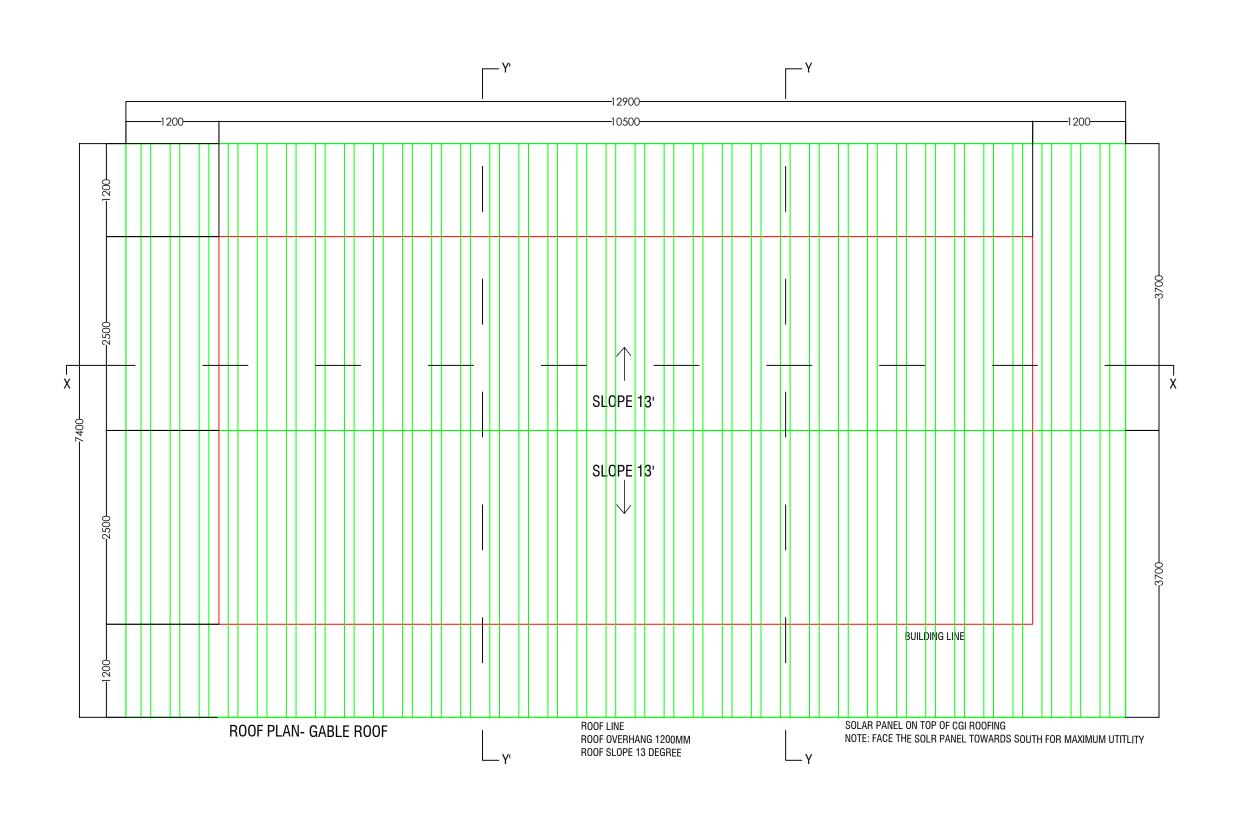

gdsbhutan@gmail.com +975 17631322/77845668

OFFICE: FLAT NO 8, GONGDZIN LAM ABOVE 8/11 CONVENIENT STORE NEXT TO THIMPHU THROMDE BUILDING THIMPHU: BHUTAN

#### PROJECT:

TITLE: FUEL RETAIL OUTLET LOCATION: DAMPHU, TSIRANG

OWNER: STCBL
PLOT ID: L18U-03
CERTIFICATE NO: TSI-256-5
FLOORS: G+1 STRUCTURE

#### **OWNER SIGNATURE**

#### DESIGNED BY:

#### **DRAWING TITLE:**

#### **ROOF PLAN**

DATE: JULY 2021

**SCALE: 1:100** 

DRAWING : ARCHITECTURAL

SHEET NO: AR/05

REVISION SUFFIX NORTH

- ALL DIMENSIONS ARE IN METERS (FEETS)
   UNLESS SPECIFIED OTHERWISE.
- ALL DIMENSIONS MEASURE UNFINISHED SURFACES UNLESS SPECIFIED OTHERWISE.
- ALL DIMENSIONS ARE TO BE READ AND NOT SCALE OFF.
- ANY DISCREPANCY IN DRAWING IS TO BE BROUGHT TO THE IMMEDIATE NOTICE OF THE ARCHITECT AND THE ENGINEER.