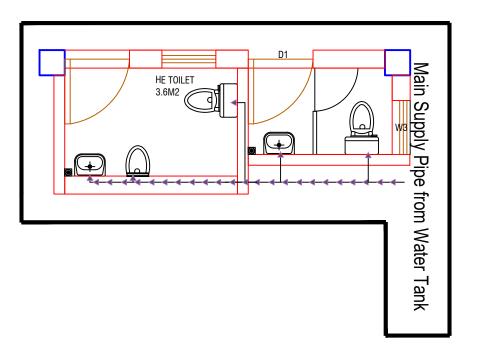

#### **LEGEND**

Main Supply Pipe from Water Tank (32mm dia)

———— Distribution Pipe (20mm dia)

#### Notes for plumbing:

- 1. Pipes shall be GI, medium duty.
- 3. Provide seperate connections for GF & FF
- 4. All inlets shall be controlled with gate valve as shown in site plan
- 5. Pressure testing shall be done before concealing the pipes

#### **LEGEND**

- 1 WATER CLOSET
- 2 WASH BASIN
- 3 BIB COCK
- 4 FLOOR TRAP
- 5 MIRROR
- 6 TOILET PAPER HOLDER
- 7 SOAP DISH

#### PROJECT:

TITLE: FUEL RETAIL OUTLET LOCATION: DAMPHU, TSIRANG

OWNER: STCBL
PLOT ID: L18U-03
CERTIFICATE NO: TSI-256-5
FLOORS: G+1 STRUCTURE

OWNER SIGNATURE

**DESIGNED BY:** 

DRAWING TITLE:

SEWERAGE DRAWING WATER SUPPLY & SEWERAGE

DATE: JULY 2021

SCALE: 1:100

DRAWING: ARCHITECTURAL

SHEET NO : AR/01

REVISION SUFFIX NORTH

- ALL DIMENSIONS ARE IN METERS (FEETS) UNLESS SPECIFIED OTHERWISE.
- ALL DIMENSIONS MEASURE UNFINISHED SURFACES UNLESS SPECIFIED OTHERWISE.
- ALL DIMENSIONS ARE TO BE READ AND NOT SCALE OFF.
  ANY DISCREPANCY IN DRAWING IS TO BE
- ANY DISCREPANCY IN DRAWING IS TO BE BROUGHT TO THE IMMEDIATE NOTICE OF THE ARCHITECT AND THE ENGINEER.