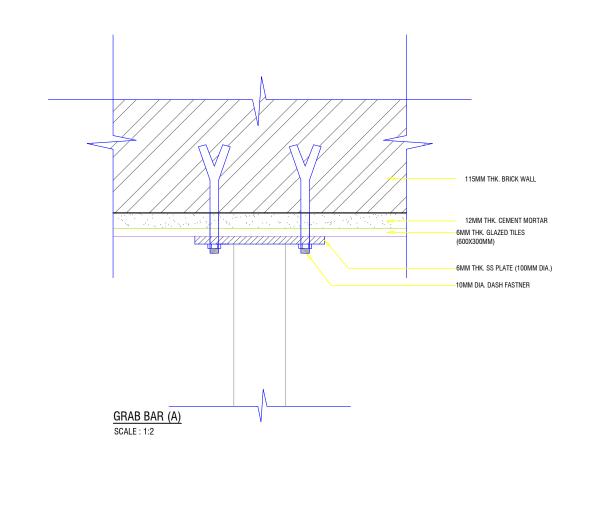

#### **DRAWING TITLE:**

ARCHITECTURAL DRAWING DECANTING SHED AND SAND BOX

DATE: JULY 2021

SCALE: NTS

**DRAWING** 

SHEET NO: AR/31

| REVISION SUFFIX | NORTH   |
|-----------------|---------|
|                 | <b></b> |