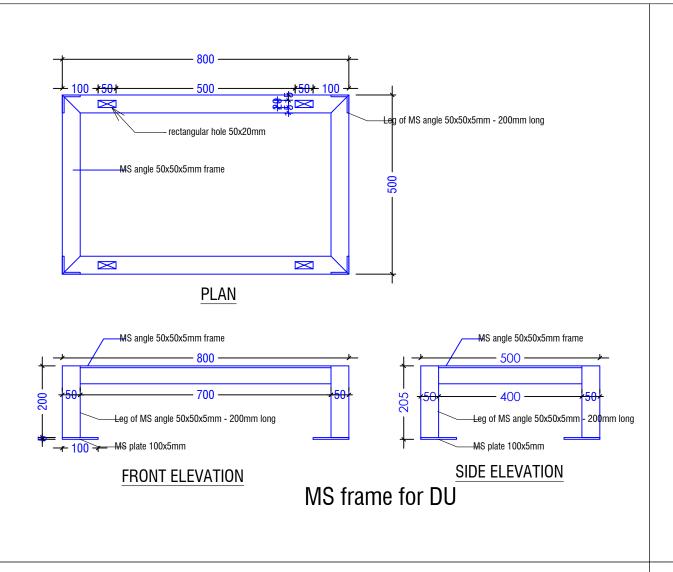

#### **DRAWING TITLE:**

ARCHITECTURAL DRAWING DECANTING SHED AND SAND BOX

DATE: JULY 2021

SCALE: NTS

**DRAWING** 

SHEET NO: AR/31

| REVISION SUFFIX | NORTH   |
|-----------------|---------|
|                 | <b></b> |

- ALL DIMENSIONS ARE IN METERS (FEETS)
  UNLESS SPECIFIED OTHERWISE.
- ALL DIMENSIONS MEASURE UNFINISHED SURFACES UNLESS SPECIFIED OTHERWISE.
- ALL DIMENSIONS ARE TO BE READ AND NOT SCALE OFF.
- ANY DISCREPANCY IN DRAWING IS TO BE BROUGHT TO THE IMMEDIATE NOTICE OF THE ARCHITECT AND THE ENGINEER.