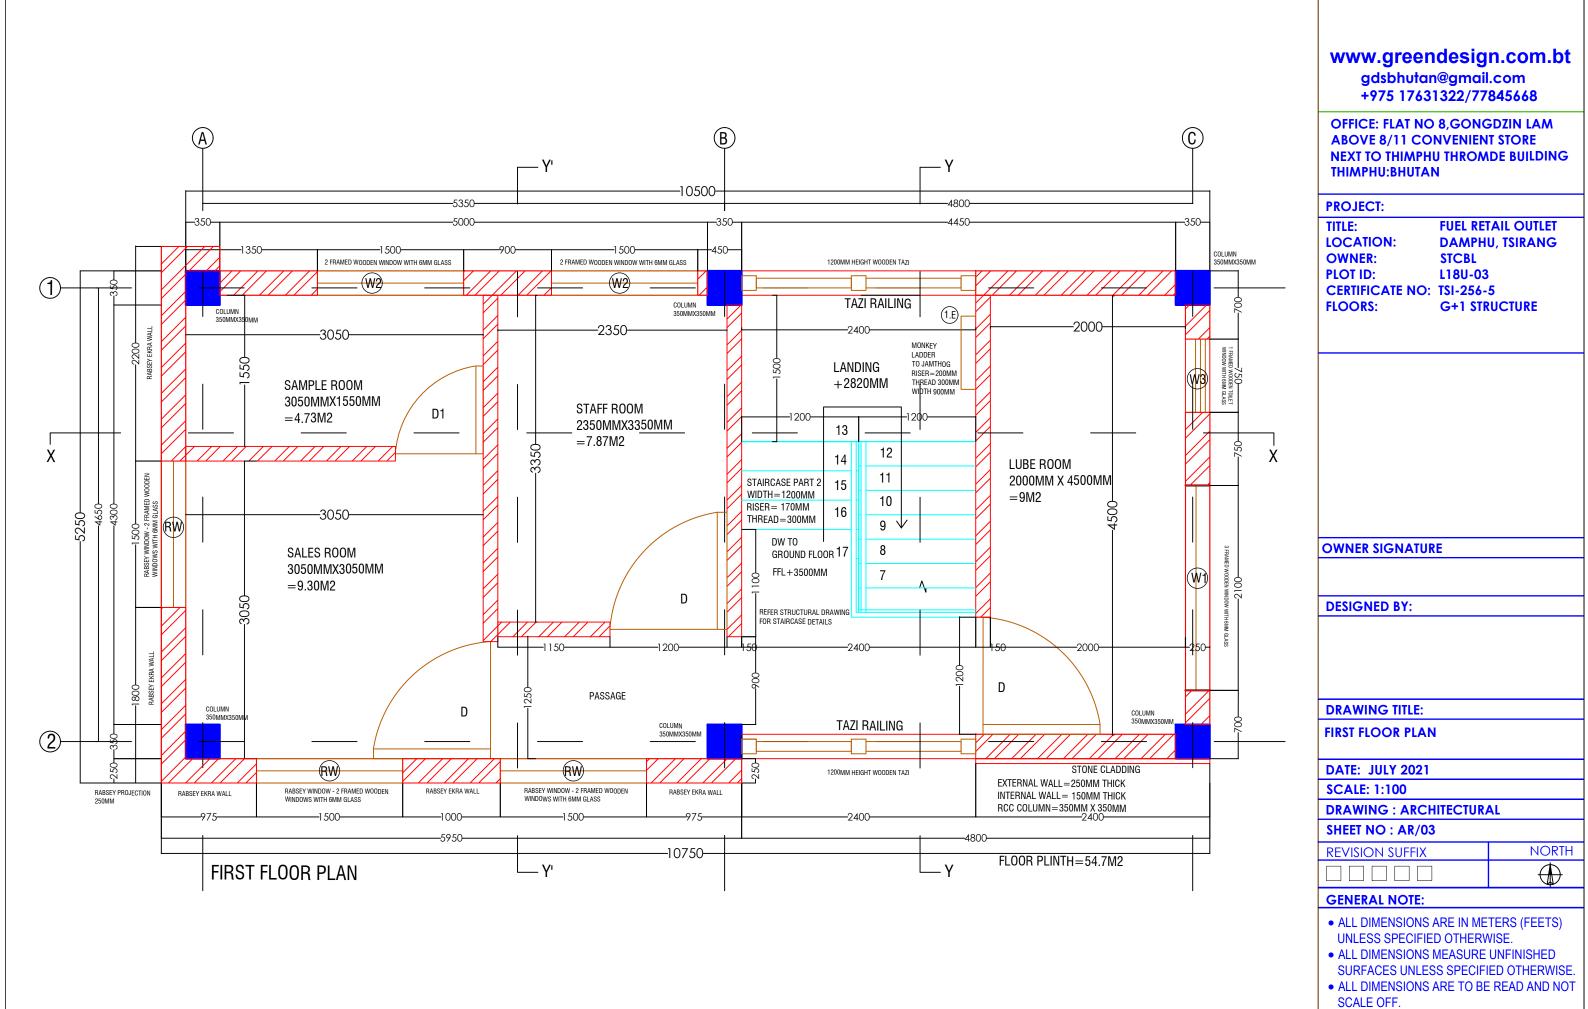

gdsbhutan@gmail.com +975 17631322/77845668

OFFICE: FLAT NO 8, GONGDZIN LAM ABOVE 8/11 CONVENIENT STORE NEXT TO THIMPHU THROMDE BUILDING THIMPHU: BHUTAN

#### PROJECT:

TITLE: FUEL RETAIL OUTLET LOCATION: DAMPHU, TSIRANG

OWNER: STCBL
PLOT ID: L18U-03
CERTIFICATE NO: TSI-256-5
FLOORS: G+1 STRUCTURE