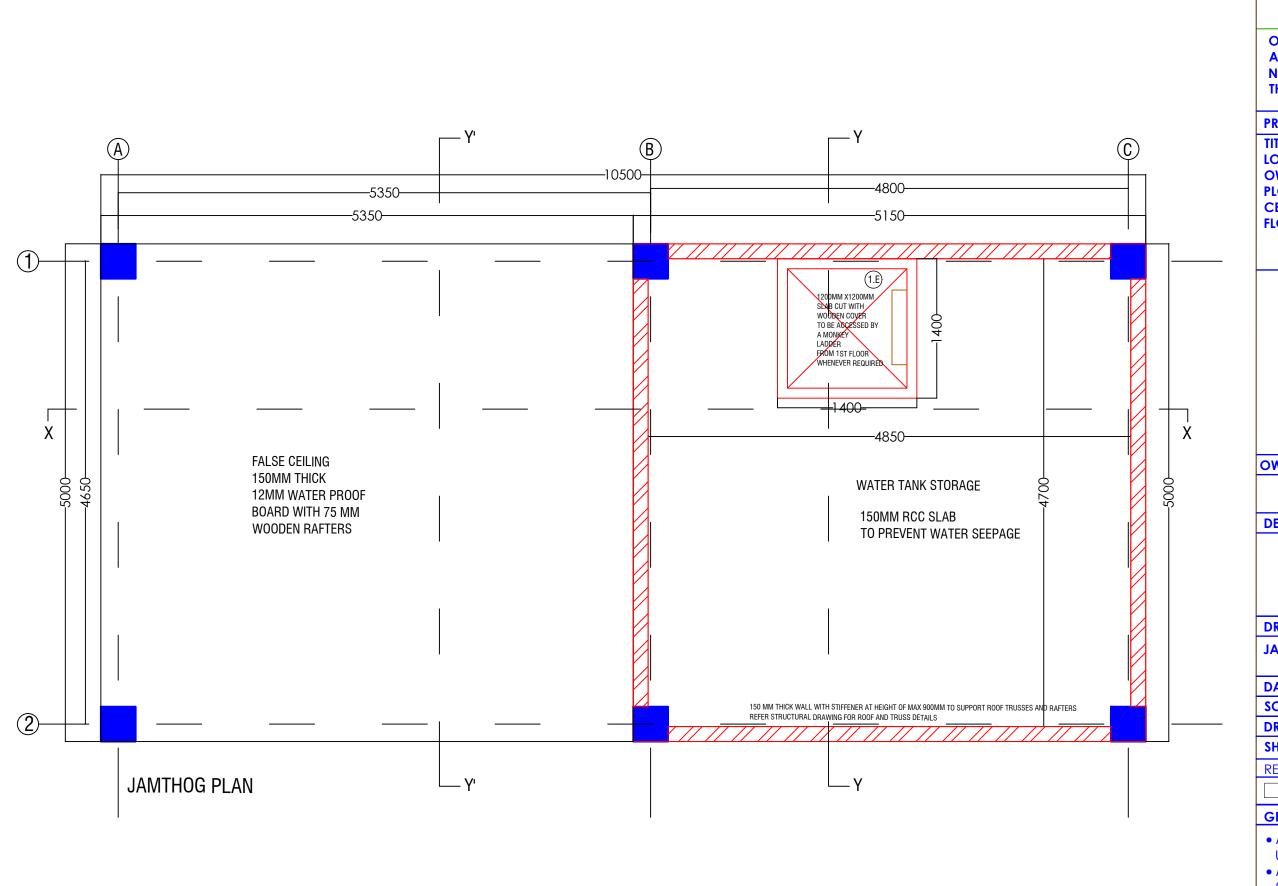

#### PROJECT:

TITLE: FUEL RETAIL OUTLET LOCATION: DAMPHU, TSIRANG

OWNER: STCBL
PLOT ID: L18U-03
CERTIFICATE NO: TSI-256-5
FLOORS: G+1 STRUCTURE

#### **DRAWING TITLE:**

**JAMTHOG PLAN** 

DATE: JULY 2021

**SCALE: 1:100** 

**DRAWING: ARCHITECTURAL** 

SHEET NO: AR/04

| REVISION SUFFIX | NORTH |
|-----------------|-------|
|                 |       |

- ALL DIMENSIONS ARE IN METERS (FEETS) UNLESS SPECIFIED OTHERWISE.
- ALL DIMENSIONS MEASURE UNFINISHED SURFACES UNLESS SPECIFIED OTHERWISE.
- ALL DIMENSIONS ARE TO BE READ AND NOT SCALE OFF.
- ANY DISCREPANCY IN DRAWING IS TO BE BROUGHT TO THE IMMEDIATE NOTICE OF THE ARCHITECT AND THE ENGINEER.