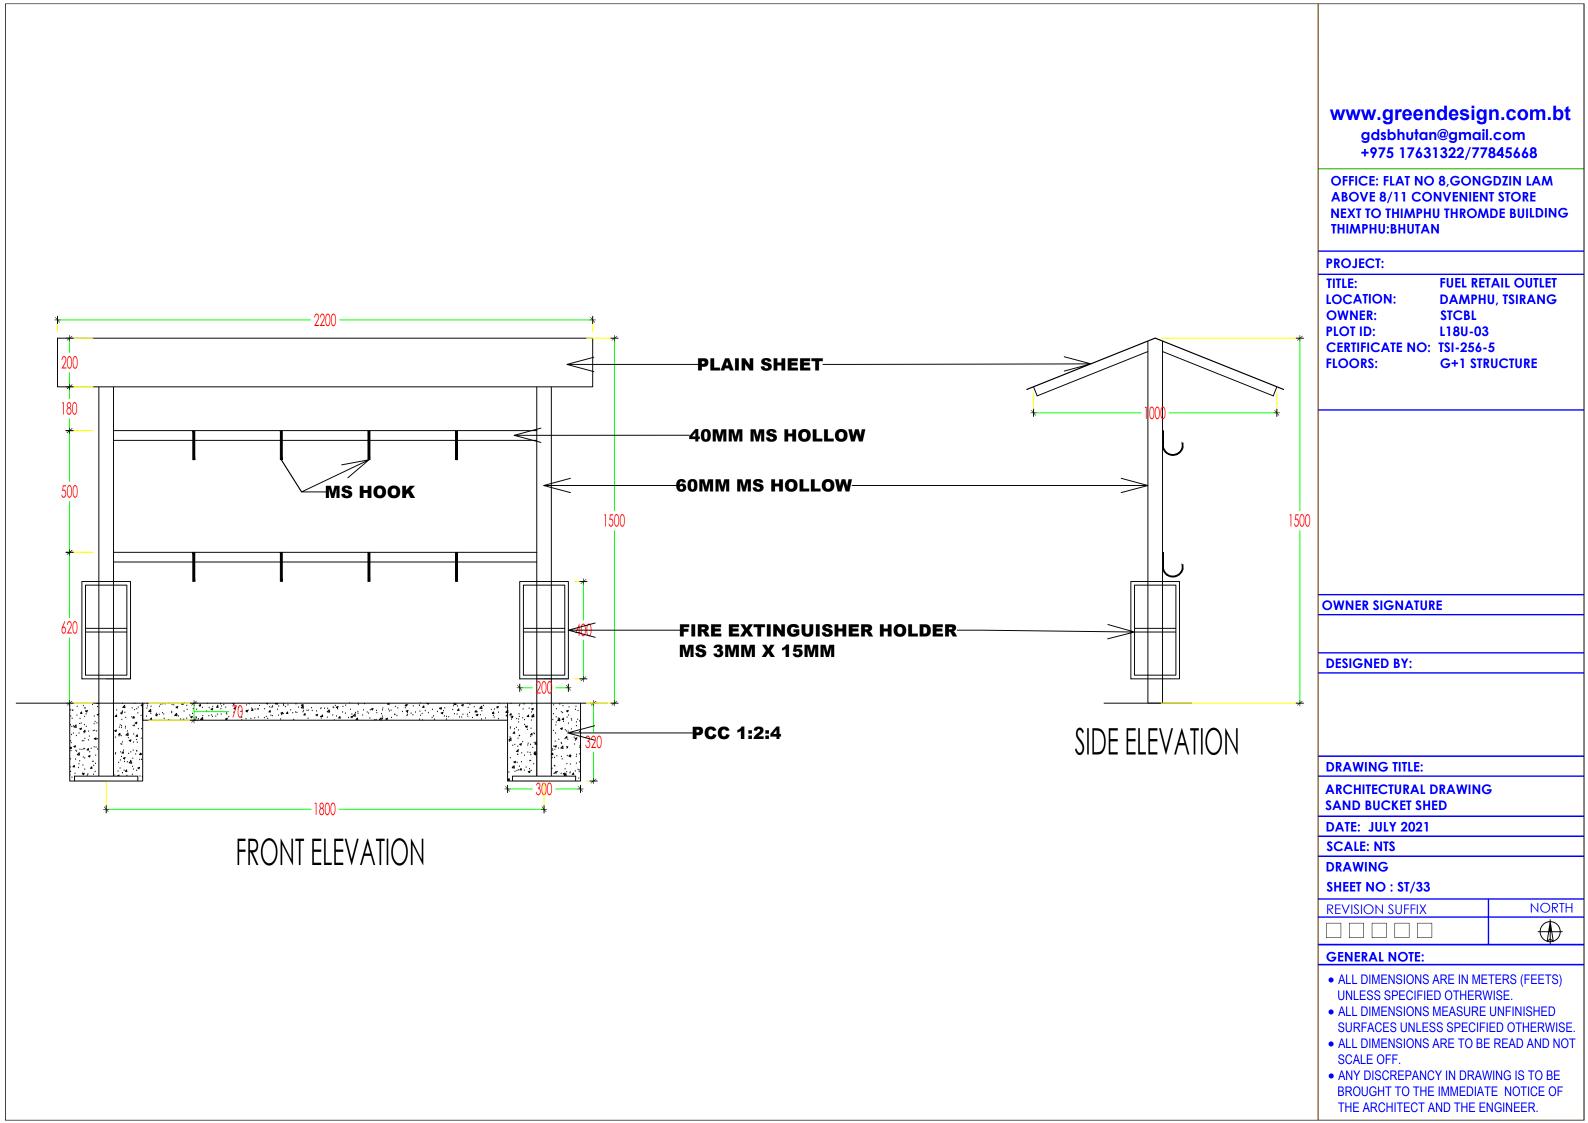

#### PROJECT:

TITLE: FUEL RETAIL OUTLET LOCATION: DAMPHU, TSIRANG

OWNER: STCBL
PLOT ID: L18U-03
CERTIFICATE NO: TSI-256-5
FLOORS: G+1 STRUCTURE

## OWNER SIGNATURE

#### **DESIGNED BY:**

#### **DRAWING TITLE:**

ARCHITECTURAL DRAWING DECANTING SHED AND SAND BOX

DATE: JULY 2021

SCALE: NTS

**DRAWING** 

SHEET NO: AR/31

| REVISION SUFFIX | NORTH   |
|-----------------|---------|
|                 | <b></b> |

- ALL DIMENSIONS ARE IN METERS (FEETS)
  UNLESS SPECIFIED OTHERWISE.
- ALL DIMENSIONS MEASURE UNFINISHED SURFACES UNLESS SPECIFIED OTHERWISE.
- ALL DIMENSIONS ARE TO BE READ AND NOT SCALE OFF.
- ANY DISCREPANCY IN DRAWING IS TO BE BROUGHT TO THE IMMEDIATE NOTICE OF THE ARCHITECT AND THE ENGINEER.