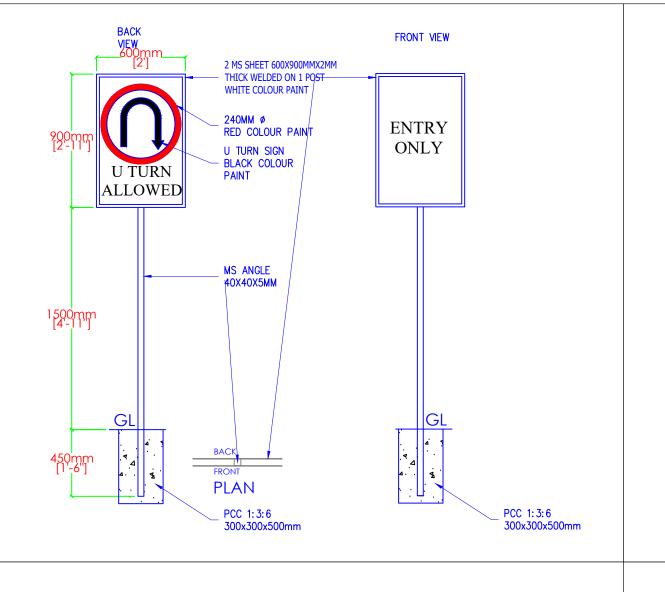

#### PROJECT:

TITLE: FUEL RETAIL OUTLET LOCATION: DAMPHU, TSIRANG

OWNER: STCBL
PLOT ID: L18U-03
CERTIFICATE NO: TSI-256-5
FLOORS: G+1 STRUCTURE

OWNER SIGNATURE

**DESIGNED BY:** 

**DRAWING TITLE:** 

SIGN POST AND SIGNAGES

DATE: JULY 2021

**SCALE: 1:100** 

DRAWING : ARCHITECTURAL

SHEET NO: AR/30

REVISION SUFFIX NORTH

- ALL DIMENSIONS ARE IN METERS (FEETS)
   UNLESS SPECIFIED OTHERWISE.
  - ALL DIMENSIONS MEASURE UNFINISHED SURFACES UNLESS SPECIFIED OTHERWISE.
- ALL DIMENSIONS ARE TO BE READ AND NOT SCALE OFF.
- ANY DISCREPANCY IN DRAWING IS TO BE BROUGHT TO THE IMMEDIATE NOTICE OF THE ARCHITECT AND THE ENGINEER.