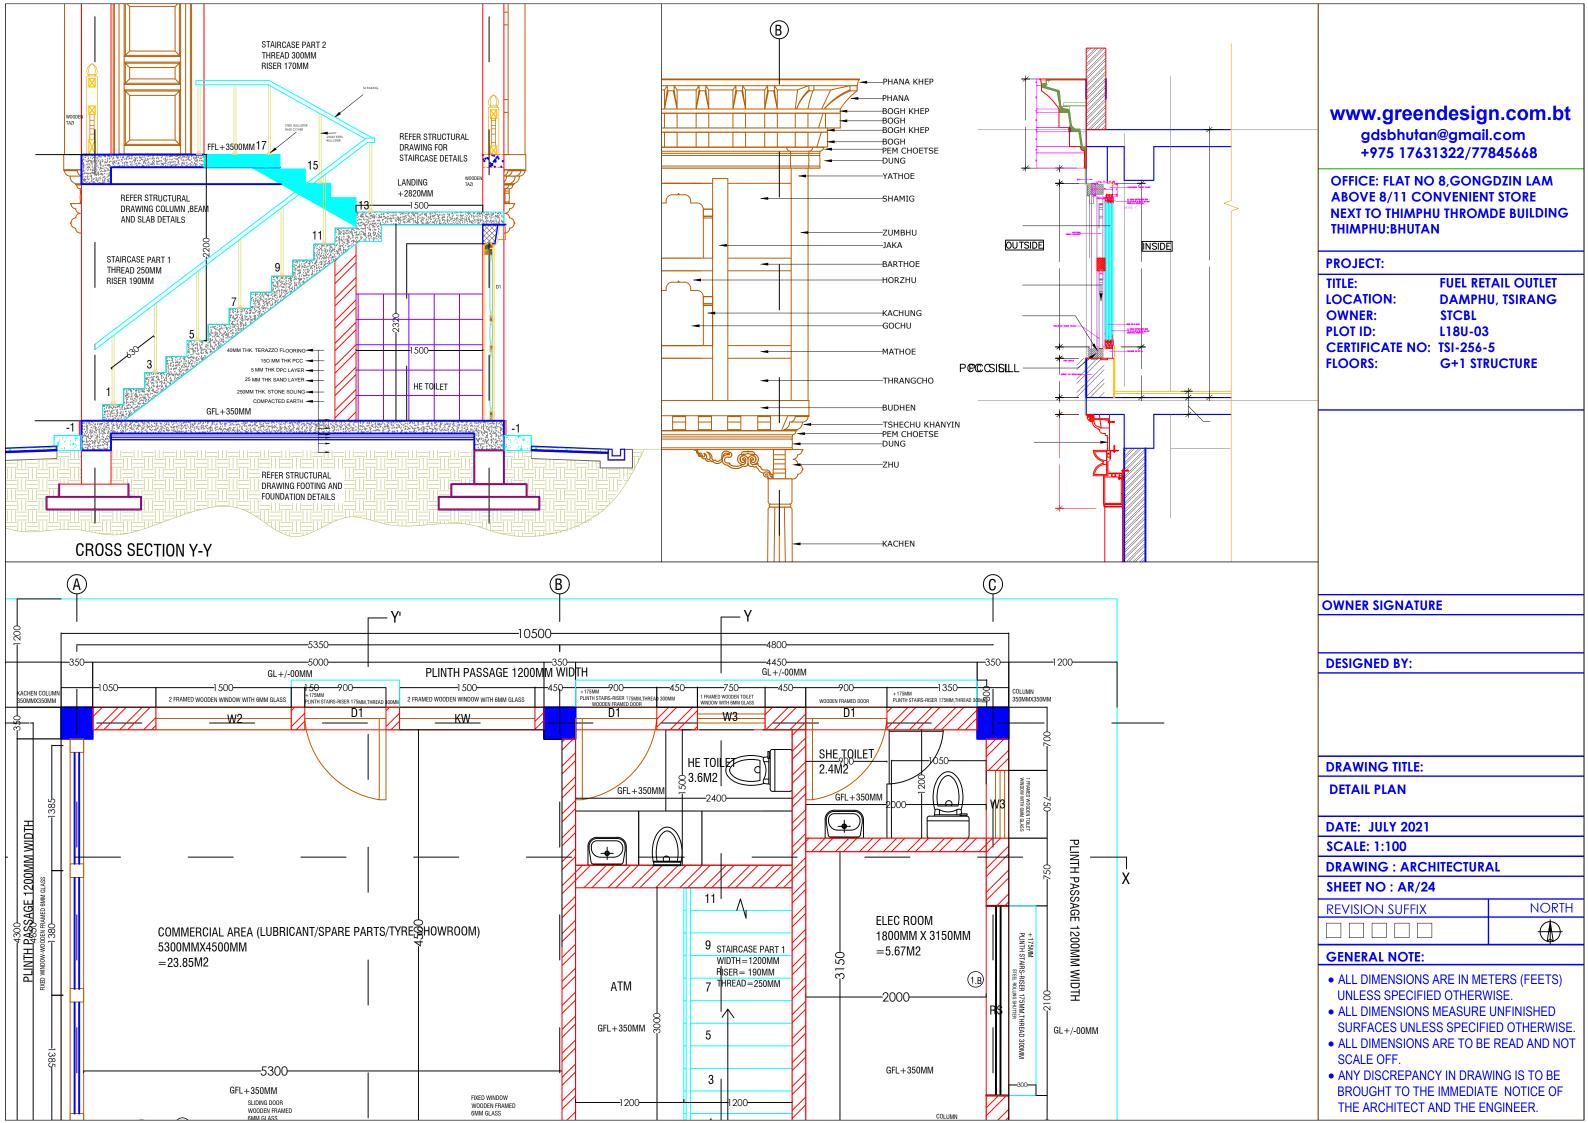

#### PROJECT:

TITLE: FUEL RETAIL OUTLET LOCATION: DAMPHU, TSIRANG OWNER: STCBL

PLOT ID: L18U-03
CERTIFICATE NO: TSI-256-5
FLOORS: G+1 STRUCTURE

OWNER SIGNATURE

**DESIGNED BY:** 

**DRAWING TITLE:** 

GROUND FLOOR PLAN

DATE: JULY 2021

**SCALE: 1:100** 

**DRAWING: ARCHITECTURAL** 

SHEET NO: AR/02 (b)

REVISION SUFFIX NORTH

- ALL DIMENSIONS ARE IN METERS (FEETS)
   UNLESS SPECIFIED OTHERWISE.
- ALL DIMENSIONS MEASURE UNFINISHED SURFACES UNLESS SPECIFIED OTHERWISE.
- ALL DIMENSIONS ARE TO BE READ AND NOT SCALE OFF.
- ANY DISCREPANCY IN DRAWING IS TO BE BROUGHT TO THE IMMEDIATE NOTICE OF THE ARCHITECT AND THE ENGINEER.