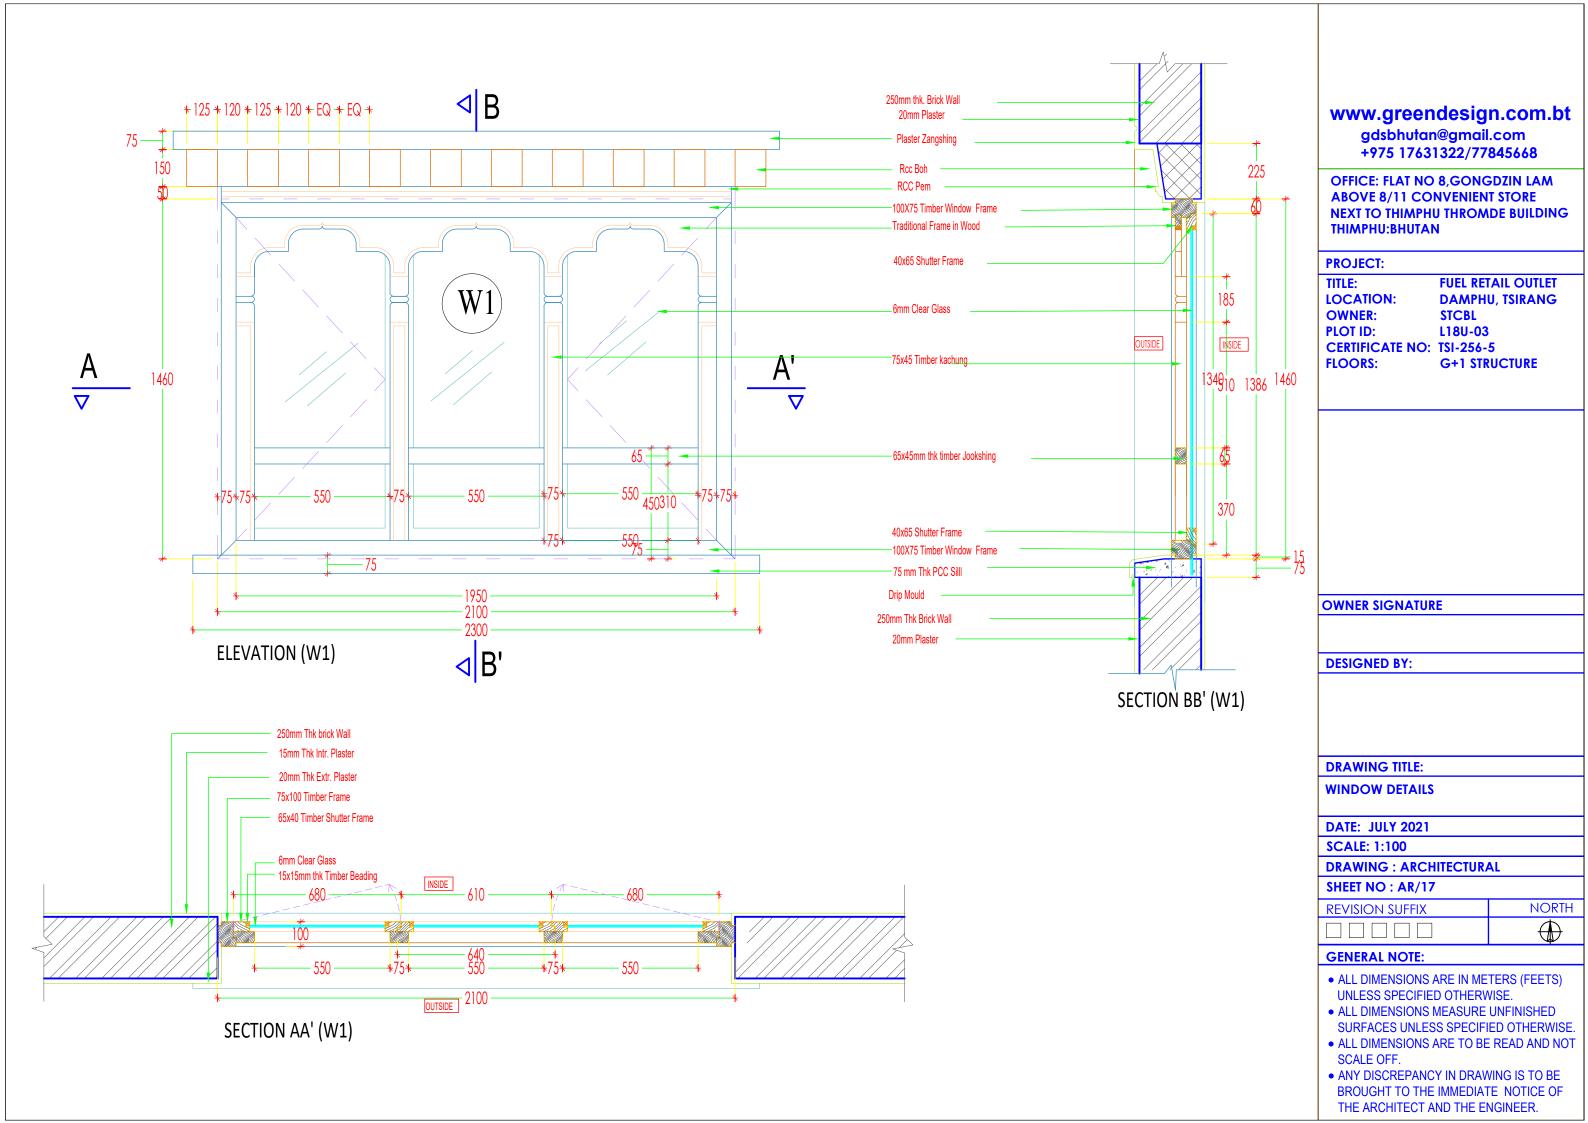

# WINDOW SCHEDULE

| SL NO. | ITEM    | DIMENSIONS (MM) |        | SILL | NO. | REMARKS                               |  |
|--------|---------|-----------------|--------|------|-----|---------------------------------------|--|
|        |         | WIDTH           | HEIGHT |      |     |                                       |  |
| 01.    | WI      | 2100            | 1460   | 600  | 01  | WOODEN 3 FRAMED GLASS WINDOW          |  |
| 02.    | W2      | 1500            | 1460   | 600  | 04  | WOODEN 2 FRAMED GLASS WINDOW          |  |
| 03.    | W3      | 750             | 1100   | 1000 | 02  | WOODEN I LOUVERED GLASS WINDOW        |  |
| 04.    | W4      | 750             | 1100   | 1000 | 01  | WOODEN I FRAMED GLASS WINDOW          |  |
| 05.    | W5      | 1500            | 2105   | 465  | 03  | WOODEN 2 FRAMED RABSEY WINDOW         |  |
| 06.    | FGW     | 4300            | 3150   | 0    | 01  | WOODEN I FRAMED GLASS WINDOW          |  |
| 07.    | FGW+SGD | 4300            | 3150   | 0    | 01  | WOODEN 3 FRAMED GLASS WINDOW AND DOOR |  |

gdsbhutan@gmail.com +975 17631322/77845668

OFFICE: FLAT NO 8, GONGDZIN LAM ABOVE 8/11 CONVENIENT STORE NEXT TO THIMPHU THROMDE BUILDING THIMPHU: BHUTAN

#### **PROJECT:**

TITLE: FUEL RETAIL OUTLET LOCATION: DAMPHU, TSIRANG OWNER: STCBL PLOT ID: L18U-03

CERTIFICATE NO: TSI-256-5 FLOORS: G+1 STRUCTURE

#### **OWNER SIGNATURE**

#### **DESIGNED BY:**

#### **DRAWING TITLE:**

**WINDOW DETAILS** 

DATE: JULY 2021

**SCALE: 1:100** 

**DRAWING: ARCHITECTURAL** 

SHEET NO: AR/19

| REVISION SUFFIX | NORTH    |
|-----------------|----------|
|                 | <u> </u> |

- ALL DIMENSIONS ARE IN METERS (FEETS)
   UNLESS SPECIFIED OTHERWISE.
- ALL DIMENSIONS MEASURE UNFINISHED SURFACES UNLESS SPECIFIED OTHERWISE.
- ALL DIMENSIONS ARE TO BE READ AND NOT SCALE OFF.
- ANY DISCREPANCY IN DRAWING IS TO BE BROUGHT TO THE IMMEDIATE NOTICE OF THE ARCHITECT AND THE ENGINEER.