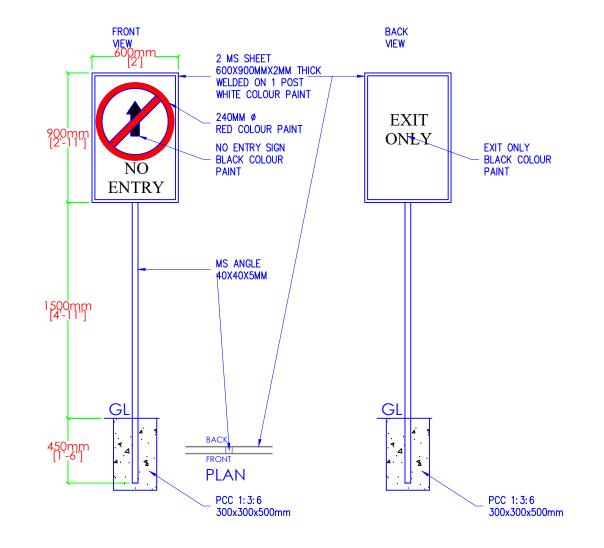

#### PROJECT:

TITLE: FUEL RETAIL OUTLET LOCATION: DAMPHU, TSIRANG

OWNER: STCBL
PLOT ID: L18U-03
CERTIFICATE NO: TSI-256-5
FLOORS: G+1 STRUCTURE

OWNER SIGNATURE

**DESIGNED BY:** 

**DRAWING TITLE:** 

SIGN POST AND SIGNAGES

DATE: JULY 2021

**SCALE: 1:100** 

DRAWING : ARCHITECTURAL

SHEET NO: AR/30

REVISION SUFFIX NORTH

- ALL DIMENSIONS ARE IN METERS (FEETS)
   UNLESS SPECIFIED OTHERWISE.
  - ALL DIMENSIONS MEASURE UNFINISHED SURFACES UNLESS SPECIFIED OTHERWISE.
- ALL DIMENSIONS ARE TO BE READ AND NOT SCALE OFF.
- ANY DISCREPANCY IN DRAWING IS TO BE BROUGHT TO THE IMMEDIATE NOTICE OF THE ARCHITECT AND THE ENGINEER.