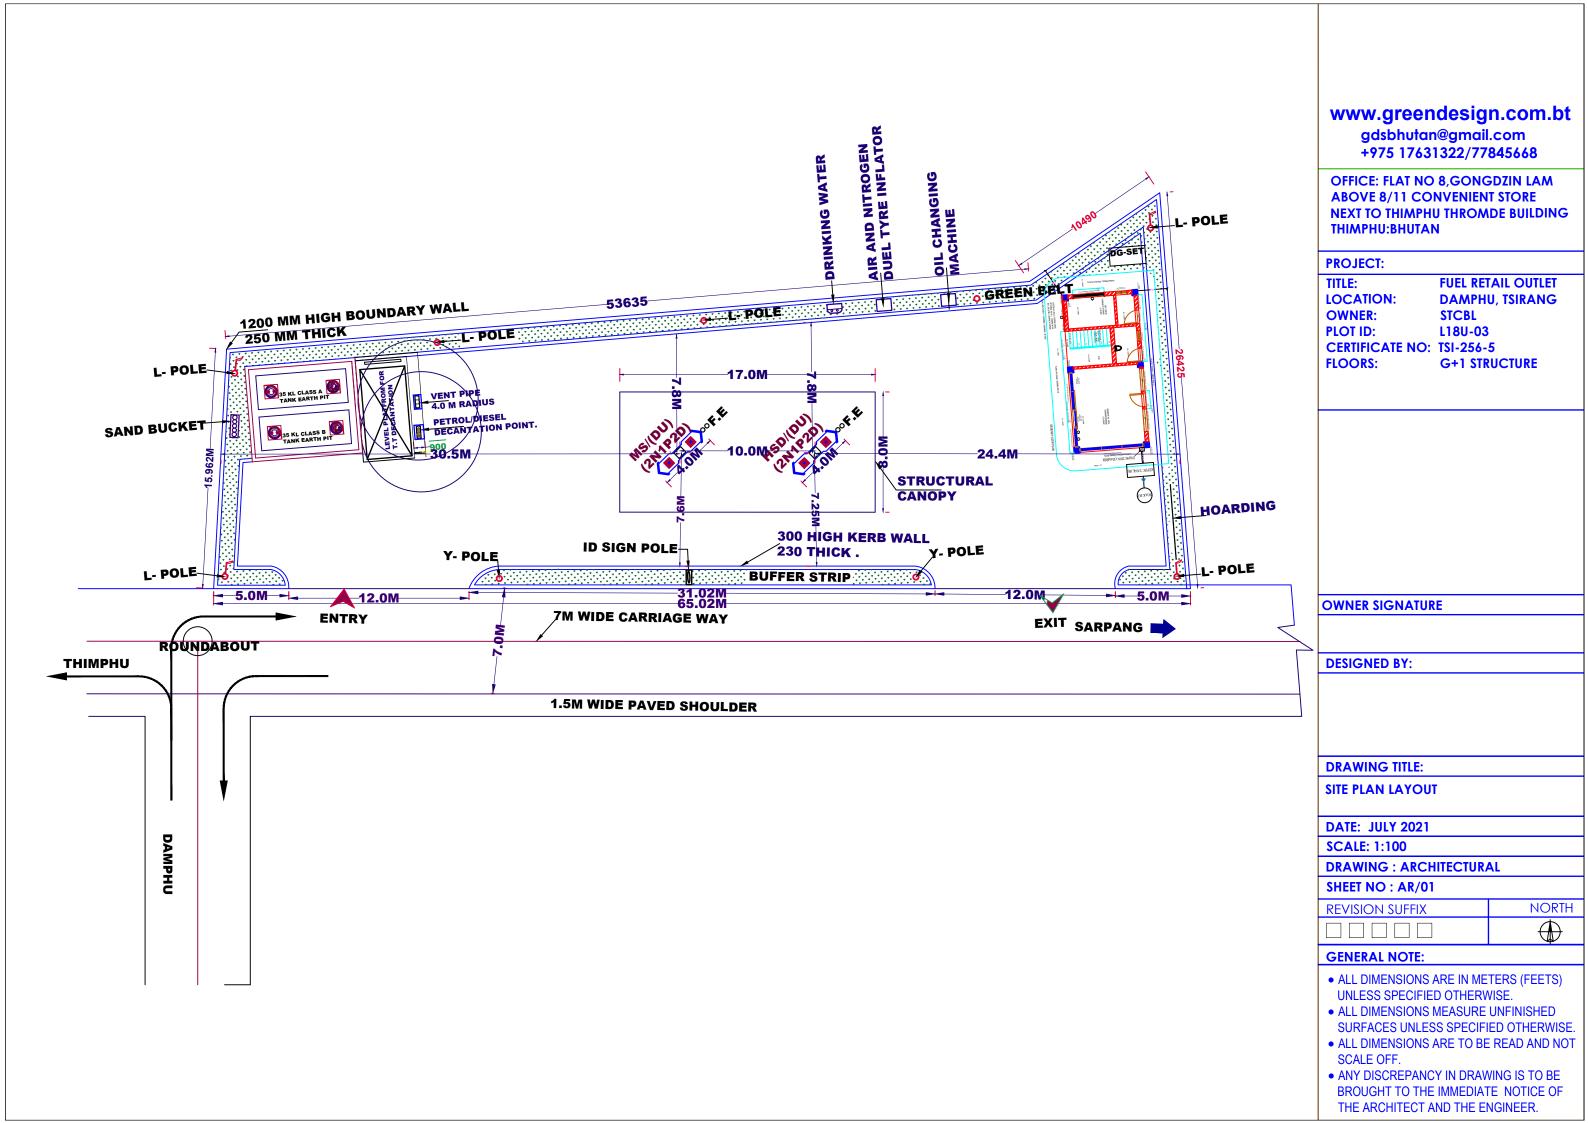

#### www.greendesign.com.bt gdsbhutan@gmail.com +975 17631322/77845668

OFFICE: FLAT NO 8, GONGDZIN LAM ABOVE 8/11 CONVENIENT STORE NEXT TO THIMPHU THROMDE BUILDING THIMPHU:BHUTAN

#### PROJECT:

TITLE: FUEL RETAIL OUTLET LOCATION: DAMPHU, TSIRANG OWNER: STORI

OWNER: STCBL
PLOT ID: L18U-03
CERTIFICATE NO: TSI-256-5
FLOORS: G+1 STRUCTURE

|  |  | 0 | W | N | ER | S | GI | NA1 | ΓUI | RE |
|--|--|---|---|---|----|---|----|-----|-----|----|
|--|--|---|---|---|----|---|----|-----|-----|----|