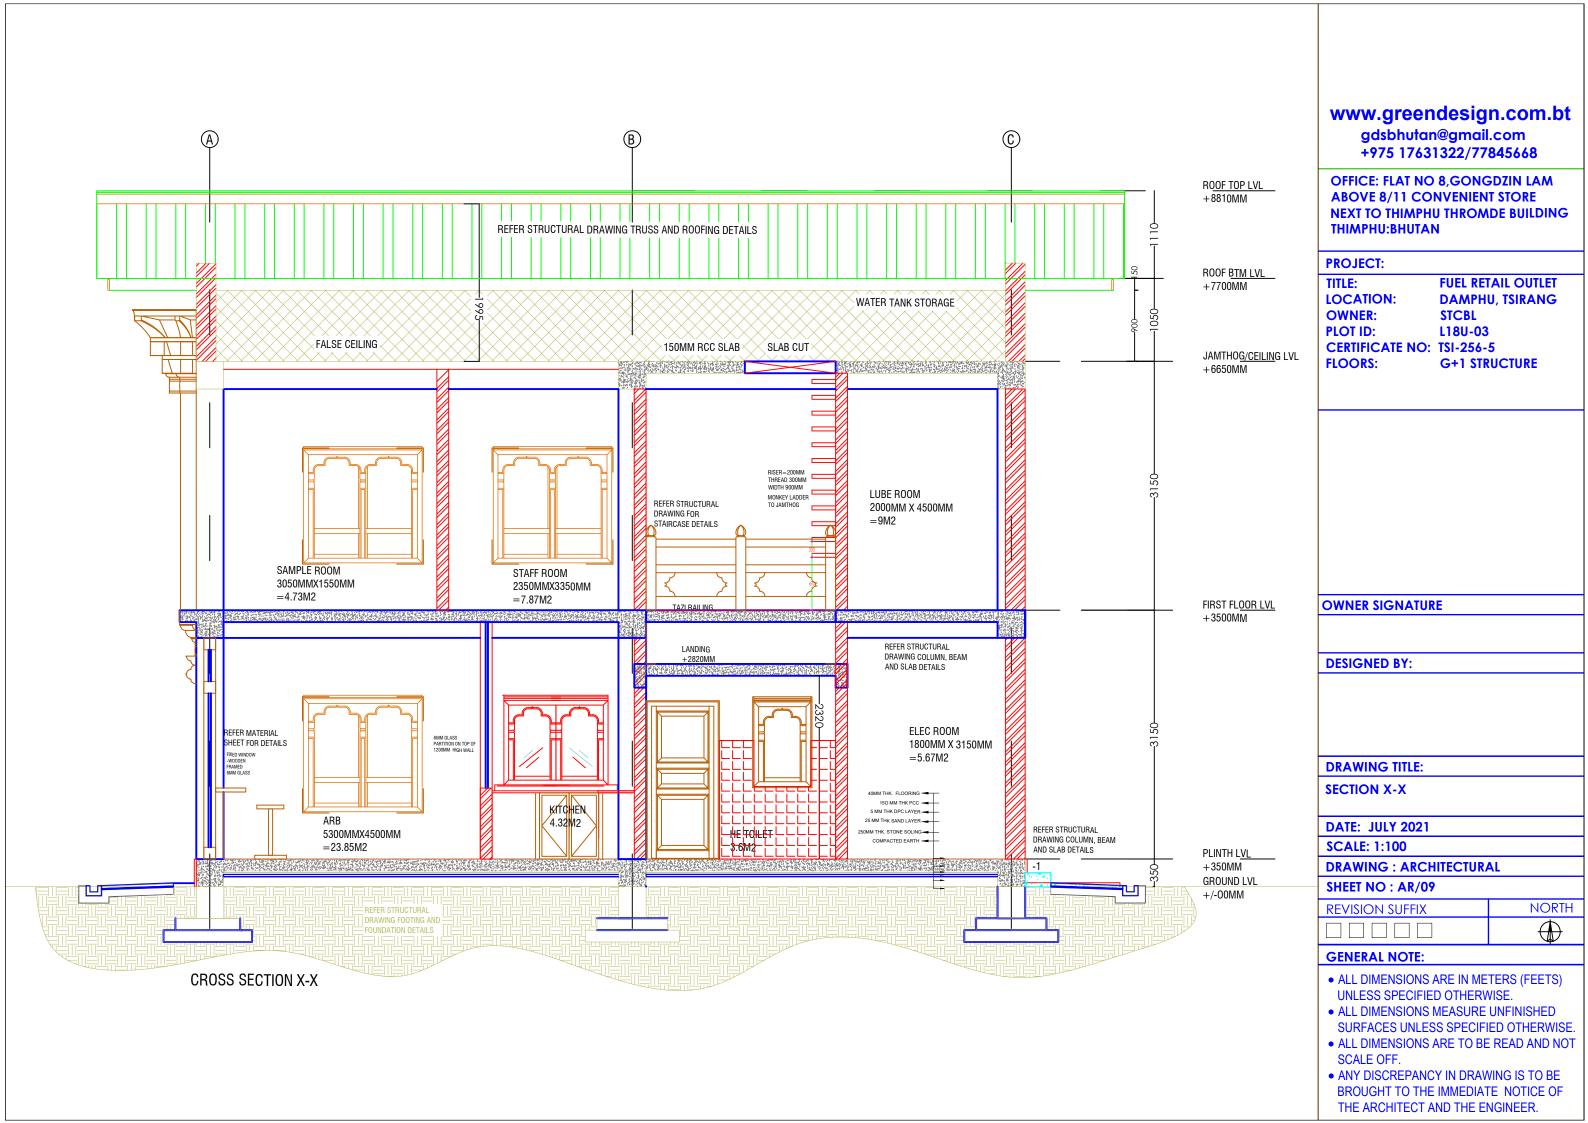

#### PROJECT:

TITLE: FUEL RETAIL OUTLET LOCATION: DAMPHU, TSIRANG OWNER: STORI

OWNER: STCBL
PLOT ID: L18U-03
CERTIFICATE NO: TSI-256-5
FLOORS: G+1 STRUCTURE

|  |  | 0 | W | N | ER | S | GI | NA1 | ΓUI | RE |
|--|--|---|---|---|----|---|----|-----|-----|----|
|--|--|---|---|---|----|---|----|-----|-----|----|