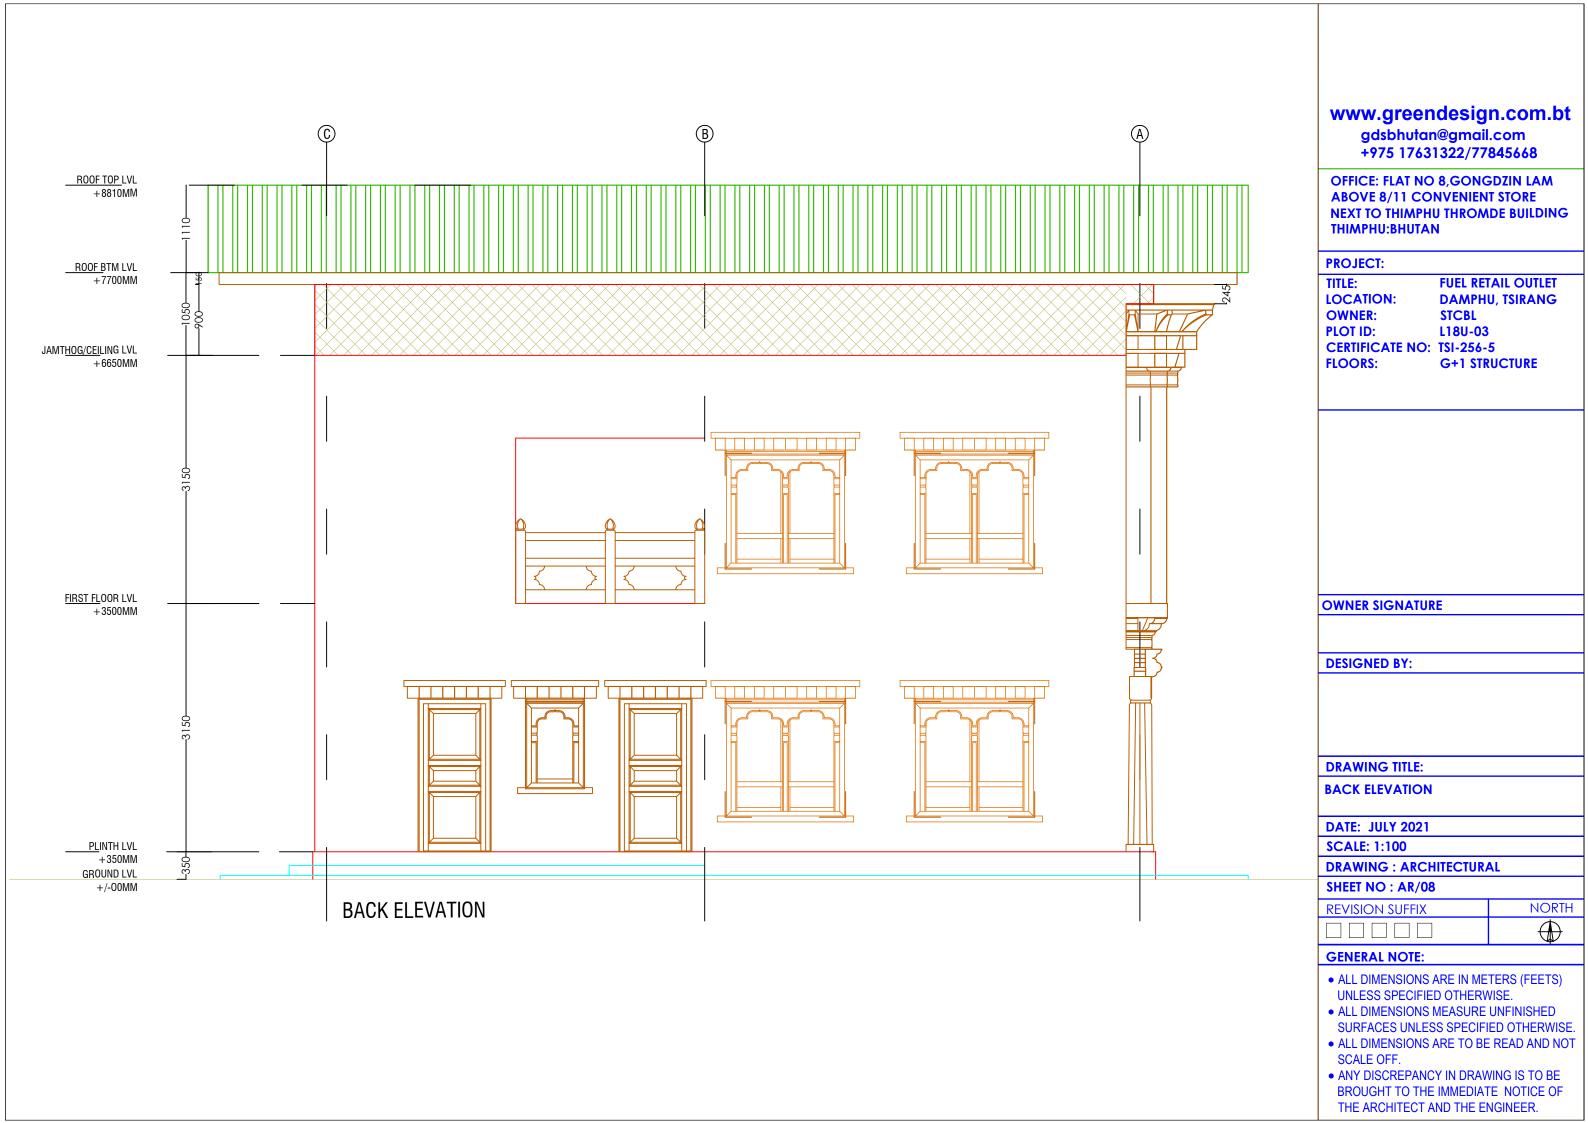

gdsbhutan@gmail.com +975 17631322/77845668

OFFICE: FLAT NO 8, GONGDZIN LAM ABOVE 8/11 CONVENIENT STORE NEXT TO THIMPHU THROMDE BUILDING THIMPHU: BHUTAN

#### **PROJECT:**

TITLE: FUEL RETAIL OUTLET LOCATION: DAMPHU, TSIRANG OWNER: STCBL PLOT ID: L18U-03

CERTIFICATE NO: TSI-256-5 FLOORS: G+1 STRUCTURE

#### **OWNER SIGNATURE**

#### **DESIGNED BY:**

#### **DRAWING TITLE:**

**WINDOW DETAILS** 

DATE: JULY 2021

**SCALE: 1:100** 

**DRAWING: ARCHITECTURAL** 

SHEET NO: AR/19

| REVISION SUFFIX | NORTH    |
|-----------------|----------|
|                 | <u> </u> |

- ALL DIMENSIONS ARE IN METERS (FEETS)
   UNLESS SPECIFIED OTHERWISE.
- ALL DIMENSIONS MEASURE UNFINISHED SURFACES UNLESS SPECIFIED OTHERWISE.
- ALL DIMENSIONS ARE TO BE READ AND NOT SCALE OFF.
- ANY DISCREPANCY IN DRAWING IS TO BE BROUGHT TO THE IMMEDIATE NOTICE OF THE ARCHITECT AND THE ENGINEER.