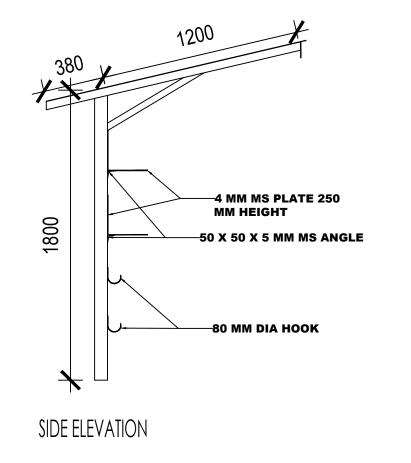

#### **DRAWING TITLE:**

ARCHITECTURAL DRAWING DECANTING SHED AND SAND BOX

DATE: JULY 2021

SCALE: NTS

**DRAWING** 

SHEET NO: AR/31

| REVISION SUFFIX | NORTH   |
|-----------------|---------|
|                 | <b></b> |

FRONT ELEVATION

gdsbhutan@gmail.com +975 17631322/77845668

OFFICE: FLAT NO 8,GONGDZIN LAM ABOVE 8/11 CONVENIENT STORE NEXT TO THIMPHU THROMDE BUILDING THIMPHU:BHUTAN