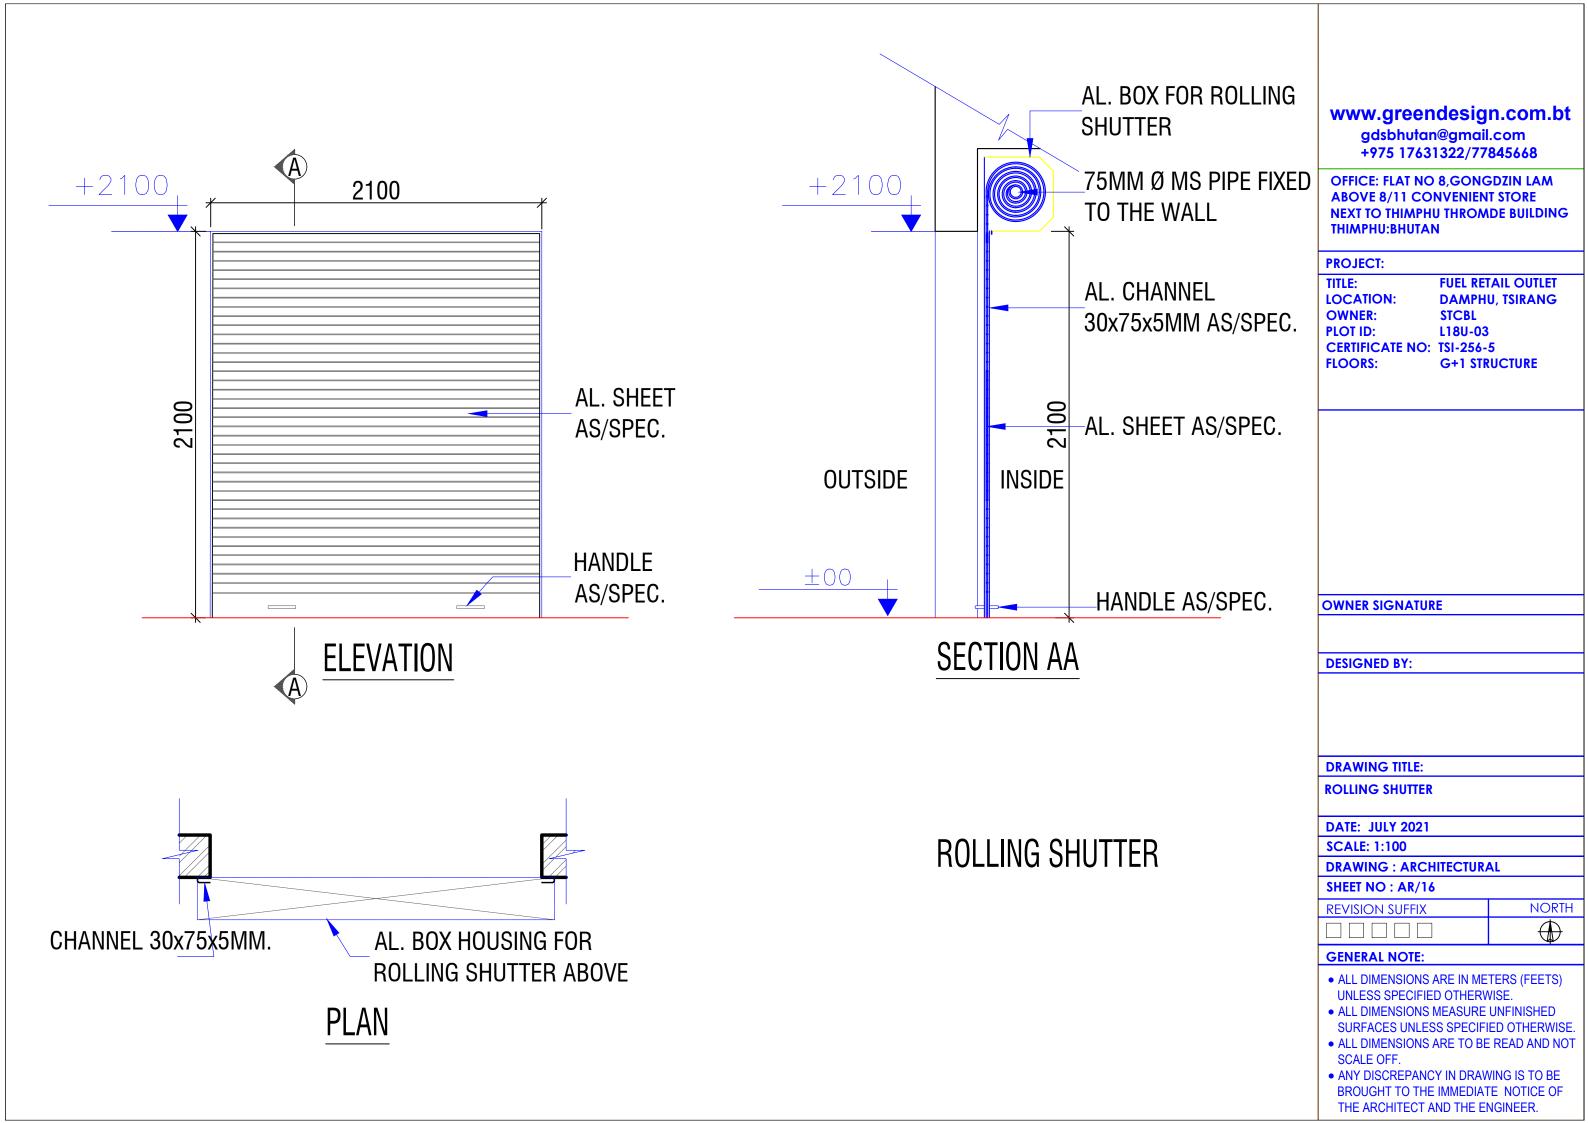

# DOOR SCHEDULE

| SL NO. | ITEM | DIMENSIONS (MM) |        | CILL | NO. | REMARKS                            |
|--------|------|-----------------|--------|------|-----|------------------------------------|
|        |      | WIDTH           | HEIGHT |      |     |                                    |
| 01.    | D    | 1200            | 2100   | 0    | 03  | WOODEN PANELLED DOOR               |
| 02.    | DI   | 900             | 2100   | 0    | 03  | PANELLED FLUSH DOOR                |
| 03.    | SGD  | 1000            | 2100   | 0    | 01  | WOODEN PANELLED SLIDING GLASS DOOR |
| 04.    | RS   | 2100            | 2100   | 0    | 01  | AI. ROLLING SHUTTER                |