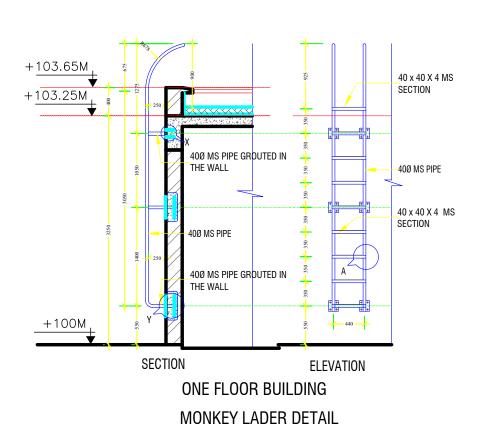

**ELEVATION DETAIL SCALE 1:10** 

SECTION `P P' **SCALE 1:10** 

gdsbhutan@gmail.com +975 17631322/77845668

OFFICE: FLAT NO 8, GONGDZIN LAM **ABOVE 8/11 CONVENIENT STORE NEXT TO THIMPHU THROMDE BUILDING** THIMPHU:BHUTAN

#### PROJECT:

TITLE: **FUEL RETAIL OUTLET LOCATION: DAMPHU, TSIRANG** 

**OWNER:** STCBL **PLOT ID:** L18U-03 **CERTIFICATE NO: TSI-256-5 FLOORS:** G+1 STRUCTURE

**OWNER SIGNATURE** 

**DESIGNED BY:** 

**DRAWING TITLE:** 

**MONKEY LADER** 

DATE: JULY 2021 **SCALE: 1:100** 

**DRAWING: ARCHITECTURAL** 

SHEET NO: AR/13

**REVISION SUFFIX** 

#### **GENERAL NOTE:**

- ALL DIMENSIONS ARE IN METERS (FEETS) UNLESS SPECIFIED OTHERWISE.
- ALL DIMENSIONS MEASURE UNFINISHED SURFACES UNLESS SPECIFIED OTHERWISE.

NORTH

- ALL DIMENSIONS ARE TO BE READ AND NOT SCALE OFF.
- ANY DISCREPANCY IN DRAWING IS TO BE BROUGHT TO THE IMMEDIATE NOTICE OF THE ARCHITECT AND THE ENGINEER.