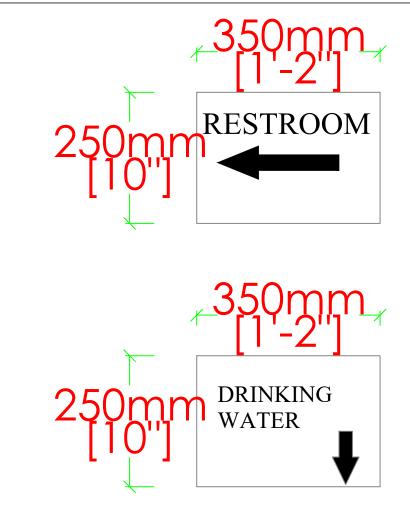

#### PROJECT:

TITLE: FUEL RETAIL OUTLET LOCATION: DAMPHU, TSIRANG

OWNER: STCBL
PLOT ID: L18U-03
CERTIFICATE NO: TSI-256-5
FLOORS: G+1 STRUCTURE

OWNER SIGNATURE

**DESIGNED BY:** 

**DRAWING TITLE:** 

SIGN POST AND SIGNAGES

DATE: JULY 2021

**SCALE: 1:100** 

DRAWING : ARCHITECTURAL

SHEET NO: AR/30

REVISION SUFFIX NORTH

- ALL DIMENSIONS ARE IN METERS (FEETS)
   UNLESS SPECIFIED OTHERWISE.
  - ALL DIMENSIONS MEASURE UNFINISHED SURFACES UNLESS SPECIFIED OTHERWISE.
- ALL DIMENSIONS ARE TO BE READ AND NOT SCALE OFF.
- ANY DISCREPANCY IN DRAWING IS TO BE BROUGHT TO THE IMMEDIATE NOTICE OF THE ARCHITECT AND THE ENGINEER.