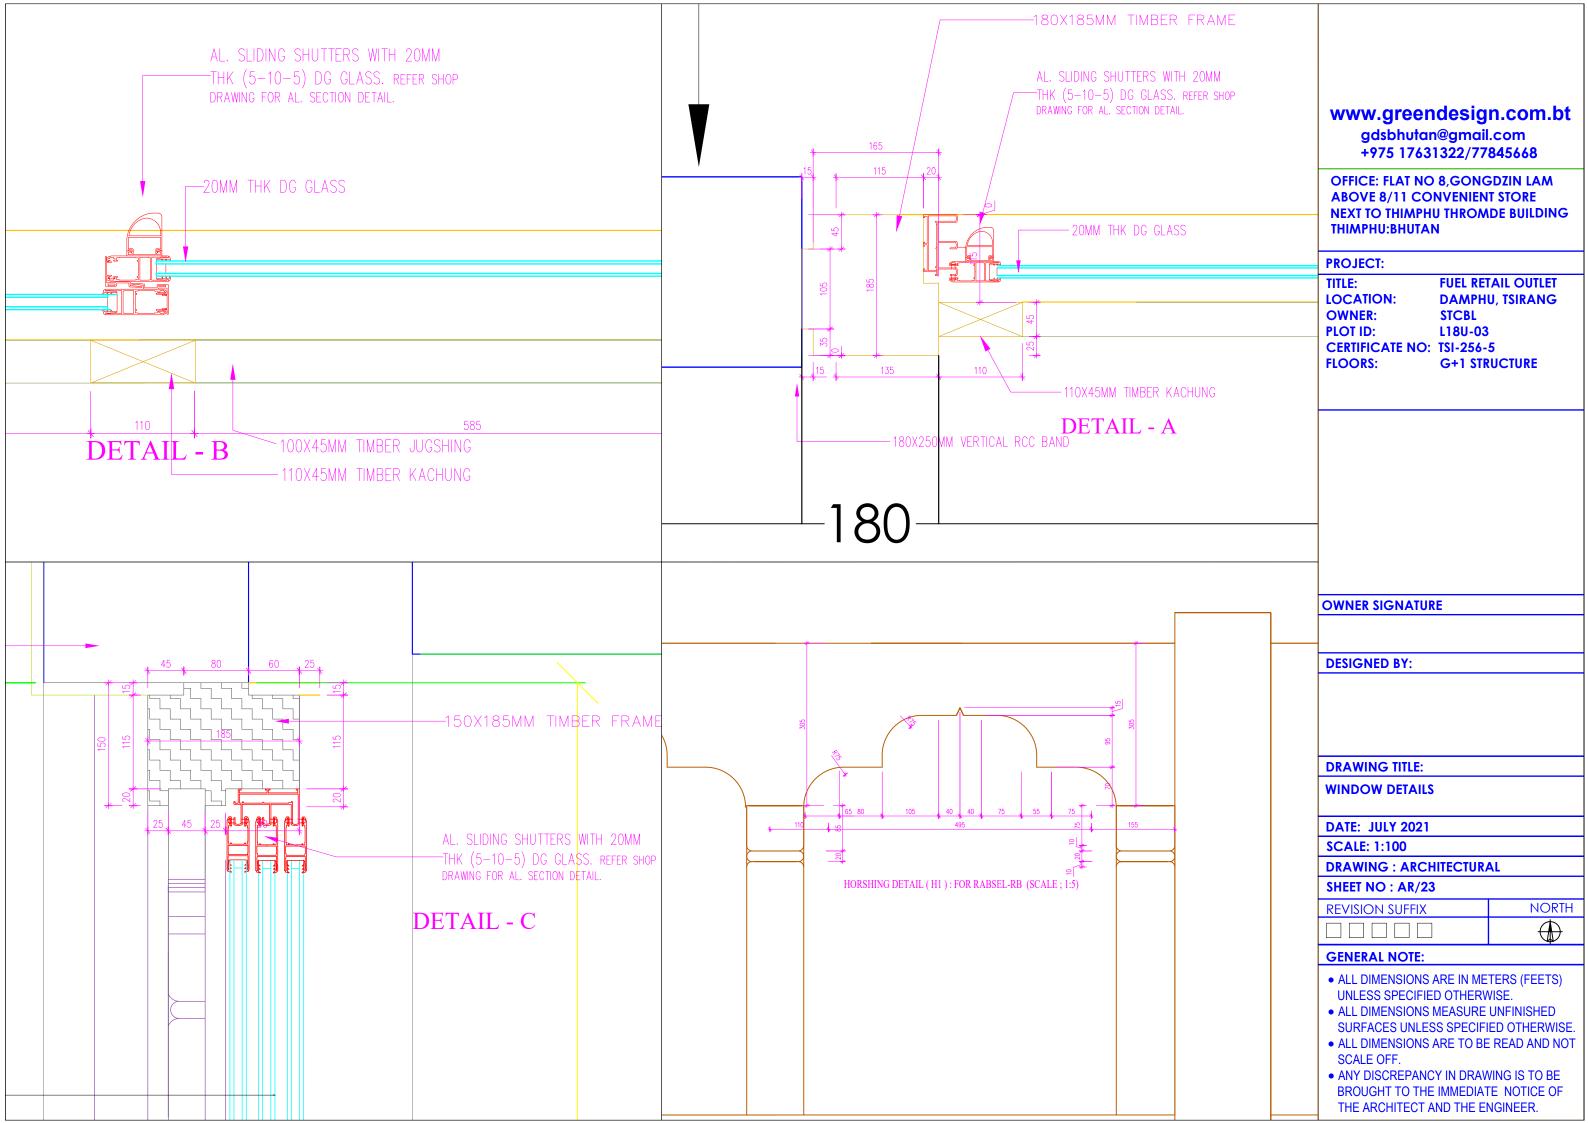

gdsbhutan@gmail.com +975 17631322/77845668

OFFICE: FLAT NO 8, GONGDZIN LAM ABOVE 8/11 CONVENIENT STORE NEXT TO THIMPHU THROMDE BUILDING THIMPHU: BHUTAN

#### **PROJECT:**

TITLE: FUEL RETAIL OUTLET LOCATION: DAMPHU, TSIRANG OWNER: STCBL PLOT ID: L18U-03

CERTIFICATE NO: TSI-256-5 FLOORS: G+1 STRUCTURE

#### **DESIGNED BY:**

#### **DRAWING TITLE:**

**WINDOW DETAILS** 

DATE: JULY 2021

**SCALE: 1:100** 

**DRAWING: ARCHITECTURAL** 

SHEET NO: AR/19

| REVISION SUFFIX | NORTH    |
|-----------------|----------|
|                 | <u> </u> |