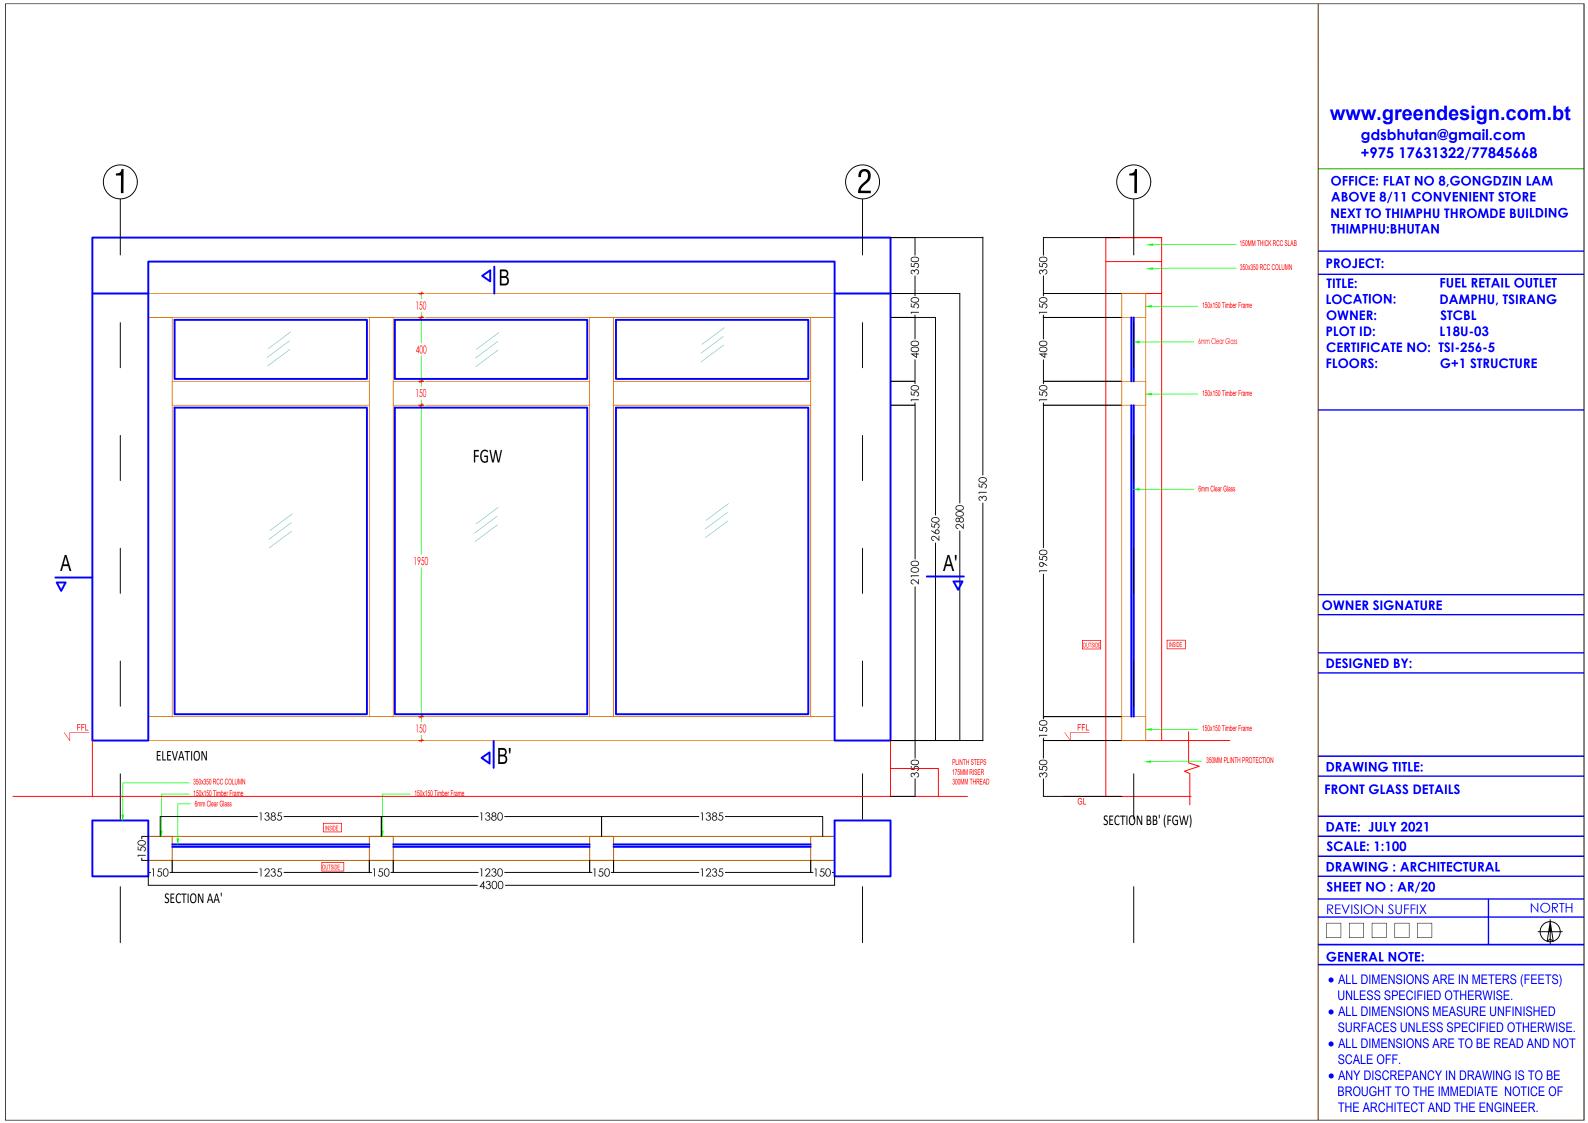

# WINDOW SCHEDULE

| SL NO. | ITEM    | DIMENSIONS (MM) |        | SILL | NO. | REMARKS                               |  |
|--------|---------|-----------------|--------|------|-----|---------------------------------------|--|
|        |         | WIDTH           | HEIGHT |      |     |                                       |  |
| 01.    | WI      | 2100            | 1460   | 600  | 01  | WOODEN 3 FRAMED GLASS WINDOW          |  |
| 02.    | W2      | 1500            | 1460   | 600  | 04  | WOODEN 2 FRAMED GLASS WINDOW          |  |
| 03.    | W3      | 750             | 1100   | 1000 | 02  | WOODEN I LOUVERED GLASS WINDOW        |  |
| 04.    | W4      | 750             | 1100   | 1000 | 01  | WOODEN I FRAMED GLASS WINDOW          |  |
| 05.    | W5      | 1500            | 2105   | 465  | 03  | WOODEN 2 FRAMED RABSEY WINDOW         |  |
| 06.    | FGW     | 4300            | 3150   | 0    | 01  | WOODEN I FRAMED GLASS WINDOW          |  |
| 07.    | FGW+SGD | 4300            | 3150   | 0    | 01  | WOODEN 3 FRAMED GLASS WINDOW AND DOOR |  |