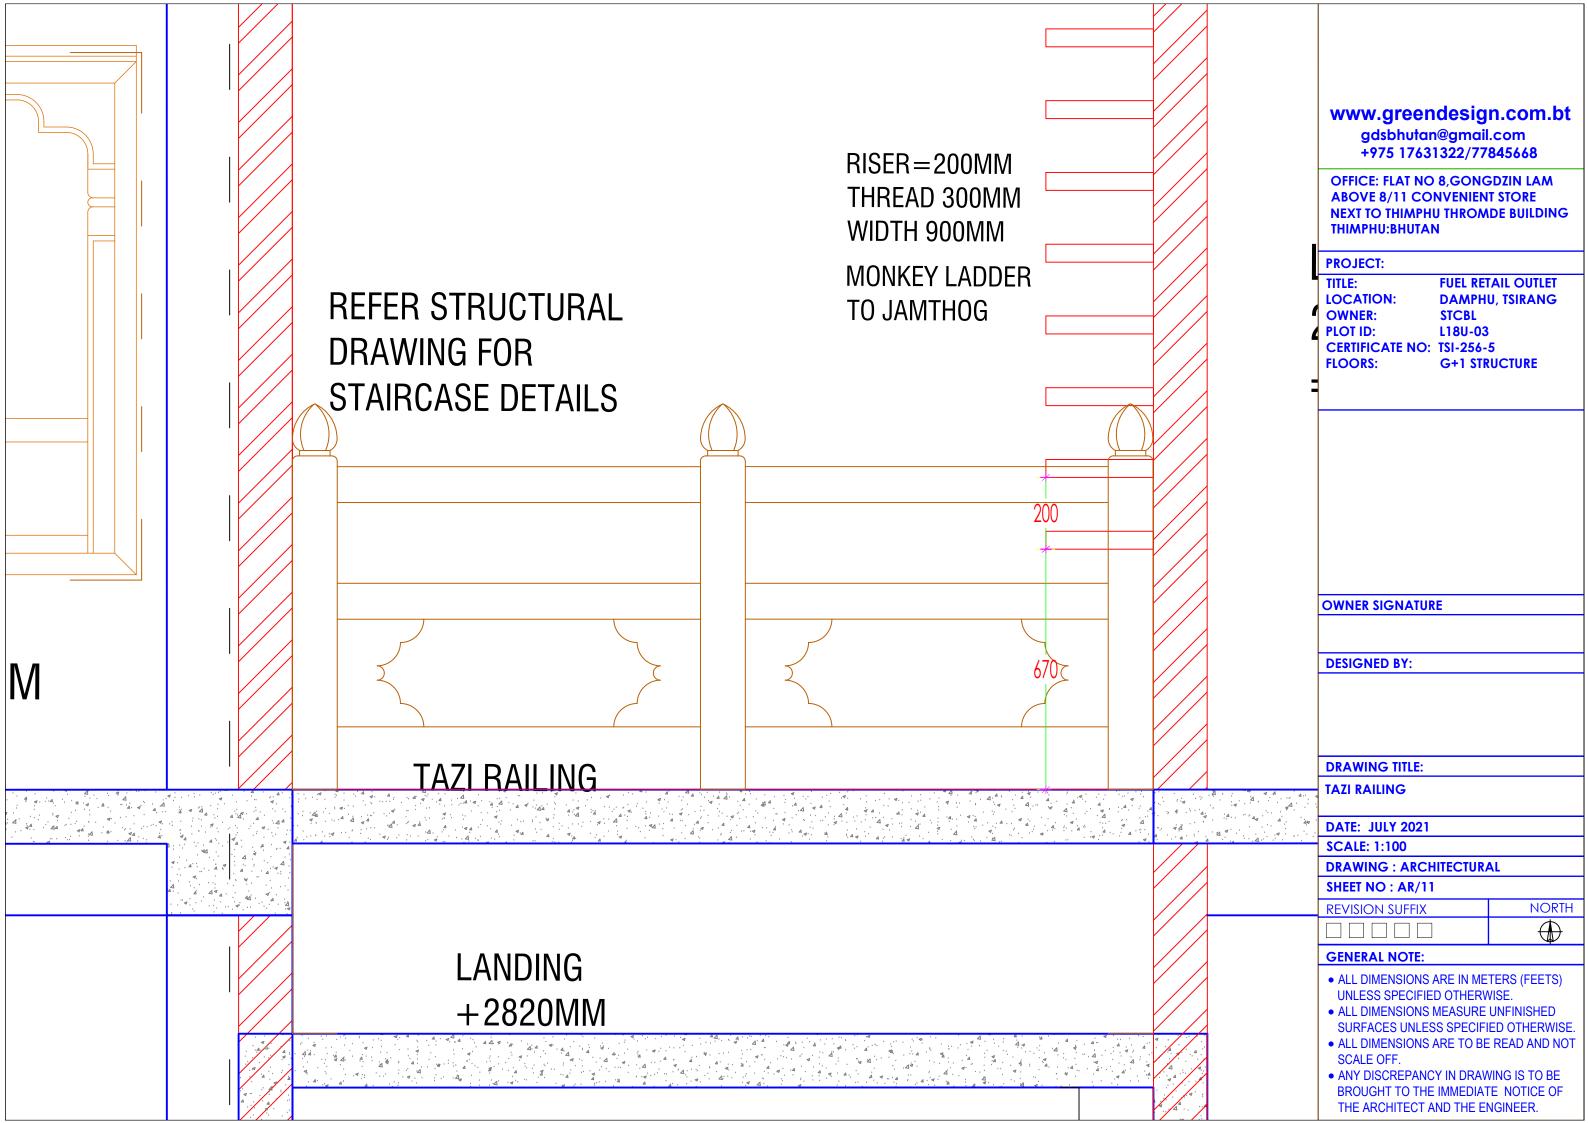

**MONKEY LADER** 

DATE: JULY 2021 **SCALE: 1:100** 

**DRAWING: ARCHITECTURAL** 

SHEET NO: AR/13

**REVISION SUFFIX** 

#### PROJECT:

TITLE: FUEL RETAIL OUTLET LOCATION: DAMPHU, TSIRANG OWNER: STORI

OWNER: STCBL
PLOT ID: L18U-03
CERTIFICATE NO: TSI-256-5
FLOORS: G+1 STRUCTURE

|  |  | 0 | W | N | ER | S | GI | NA1 | ΓUI | RE |
|--|--|---|---|---|----|---|----|-----|-----|----|
|--|--|---|---|---|----|---|----|-----|-----|----|