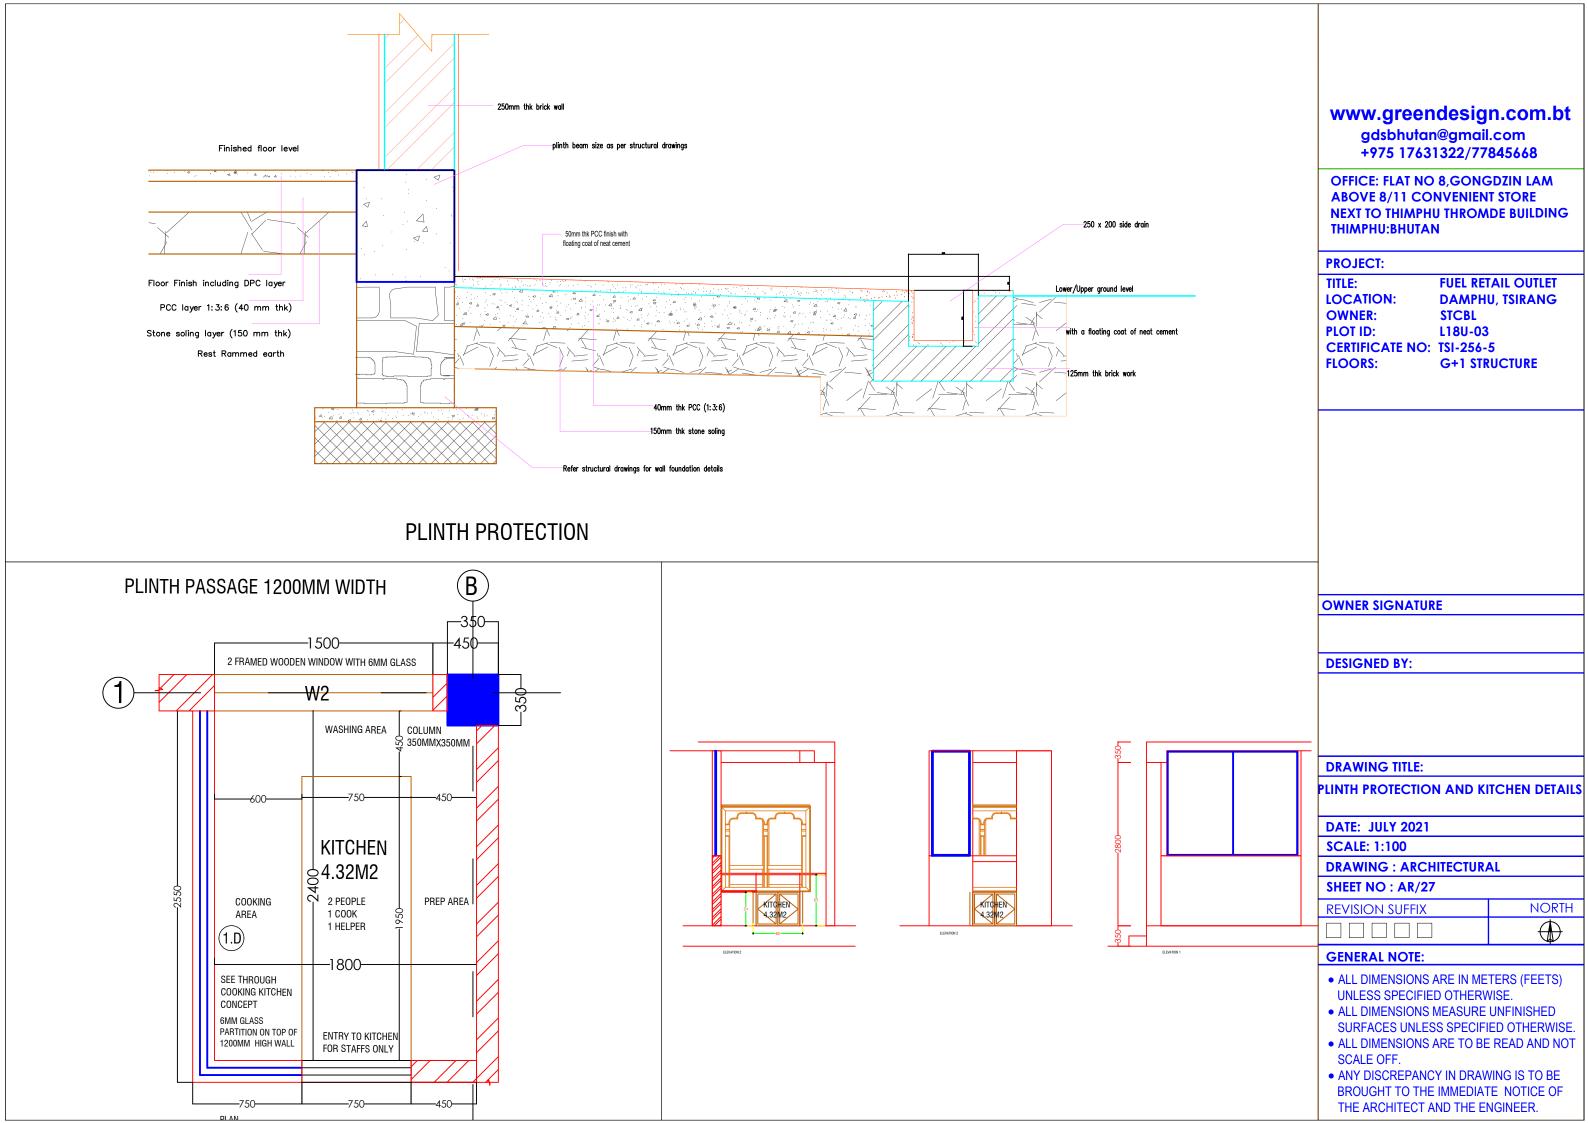

#### **DRAWING TITLE:**

ARCHITECTURAL DRAWING DECANTING SHED AND SAND BOX

DATE: JULY 2021

SCALE: NTS

**DRAWING** 

SHEET NO: AR/31

| REVISION SUFFIX | NORTH   |
|-----------------|---------|
|                 | <b></b> |

- ALL DIMENSIONS ARE IN METERS (FEETS)
  UNLESS SPECIFIED OTHERWISE.
- ALL DIMENSIONS MEASURE UNFINISHED SURFACES UNLESS SPECIFIED OTHERWISE.
- ALL DIMENSIONS ARE TO BE READ AND NOT SCALE OFF.
- ANY DISCREPANCY IN DRAWING IS TO BE BROUGHT TO THE IMMEDIATE NOTICE OF THE ARCHITECT AND THE ENGINEER.