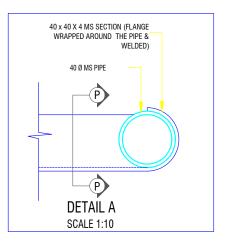

**ELEVATION DETAIL SCALE 1:10** 

SECTION `P P' **SCALE 1:10** 

gdsbhutan@gmail.com +975 17631322/77845668

OFFICE: FLAT NO 8, GONGDZIN LAM **ABOVE 8/11 CONVENIENT STORE NEXT TO THIMPHU THROMDE BUILDING** THIMPHU:BHUTAN

#### PROJECT:

TITLE: **FUEL RETAIL OUTLET LOCATION: DAMPHU, TSIRANG** 

**OWNER:** STCBL **PLOT ID:** L18U-03 **CERTIFICATE NO: TSI-256-5 FLOORS:** G+1 STRUCTURE

**OWNER SIGNATURE** 

**DESIGNED BY:** 

**DRAWING TITLE:** 

**MONKEY LADER** 

DATE: JULY 2021 **SCALE: 1:100** 

**DRAWING: ARCHITECTURAL** 

SHEET NO: AR/13

**REVISION SUFFIX** 

#### **GENERAL NOTE:**

- ALL DIMENSIONS ARE IN METERS (FEETS) UNLESS SPECIFIED OTHERWISE.
- ALL DIMENSIONS MEASURE UNFINISHED SURFACES UNLESS SPECIFIED OTHERWISE.

NORTH

- ALL DIMENSIONS ARE TO BE READ AND NOT SCALE OFF.
- ANY DISCREPANCY IN DRAWING IS TO BE BROUGHT TO THE IMMEDIATE NOTICE OF THE ARCHITECT AND THE ENGINEER.