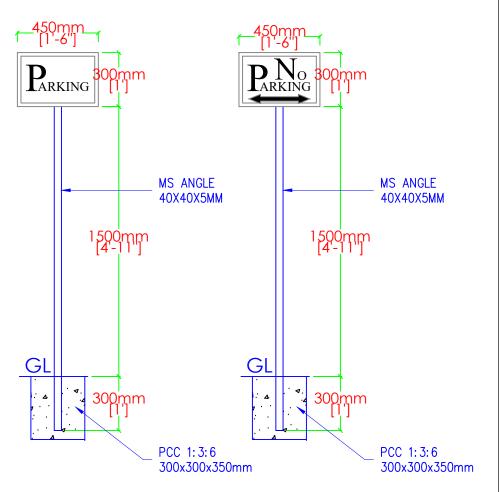

#### PROJECT:

TITLE: FUEL RETAIL OUTLET LOCATION: DAMPHU, TSIRANG

OWNER: STCBL
PLOT ID: L18U-03
CERTIFICATE NO: TSI-256-5
FLOORS: G+1 STRUCTURE

OWNER SIGNATURE

**DESIGNED BY:** 

**DRAWING TITLE:** 

SIGN POST AND SIGNAGES

DATE: JULY 2021

**SCALE: 1:100** 

DRAWING : ARCHITECTURAL

SHEET NO: AR/30

REVISION SUFFIX NORTH

- ALL DIMENSIONS ARE IN METERS (FEETS)
   UNLESS SPECIFIED OTHERWISE.
  - ALL DIMENSIONS MEASURE UNFINISHED SURFACES UNLESS SPECIFIED OTHERWISE.
- ALL DIMENSIONS ARE TO BE READ AND NOT SCALE OFF.
- ANY DISCREPANCY IN DRAWING IS TO BE BROUGHT TO THE IMMEDIATE NOTICE OF THE ARCHITECT AND THE ENGINEER.