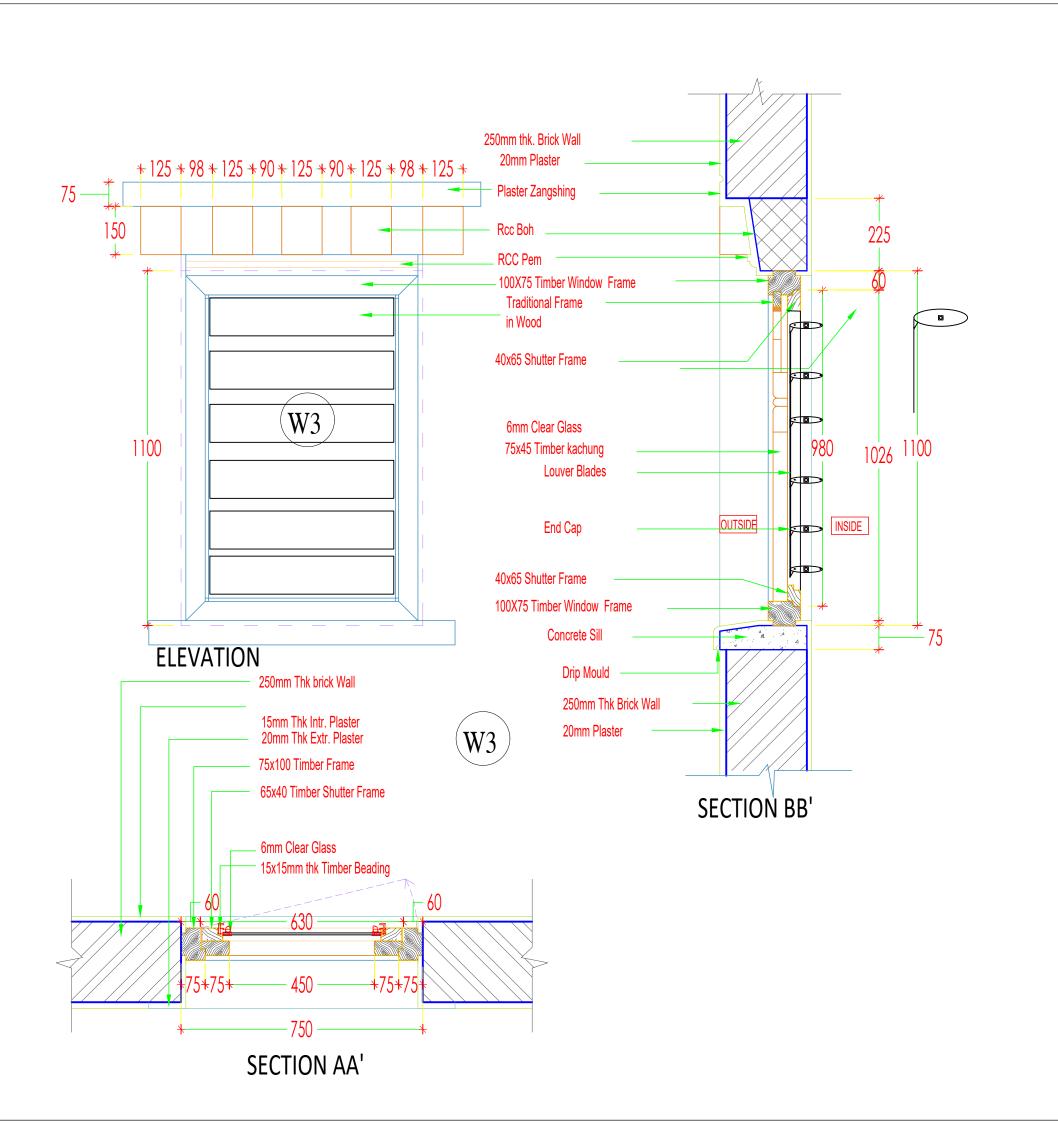

#### **PROJECT:**

TITLE: FUEL RETAIL OUTLET LOCATION: DAMPHU, TSIRANG OWNER: STCBL PLOT ID: L18U-03

CERTIFICATE NO: TSI-256-5 FLOORS: G+1 STRUCTURE

#### **DESIGNED BY:**

#### **DRAWING TITLE:**

**WINDOW DETAILS** 

DATE: JULY 2021

**SCALE: 1:100** 

**DRAWING: ARCHITECTURAL** 

SHEET NO: AR/19

| REVISION SUFFIX | NORTH    |
|-----------------|----------|
|                 | <u> </u> |

- ALL DIMENSIONS ARE IN METERS (FEETS)
   UNLESS SPECIFIED OTHERWISE.
- ALL DIMENSIONS MEASURE UNFINISHED SURFACES UNLESS SPECIFIED OTHERWISE.
- ALL DIMENSIONS ARE TO BE READ AND NOT SCALE OFF.
- ANY DISCREPANCY IN DRAWING IS TO BE BROUGHT TO THE IMMEDIATE NOTICE OF THE ARCHITECT AND THE ENGINEER.