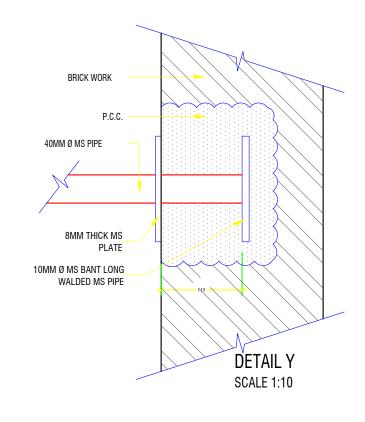

**ELEVATION DETAIL SCALE 1:10** 

SECTION `P P' **SCALE 1:10** 

gdsbhutan@gmail.com +975 17631322/77845668

OFFICE: FLAT NO 8, GONGDZIN LAM **ABOVE 8/11 CONVENIENT STORE NEXT TO THIMPHU THROMDE BUILDING** THIMPHU:BHUTAN

#### PROJECT:

TITLE: **FUEL RETAIL OUTLET LOCATION: DAMPHU, TSIRANG** 

**OWNER:** STCBL **PLOT ID:** L18U-03 **CERTIFICATE NO: TSI-256-5 FLOORS:** G+1 STRUCTURE

**OWNER SIGNATURE** 

**DESIGNED BY:** 

**DRAWING TITLE:** 

**MONKEY LADER** 

DATE: JULY 2021 **SCALE: 1:100** 

**DRAWING: ARCHITECTURAL** 

SHEET NO: AR/13

**REVISION SUFFIX** 

#### **GENERAL NOTE:**

- ALL DIMENSIONS ARE IN METERS (FEETS) UNLESS SPECIFIED OTHERWISE.
- ALL DIMENSIONS MEASURE UNFINISHED SURFACES UNLESS SPECIFIED OTHERWISE.

NORTH

- ALL DIMENSIONS ARE TO BE READ AND NOT SCALE OFF.
- ANY DISCREPANCY IN DRAWING IS TO BE BROUGHT TO THE IMMEDIATE NOTICE OF THE ARCHITECT AND THE ENGINEER.