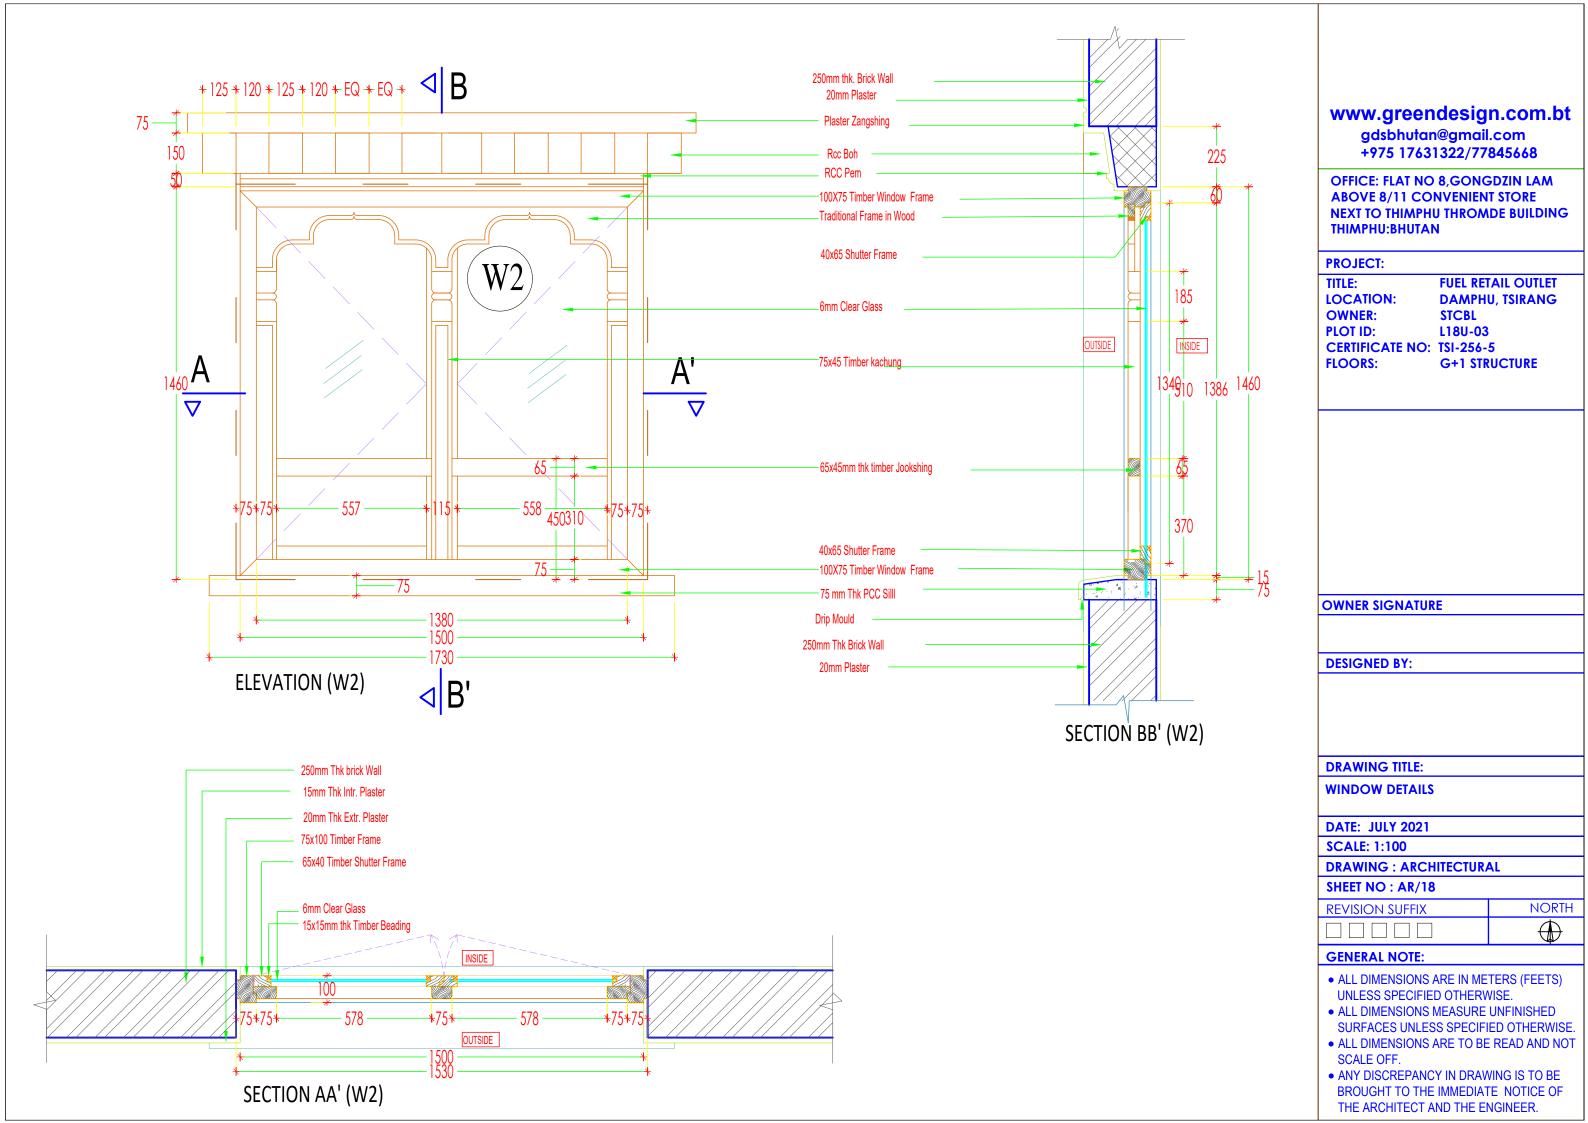

# WINDOW SCHEDULE

| SL NO. | ITEM    | DIMENSIONS (MM) |        | SILL | NO. | REMARKS                               |  |
|--------|---------|-----------------|--------|------|-----|---------------------------------------|--|
|        |         | WIDTH           | HEIGHT |      |     |                                       |  |
| 01.    | WI      | 2100            | 1460   | 600  | 01  | WOODEN 3 FRAMED GLASS WINDOW          |  |
| 02.    | W2      | 1500            | 1460   | 600  | 04  | WOODEN 2 FRAMED GLASS WINDOW          |  |
| 03.    | W3      | 750             | 1100   | 1000 | 02  | WOODEN I LOUVERED GLASS WINDOW        |  |
| 04.    | W4      | 750             | 1100   | 1000 | 01  | WOODEN I FRAMED GLASS WINDOW          |  |
| 05.    | W5      | 1500            | 2105   | 465  | 03  | WOODEN 2 FRAMED RABSEY WINDOW         |  |
| 06.    | FGW     | 4300            | 3150   | 0    | 01  | WOODEN I FRAMED GLASS WINDOW          |  |
| 07.    | FGW+SGD | 4300            | 3150   | 0    | 01  | WOODEN 3 FRAMED GLASS WINDOW AND DOOR |  |

gdsbhutan@gmail.com +975 17631322/77845668

OFFICE: FLAT NO 8, GONGDZIN LAM ABOVE 8/11 CONVENIENT STORE NEXT TO THIMPHU THROMDE BUILDING THIMPHU: BHUTAN

#### **PROJECT:**

TITLE: FUEL RETAIL OUTLET LOCATION: DAMPHU, TSIRANG OWNER: STCBL PLOT ID: L18U-03

FLOORS: G+1 STRUCTURE

**CERTIFICATE NO: TSI-256-5** 

**OWNER SIGNATURE** 

**DESIGNED BY:** 

**DRAWING TITLE:** 

**WINDOW DETAILS** 

DATE: JULY 2021

**SCALE: 1:100** 

**DRAWING: ARCHITECTURAL** 

SHEET NO: AR/19

REVISION SUFFIX NORTH

- ALL DIMENSIONS ARE IN METERS (FEETS) UNLESS SPECIFIED OTHERWISE.
- ALL DIMENSIONS MEASURE UNFINISHED SURFACES UNLESS SPECIFIED OTHERWISE.
- ALL DIMENSIONS ARE TO BE READ AND NOT SCALE OFF.
- ANY DISCREPANCY IN DRAWING IS TO BE BROUGHT TO THE IMMEDIATE NOTICE OF THE ARCHITECT AND THE ENGINEER.