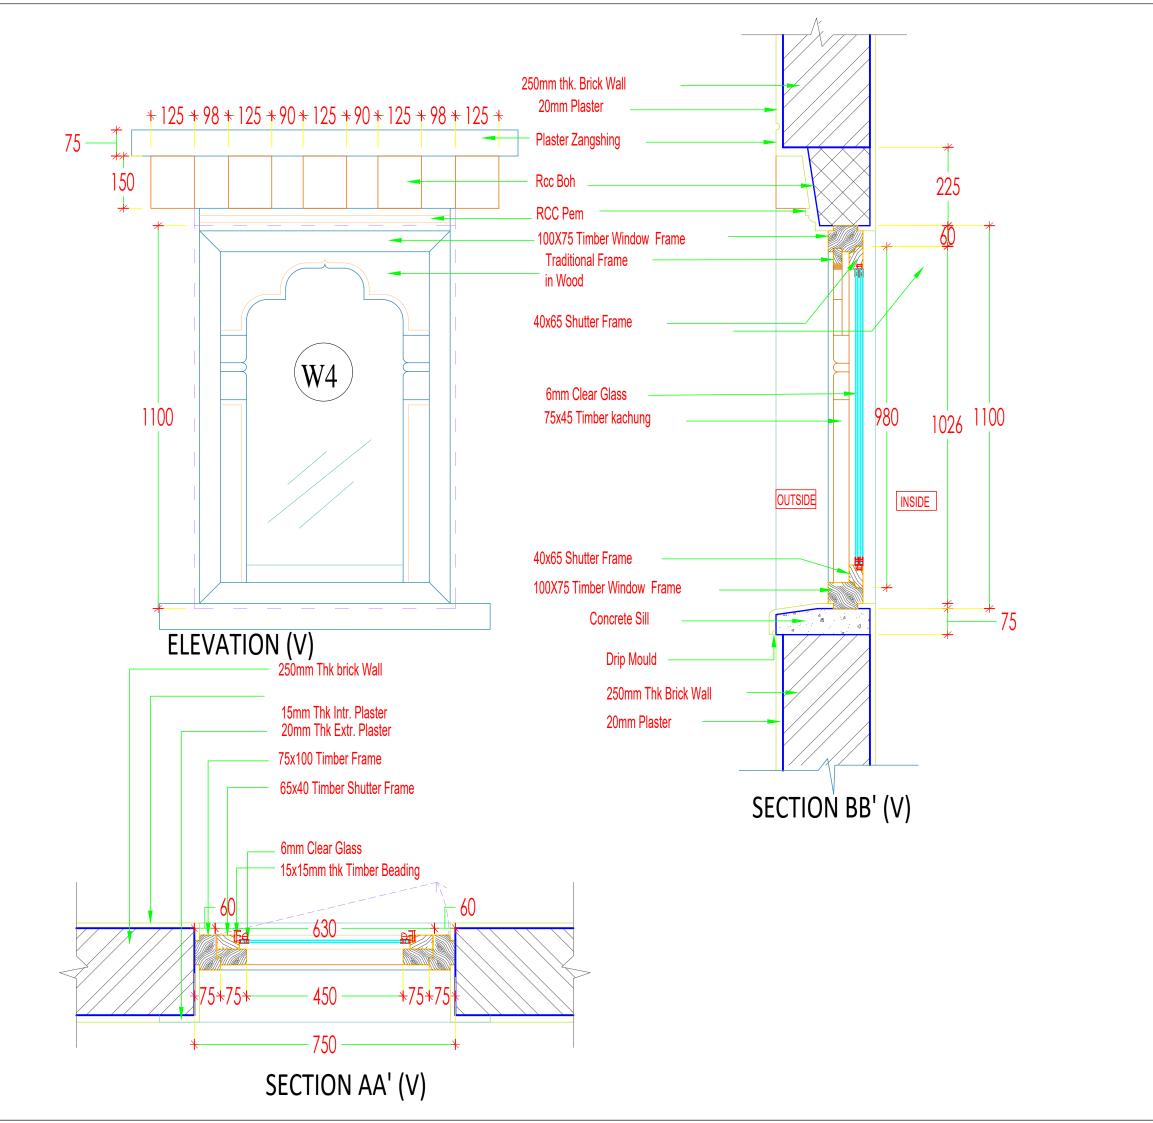

#### **PROJECT:**

TITLE: FUEL RETAIL OUTLET LOCATION: DAMPHU, TSIRANG OWNER: STCBL PLOT ID: L18U-03

FLOORS: G+1 STRUCTURE

**CERTIFICATE NO: TSI-256-5** 

**OWNER SIGNATURE** 

**DESIGNED BY:** 

**DRAWING TITLE:** 

**WINDOW DETAILS** 

DATE: JULY 2021

**SCALE: 1:100** 

**DRAWING: ARCHITECTURAL** 

SHEET NO: AR/19

REVISION SUFFIX NORTH

- ALL DIMENSIONS ARE IN METERS (FEETS) UNLESS SPECIFIED OTHERWISE.
- ALL DIMENSIONS MEASURE UNFINISHED SURFACES UNLESS SPECIFIED OTHERWISE.
- ALL DIMENSIONS ARE TO BE READ AND NOT SCALE OFF.
- ANY DISCREPANCY IN DRAWING IS TO BE BROUGHT TO THE IMMEDIATE NOTICE OF THE ARCHITECT AND THE ENGINEER.